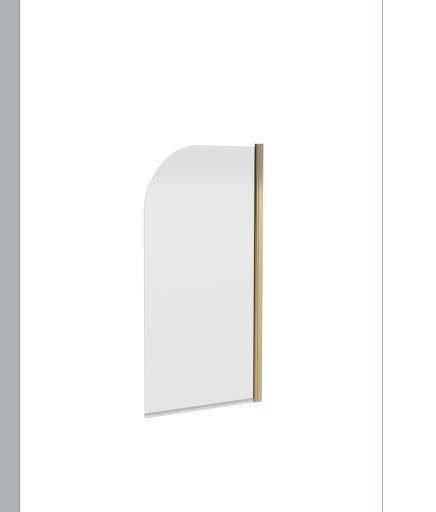

Sales Code: NSS18 Description: Round Bath Screen (6)

| <b>Product Dimensions</b>         |                               |
|-----------------------------------|-------------------------------|
| Height (mm):                      | 1430                          |
| Width (mm):                       | 790                           |
| Depth (mm):                       | 38                            |
| Nett Weight (kg):                 | 17                            |
| Packaging Dimensions              |                               |
| Height (mm):                      | 50                            |
| Width (mm):                       | 800                           |
| Length (mm):                      | 1440                          |
| Gross Weight (kg):                | 17.4                          |
| Packaging Data                    |                               |
| Box Colour:                       | Brown Cardboard Box - Printed |
| Box Qty:                          | 1                             |
| Label Size:                       | Х                             |
| Label Colour:                     | Not Applicable                |
| Label Qty:                        | 0                             |
| <b>Outer Box Dimensions (If A</b> | Applicable)                   |
| Height (mm):                      |                               |
| Width (mm):                       |                               |
| Depth (mm):                       |                               |
| Length (mm):                      |                               |
| Gross Weight (kg):                |                               |
| Barcode:                          | 5056462661384                 |
| Product Details                   |                               |
| Country of Origin:                | China                         |
| Fitting Instruction:              | No                            |
| CE & UKCA:                        | Yes                           |
| Profile Material:                 | Aluminium                     |
| Profile Finish:                   | Brushed Brass                 |
| Adjustments (mm):                 | 775mm-790mm                   |
| Entry Width (mm):                 | N/A                           |
| Swing In Dim (mm):                | 700mm                         |
| Swing Out Dim (mm):               | 700mm                         |
| Radius (mm):                      | Not Applicable                |
| Glass Thickness (mm):             | 6                             |
| Easy Fit:                         | No                            |
| Easy Clean:                       | No                            |
| Handle Style:                     | Not Applicable                |
| Handle Material:                  | Not Applicable                |
| Enclosure Design:                 | Frameless                     |
| Wheel Type:                       | Not Applicable                |
| Support Bar Included:             | Support Bar Not Included      |
| Extras:                           | None                          |