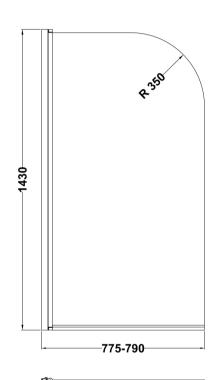

Sales Code: NSS18 Description: Round Bath Screen (6)

| <b>Product Dimensions</b>         |                               |
|-----------------------------------|-------------------------------|
| Height (mm):                      | 1430                          |
| Width (mm):                       | 790                           |
| Depth (mm):                       | 38                            |
| Nett Weight (kg):                 | 17                            |
| Packaging Dimensions              |                               |
| Height (mm):                      | 50                            |
| Width (mm):                       | 800                           |
| Length (mm):                      | 1440                          |
| Gross Weight (kg):                | 17.4                          |
| Packaging Data                    |                               |
| Box Colour:                       | Brown Cardboard Box - Printed |
| Box Qty:                          | 1                             |
| Label Size:                       | Х                             |
| Label Colour:                     | Not Applicable                |
| Label Qty:                        | 0                             |
| <b>Outer Box Dimensions (If A</b> | Applicable)                   |
| Height (mm):                      |                               |
| Width (mm):                       |                               |
| Depth (mm):                       |                               |
| Length (mm):                      |                               |
| Gross Weight (kg):                |                               |
| Barcode:                          | 5056462661384                 |
| Product Details                   |                               |
| Country of Origin:                | China                         |
| Fitting Instruction:              | No                            |
| CE & UKCA:                        | Yes                           |
| Profile Material:                 | Aluminium                     |
| Profile Finish:                   | Brushed Brass                 |
| Adjustments (mm):                 | 775mm-790mm                   |
| Entry Width (mm):                 | N/A                           |
| Swing In Dim (mm):                | 700mm                         |
| Swing Out Dim (mm):               | 700mm                         |
| Radius (mm):                      | Not Applicable                |
| Glass Thickness (mm):             | 6                             |
| Easy Fit:                         | No                            |
| Easy Clean:                       | No                            |
| Handle Style:                     | Not Applicable                |
| Handle Material:                  | Not Applicable                |
| Enclosure Design:                 | Frameless                     |
| Wheel Type:                       | Not Applicable                |
| Support Bar Included:             | Support Bar Not Included      |
| Extras:                           | None                          |