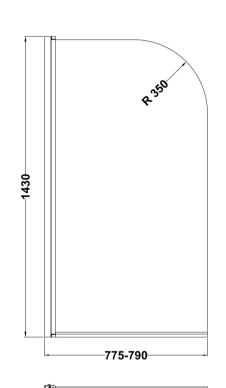

Sales Code: NSS1 Description: Round Bath Screen (6)

| <b>Product Dimensions</b> |                               |
|---------------------------|-------------------------------|
| Height (mm):              | 1430                          |
| Width (mm):               | 790                           |
| Depth (mm):               | 38                            |
| Nett Weight (kg):         | 17                            |
| Packaging Dimensions      |                               |
| Height (mm):              | 50                            |
| Width (mm):               | 800                           |
| Length (mm):              | 1440                          |
| Gross Weight (kg):        | 17.4                          |
| Packaging Data            |                               |
| Box Colour:               | Brown Cardboard Box - Printed |
| Box Qty:                  | 1                             |
| Label Size:               | Х                             |
| Label Colour:             | Not Applicable                |
| Label Qty:                | 0                             |
| Outer Box Dimensions (If  | Applicable)                   |
| Height (mm):              | **                            |
| Width (mm):               |                               |
| Depth (mm):               |                               |
| Length (mm):              |                               |
| Gross Weight (kg):        |                               |
| Barcode:                  | 5055146192664                 |
| Product Details           |                               |
| Country of Origin:        | China                         |
| Fitting Instruction:      | No                            |
| CE & UKCA:                | Yes                           |
| Profile Material:         | Aluminium                     |
| Profile Finish:           | Chrome                        |
| Adjustments (mm):         | 775mm-790mm                   |
| Entry Width (mm):         | N/A                           |
| Swing In Dim (mm):        | 700mm                         |
| Swing Out Dim (mm):       | 700mm                         |
| Radius (mm):              | Not Applicable                |
| Glass Thickness (mm):     | 6                             |
| Easy Fit:                 | No                            |
| Easy Clean:               | No                            |
| Handle Style:             | Not Applicable                |
| Handle Material:          | Not Applicable                |
| Enclosure Design:         | Frameless                     |
| Wheel Type:               | Not Applicable                |
| Support Bar Included:     | Support Bar Not Included      |
| Extras:                   | None                          |