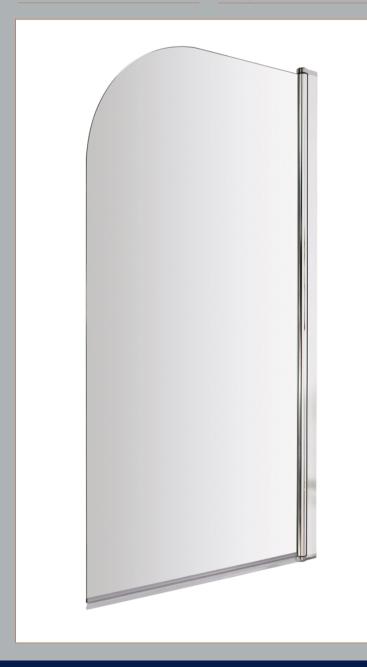

Sales Code: NSS1 Description: Round Bath Screen (6)

| <b>Product Dimensions</b> |                               |
|---------------------------|-------------------------------|
| Height (mm):              | 1430                          |
| Width (mm):               | 790                           |
| Depth (mm):               | 38                            |
| Nett Weight (kg):         | 17                            |
| Packaging Dimensions      |                               |
| Height (mm):              | 50                            |
| Width (mm):               | 800                           |
| Length (mm):              | 1440                          |
| Gross Weight (kg):        | 17.4                          |
| Packaging Data            |                               |
| Box Colour:               | Brown Cardboard Box - Printed |
| Box Qty:                  | 1                             |
| Label Size:               | Х                             |
| Label Colour:             | Not Applicable                |
| Label Qty:                | 0                             |
| Outer Box Dimensions (If  | Applicable)                   |
| Height (mm):              | **                            |
| Width (mm):               |                               |
| Depth (mm):               |                               |
| Length (mm):              |                               |
| Gross Weight (kg):        |                               |
| Barcode:                  | 5055146192664                 |
| Product Details           |                               |
| Country of Origin:        | China                         |
| Fitting Instruction:      | No                            |
| CE & UKCA:                | Yes                           |
| Profile Material:         | Aluminium                     |
| Profile Finish:           | Chrome                        |
| Adjustments (mm):         | 775mm-790mm                   |
| Entry Width (mm):         | N/A                           |
| Swing In Dim (mm):        | 700mm                         |
| Swing Out Dim (mm):       | 700mm                         |
| Radius (mm):              | Not Applicable                |
| Glass Thickness (mm):     | 6                             |
| Easy Fit:                 | No                            |
| Easy Clean:               | No                            |
| Handle Style:             | Not Applicable                |
| Handle Material:          | Not Applicable                |
| Enclosure Design:         | Frameless                     |
| Wheel Type:               | Not Applicable                |
| Support Bar Included:     | Support Bar Not Included      |
| Extras:                   | None                          |