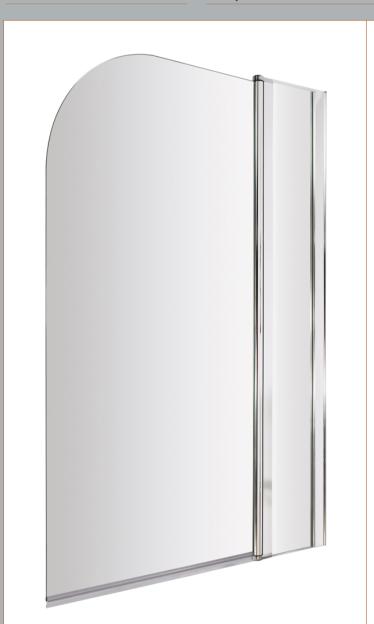

## ENCLOSURES

**Description:** Round Double Bath Screen (6)

| Product Dimensions       |                               |
|--------------------------|-------------------------------|
| Height (mm):             | 1430                          |
| Width (mm):              | 998                           |
| Depth (mm):              | 24                            |
| Nett Weight (kg):        | 23                            |
| Packaging Dimensions     |                               |
| Height (mm):             | 55                            |
| Width (mm):              | 1020                          |
| Length (mm):             | 1460                          |
| Gross Weight (kg):       | 23                            |
| Packaging Data           |                               |
| Box Colour:              | Brown Cardboard Box - Printed |
| Box Qty:                 | 1                             |
| Label Size:              | 100 x 50                      |
| Label Colour:            | Not Applicable                |
| Label Qty:               | 0                             |
| Outer Box Dimensions (If | Applicable)                   |
| Height (mm):             |                               |
| Width (mm):              |                               |
| Depth (mm):              |                               |
| Length (mm):             |                               |
| Gross Weight (kg):       |                               |
| Barcode:                 | 5055369001392                 |
| Product Details          |                               |
| Country of Origin:       | China                         |
| Fitting Instruction:     | No                            |
| CE & UKCA:               | Yes                           |
| Profile Material:        | Aluminium                     |
| Profile Finish:          | Chrome                        |
| Adjustments (mm):        | 770mm - 785mm                 |
| Entry Width (mm):        | N/A                           |
| Swing In Dim (mm):       | 700mm                         |
| Swing Out Dim (mm):      | 700mm                         |
| Radius (mm):             | Not Applicable                |
| Glass Thickness (mm):    | 6                             |
| Easy Fit:                | No                            |
| Easy Clean:              | No                            |
| Handle Style:            | Not Applicable                |
| Handle Material:         | Not Applicable                |
| Enclosure Design:        | Frameless                     |
| Wheel Type:              | Not Applicable                |
| Support Bar Included:    | Support Bar Not Included      |
| Extras:                  | None                          |
|                          |                               |