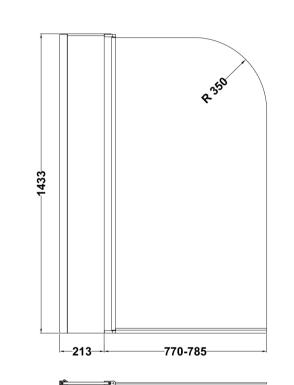

## ENCLOSURES

**Description:** Round Double Bath Screen (6)

| Product Dimensions       |                               |
|--------------------------|-------------------------------|
| Height (mm):             | 1430                          |
| Width (mm):              | 998                           |
| Depth (mm):              | 24                            |
| Nett Weight (kg):        | 23                            |
| Packaging Dimensions     |                               |
| Height (mm):             | 55                            |
| Width (mm):              | 1020                          |
| Length (mm):             | 1460                          |
| Gross Weight (kg):       | 23                            |
| Packaging Data           |                               |
| Box Colour:              | Brown Cardboard Box - Printed |
| Box Qty:                 | 1                             |
| Label Size:              | 100 x 50                      |
| Label Colour:            | Not Applicable                |
| Label Qty:               | 0                             |
| Outer Box Dimensions (If | Applicable)                   |
| Height (mm):             |                               |
| Width (mm):              |                               |
| Depth (mm):              |                               |
| Length (mm):             |                               |
| Gross Weight (kg):       |                               |
| Barcode:                 | 5055369001392                 |
| Product Details          |                               |
| Country of Origin:       | China                         |
| Fitting Instruction:     | No                            |
| CE & UKCA:               | Yes                           |
| Profile Material:        | Aluminium                     |
| Profile Finish:          | Chrome                        |
| Adjustments (mm):        | 770mm - 785mm                 |
| Entry Width (mm):        | N/A                           |
| Swing In Dim (mm):       | 700mm                         |
| Swing Out Dim (mm):      | 700mm                         |
| Radius (mm):             | Not Applicable                |
| Glass Thickness (mm):    | 6                             |
| Easy Fit:                | No                            |
| Easy Clean:              | No                            |
| Handle Style:            | Not Applicable                |
| Handle Material:         | Not Applicable                |
| Enclosure Design:        | Frameless                     |
| Wheel Type:              | Not Applicable                |
| Support Bar Included:    | Support Bar Not Included      |
| Extras:                  | None                          |
|                          |                               |