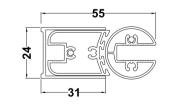

## ENCLOSURES

**Description:** Round Double Bath Screen (6)

| Product Dimensions       |                               |
|--------------------------|-------------------------------|
| Height (mm):             | 1430                          |
| Width (mm):              | 998                           |
| Depth (mm):              | 24                            |
| Nett Weight (kg):        | 23                            |
| Packaging Dimensions     |                               |
| Height (mm):             | 55                            |
| Width (mm):              | 1020                          |
| Length (mm):             | 1460                          |
| Gross Weight (kg):       | 23                            |
| Packaging Data           |                               |
| Box Colour:              | Brown Cardboard Box - Printed |
| Box Qty:                 | 1                             |
| Label Size:              | 100 x 50                      |
| Label Colour:            | Not Applicable                |
| Label Qty:               | 0                             |
| Outer Box Dimensions (If | Applicable)                   |
| Height (mm):             |                               |
| Width (mm):              |                               |
| Depth (mm):              |                               |
| Length (mm):             |                               |
| Gross Weight (kg):       |                               |
| Barcode:                 | 5055369001392                 |
| Product Details          |                               |
| Country of Origin:       | China                         |
| Fitting Instruction:     | No                            |
| CE & UKCA:               | Yes                           |
| Profile Material:        | Aluminium                     |
| Profile Finish:          | Chrome                        |
| Adjustments (mm):        | 770mm - 785mm                 |
| Entry Width (mm):        | N/A                           |
| Swing In Dim (mm):       | 700mm                         |
| Swing Out Dim (mm):      | 700mm                         |
| Radius (mm):             | Not Applicable                |
| Glass Thickness (mm):    | 6                             |
| Easy Fit:                | No                            |
| Easy Clean:              | No                            |
| Handle Style:            | Not Applicable                |
| Handle Material:         | Not Applicable                |
| Enclosure Design:        | Frameless                     |
| Wheel Type:              | Not Applicable                |
| Support Bar Included:    | Support Bar Not Included      |
| Extras:                  | None                          |
|                          |                               |