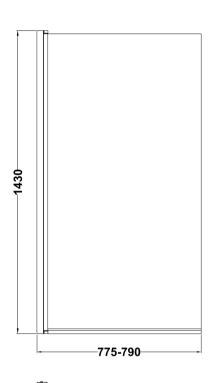

Sales Code: NSS6BP Description: Square Bath Screen (6)

| <b>Product Dimensions</b>  |                               |
|----------------------------|-------------------------------|
| Height (mm):               | 1430                          |
| Width (mm):                | 790                           |
| Depth (mm):                | 38                            |
| Nett Weight (kg):          | 17                            |
| Packaging Dimensions       |                               |
| Height (mm):               | 50                            |
| Width (mm):                | 805                           |
| Length (mm):               | 1460                          |
| Gross Weight (kg):         | 17.3                          |
| Packaging Data             |                               |
| Box Colour:                | Brown Cardboard Box - Printed |
| Box Qty:                   | 1                             |
| Label Size:                | х                             |
| Label Colour:              | Not Applicable                |
| Label Qty:                 | 0                             |
| Outer Box Dimensions (If A | Applicable)                   |
| Height (mm):               | ,                             |
| Width (mm):                |                               |
| Depth (mm):                |                               |
| Length (mm):               |                               |
| Gross Weight (kg):         |                               |
| Barcode:                   | 5056211881292                 |
| Product Details            |                               |
| Country of Origin:         | China                         |
| Fitting Instruction:       | No                            |
| CE & UKCA:                 | Yes                           |
| Profile Material:          | Aluminium                     |
| Profile Finish:            | Matt Black                    |
| Adjustments (mm):          | 775mm-790mm                   |
| Entry Width (mm):          | N/A                           |
| Swing In Dim (mm):         | 700mm                         |
| Swing Out Dim (mm):        | 700mm                         |
| Radius (mm):               | Not Applicable                |
| Glass Thickness (mm):      | 6                             |
| Easy Fit:                  | No                            |
| Easy Clean:                | No                            |
| Handle Style:              | Not Applicable                |
| Handle Material:           | Not Applicable                |
| Enclosure Design:          | Frameless                     |
| Wheel Type:                | Not Applicable                |
| Support Bar Included:      | Support Bar Not Included      |
| Extras:                    | None                          |