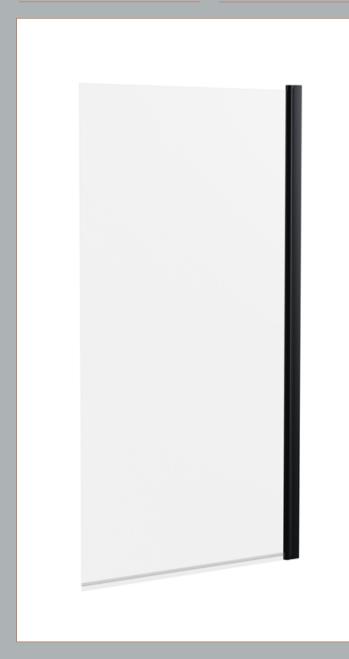

Sales Code: NSS6BP Description: Square Bath Screen (6)

| <b>Product Dimensions</b>  |                               |
|----------------------------|-------------------------------|
| Height (mm):               | 1430                          |
| Width (mm):                | 790                           |
| Depth (mm):                | 38                            |
| Nett Weight (kg):          | 17                            |
| Packaging Dimensions       |                               |
| Height (mm):               | 50                            |
| Width (mm):                | 805                           |
| Length (mm):               | 1460                          |
| Gross Weight (kg):         | 17.3                          |
| Packaging Data             |                               |
| Box Colour:                | Brown Cardboard Box - Printed |
| Box Qty:                   | 1                             |
| Label Size:                | х                             |
| Label Colour:              | Not Applicable                |
| Label Qty:                 | 0                             |
| Outer Box Dimensions (If A | Applicable)                   |
| Height (mm):               | ,                             |
| Width (mm):                |                               |
| Depth (mm):                |                               |
| Length (mm):               |                               |
| Gross Weight (kg):         |                               |
| Barcode:                   | 5056211881292                 |
| Product Details            |                               |
| Country of Origin:         | China                         |
| Fitting Instruction:       | No                            |
| CE & UKCA:                 | Yes                           |
| Profile Material:          | Aluminium                     |
| Profile Finish:            | Matt Black                    |
| Adjustments (mm):          | 775mm-790mm                   |
| Entry Width (mm):          | N/A                           |
| Swing In Dim (mm):         | 700mm                         |
| Swing Out Dim (mm):        | 700mm                         |
| Radius (mm):               | Not Applicable                |
| Glass Thickness (mm):      | 6                             |
| Easy Fit:                  | No                            |
| Easy Clean:                | No                            |
| Handle Style:              | Not Applicable                |
| Handle Material:           | Not Applicable                |
| Enclosure Design:          | Frameless                     |
| Wheel Type:                | Not Applicable                |
| Support Bar Included:      | Support Bar Not Included      |
| Extras:                    | None                          |