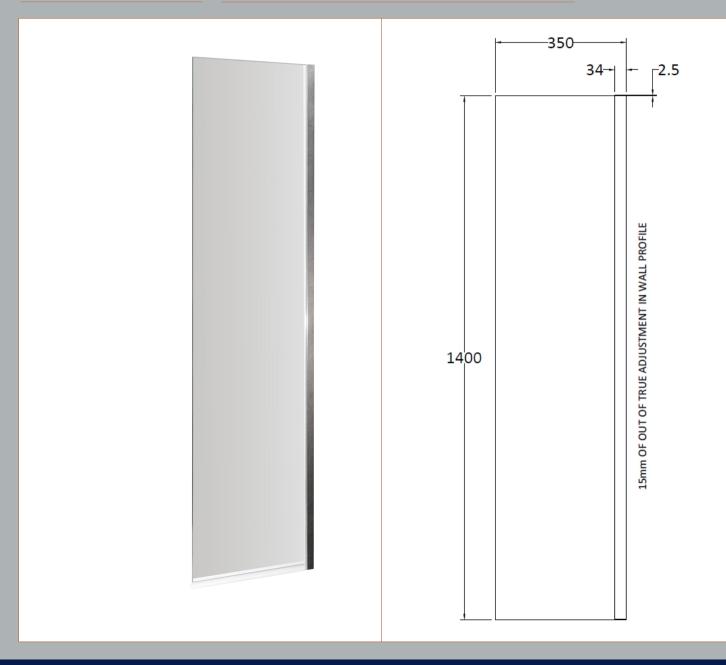

| <b>Product Dimensions</b> |                               |
|---------------------------|-------------------------------|
| Height (mm):              | 1400                          |
| Width (mm):               | 350                           |
| Depth (mm):               | 26                            |
| Nett Weight (kg):         | 9.6                           |
| Packaging Dimensions      |                               |
| Height (mm):              | 1440                          |
| Width (mm):               | 390                           |
| Length (mm):              | 50                            |
| Gross Weight (kg):        | 9.6                           |
| Packaging Data            |                               |
| Box Colour:               | Brown Cardboard Box - Printed |
| Box Qty:                  | 1                             |
| Label Size:               | X                             |
| Label Colour:             | Not Applicable                |
| Label Qty:                | ·                             |
| Outer Box Dimensions (I   | f Applicable)                 |
| Height (mm):              |                               |
| Width (mm):               |                               |
| Depth (mm):               |                               |
| Length (mm):              |                               |
| Gross Weight (kg):        |                               |
| Barcode:                  | 5055275897720                 |
| <b>Product Details</b>    |                               |
| Country of Origin:        | China                         |
| Fitting Instruction:      | No                            |
| CE & UKCA:                | Yes                           |
| Profile Material:         | Aluminium                     |
| Profile Finish:           | Chrome                        |
| Adjustments (mm):         | 15mm                          |
| Entry Width (mm):         | N/A                           |
| Swing In Dim (mm):        | N/A                           |
| Swing Out Dim (mm):       | N/A                           |
| Radius (mm):              | Not Applicable                |
| Glass Thickness (mm):     | 6                             |
| Easy Fit:                 | No                            |
| Easy Clean:               | No                            |
| Handle Style:             | Not Applicable                |
| Handle Material:          | Not Applicable                |
| Enclosure Design:         | Frameless                     |
| Wheel Type:               | Not Applicable                |
| Support Bar Included:     | Support Bar Not Included      |
| Extras:                   | None                          |
|                           |                               |