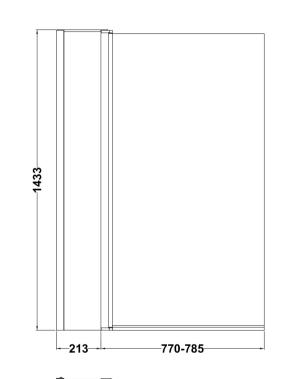

ROXOR

Sales Code: NSSQ1

**Description:** Square Double Bath Screen (6)

| Product Dimensions      |                               |
|-------------------------|-------------------------------|
| Height (mm):            | 1433                          |
| Width (mm):             | 998                           |
| Depth (mm):             | 24                            |
| Nett Weight (kg):       | 24                            |
| Packaging Dimensions    |                               |
| Height (mm):            | 55                            |
| Width (mm):             | 1020                          |
| Length (mm):            | 1460                          |
| Gross Weight (kg):      | 24                            |
| Packaging Data          |                               |
| Box Colour:             | Brown Cardboard Box - Printed |
| Box Qty:                | 1                             |
| Label Size:             | 100 x 50                      |
| Label Colour:           | Not Applicable                |
| Label Qty:              | 0                             |
| Outer Box Dimensions (I | f Applicable)                 |
| Height (mm):            |                               |
| Width (mm):             |                               |
| Depth (mm):             |                               |
| Length (mm):            |                               |
| Gross Weight (kg):      |                               |
| Barcode:                | 5055369001361                 |
| Product Details         |                               |
| Country of Origin:      | China                         |
| Fitting Instruction:    | No                            |
| CE & UKCA:              | Yes                           |
| Profile Material:       | Aluminium                     |
| Profile Finish:         | Chrome                        |
| Adjustments (mm):       | 770mm - 785mm                 |
| Entry Width (mm):       | N/A                           |
| Swing In Dim (mm):      | 700mm                         |
| Swing Out Dim (mm):     | 700mm                         |
| Radius (mm):            | Not Applicable                |
| Glass Thickness (mm):   | 6                             |
| Easy Fit:               | No                            |
| Easy Clean:             | No                            |
| Handle Style:           | Not Applicable                |
| Handle Material:        | Not Applicable                |
| Enclosure Design:       | Frameless                     |
| Wheel Type:             | Not Applicable                |
| Support Bar Included:   | Support Bar Not Included      |
| Extras:                 | None                          |