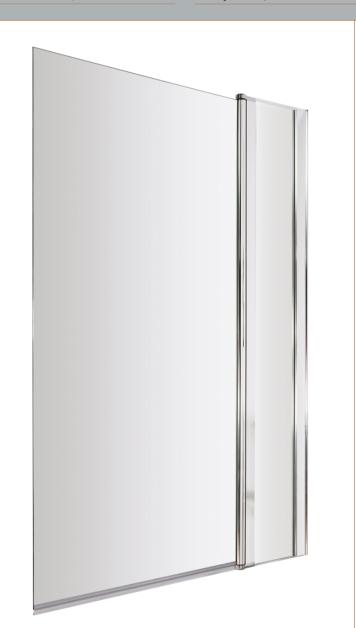

ROXOR

Sales Code: NSSQ1

**Description:** Square Double Bath Screen (6)

| Product Dimensions      |                               |
|-------------------------|-------------------------------|
| Height (mm):            | 1433                          |
| Width (mm):             | 998                           |
| Depth (mm):             | 24                            |
| Nett Weight (kg):       | 24                            |
| Packaging Dimensions    |                               |
| Height (mm):            | 55                            |
| Width (mm):             | 1020                          |
| Length (mm):            | 1460                          |
| Gross Weight (kg):      | 24                            |
| Packaging Data          |                               |
| Box Colour:             | Brown Cardboard Box - Printed |
| Box Qty:                | 1                             |
| Label Size:             | 100 x 50                      |
| Label Colour:           | Not Applicable                |
| Label Qty:              | 0                             |
| Outer Box Dimensions (I | f Applicable)                 |
| Height (mm):            |                               |
| Width (mm):             |                               |
| Depth (mm):             |                               |
| Length (mm):            |                               |
| Gross Weight (kg):      |                               |
| Barcode:                | 5055369001361                 |
| Product Details         |                               |
| Country of Origin:      | China                         |
| Fitting Instruction:    | No                            |
| CE & UKCA:              | Yes                           |
| Profile Material:       | Aluminium                     |
| Profile Finish:         | Chrome                        |
| Adjustments (mm):       | 770mm - 785mm                 |
| Entry Width (mm):       | N/A                           |
| Swing In Dim (mm):      | 700mm                         |
| Swing Out Dim (mm):     | 700mm                         |
| Radius (mm):            | Not Applicable                |
| Glass Thickness (mm):   | 6                             |
| Easy Fit:               | No                            |
| Easy Clean:             | No                            |
| Handle Style:           | Not Applicable                |
| Handle Material:        | Not Applicable                |
| Enclosure Design:       | Frameless                     |
| Wheel Type:             | Not Applicable                |
| Support Bar Included:   | Support Bar Not Included      |
| Extras:                 | None                          |