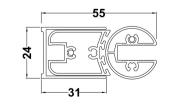

ROXOR

Sales Code: NSSQ1

**Description:** Square Double Bath Screen (6)

| Product Dimensions      |                               |
|-------------------------|-------------------------------|
| Height (mm):            | 1433                          |
| Width (mm):             | 998                           |
| Depth (mm):             | 24                            |
| Nett Weight (kg):       | 24                            |
| Packaging Dimensions    |                               |
| Height (mm):            | 55                            |
| Width (mm):             | 1020                          |
| Length (mm):            | 1460                          |
| Gross Weight (kg):      | 24                            |
| Packaging Data          |                               |
| Box Colour:             | Brown Cardboard Box - Printed |
| Box Qty:                | 1                             |
| Label Size:             | 100 x 50                      |
| Label Colour:           | Not Applicable                |
| Label Qty:              | 0                             |
| Outer Box Dimensions (I | f Applicable)                 |
| Height (mm):            |                               |
| Width (mm):             |                               |
| Depth (mm):             |                               |
| Length (mm):            |                               |
| Gross Weight (kg):      |                               |
| Barcode:                | 5055369001361                 |
| Product Details         |                               |
| Country of Origin:      | China                         |
| Fitting Instruction:    | No                            |
| CE & UKCA:              | Yes                           |
| Profile Material:       | Aluminium                     |
| Profile Finish:         | Chrome                        |
| Adjustments (mm):       | 770mm - 785mm                 |
| Entry Width (mm):       | N/A                           |
| Swing In Dim (mm):      | 700mm                         |
| Swing Out Dim (mm):     | 700mm                         |
| Radius (mm):            | Not Applicable                |
| Glass Thickness (mm):   | 6                             |
| Easy Fit:               | No                            |
| Easy Clean:             | No                            |
| Handle Style:           | Not Applicable                |
| Handle Material:        | Not Applicable                |
| Enclosure Design:       | Frameless                     |
| Wheel Type:             | Not Applicable                |
| Support Bar Included:   | Support Bar Not Included      |
| Extras:                 | None                          |