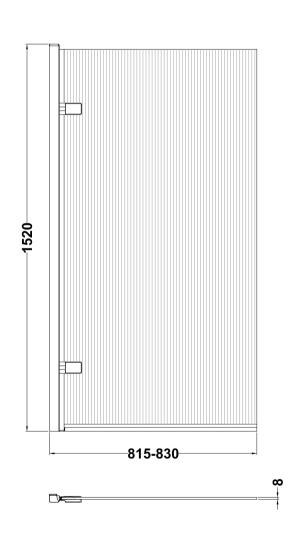

Sales Code: NSSQ7FL Description: Square Hinged Bath Screen Fluted (8)

| <b>Product Dimensions</b>       |                               |
|---------------------------------|-------------------------------|
| Height (mm):                    | 1520                          |
| Width (mm):                     | 830                           |
| Depth (mm):                     | 24                            |
| Nett Weight (kg):               | 22.1                          |
| <b>Packaging Dimensions</b>     |                               |
| Height (mm):                    | 50                            |
| Width (mm):                     | 835                           |
| Length (mm):                    | 1560                          |
| Gross Weight (kg):              | 22.6                          |
| Packaging Data                  |                               |
| Box Colour:                     | Brown Cardboard Box - Printed |
| Box Qty:                        | 1                             |
| Label Size:                     | X                             |
| Label Colour:                   | Not Applicable                |
| Label Qty:                      | 0                             |
| <b>Outer Box Dimensions (If</b> | Applicable)                   |
| Height (mm):                    |                               |
| Width (mm):                     |                               |
| Depth (mm):                     |                               |
| Length (mm):                    |                               |
| Gross Weight (kg):              |                               |
| Barcode:                        | 5056678476895                 |
| <b>Product Details</b>          |                               |
| Country of Origin:              | China                         |
| Fitting Instruction:            | No                            |
| CE & UKCA:                      | Yes                           |
| Profile Material:               | Aluminium                     |
| Profile Finish:                 | Chrome                        |
| Adjustments (mm):               | 815- 830mm                    |
| Entry Width (mm):               |                               |
| Swing In Dim (mm):              |                               |
| Swing Out Dim (mm):             |                               |
| Radius (mm):                    | Not Applicable                |
| Glass Thickness (mm):           | 8                             |
| Easy Fit:                       | No                            |
| Easy Clean:                     | No                            |
| Handle Style:                   | Not Applicable                |
| Handle Material:                | Not Applicable                |
| Enclosure Design:               | Fluted                        |
| Wheel Type:                     | Not Applicable                |
| Support Bar Included:           | Support Bar Not Included      |
| Extras:                         | None                          |