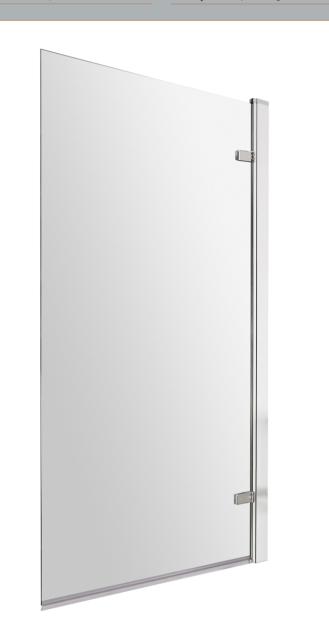

## ENCLOSURES

Sales Code: NSSQ7

**Description:** Square Hinged Bath Screen (8)

| Product Dimensions       |                               |
|--------------------------|-------------------------------|
| Height (mm):             | 1520                          |
| Width (mm):              | 830                           |
| Depth (mm):              | 24                            |
| Nett Weight (kg):        | 22.1                          |
| Packaging Dimensions     |                               |
| Height (mm):             | 50                            |
| Width (mm):              | 835                           |
| Length (mm):             | 1560                          |
| Gross Weight (kg):       | 22.6                          |
| Packaging Data           |                               |
| Box Colour:              | Brown Cardboard Box - Printed |
| Box Qty:                 | 1                             |
| Label Size:              | X                             |
| Label Colour:            | Not Applicable                |
| Label Qty:               | 0                             |
| Outer Box Dimensions (If | Applicable)                   |
| Height (mm):             |                               |
| Width (mm):              |                               |
| Depth (mm):              |                               |
| Length (mm):             |                               |
| Gross Weight (kg):       |                               |
| Barcode:                 | 5056211873112                 |
| Product Details          |                               |
| Country of Origin:       | China                         |
| Fitting Instruction:     | No                            |
| CE & UKCA:               | Yes                           |
| Profile Material:        | Aluminium                     |
| Profile Finish:          | Chrome                        |
| Adjustments (mm):        | 815- 830mm                    |
| Entry Width (mm):        |                               |
| Swing In Dim (mm):       |                               |
| Swing Out Dim (mm):      |                               |
| Radius (mm):             | Not Applicable                |
| Glass Thickness (mm):    | 8                             |
| Easy Fit:                | No                            |
| Easy Clean:              | No                            |
| Handle Style:            | Not Applicable                |
| Handle Material:         | Not Applicable                |
| Enclosure Design:        | Frameless                     |
| Wheel Type:              | Not Applicable                |
| Support Bar Included:    | Support Bar Not Included      |
| Extras:                  | None                          |