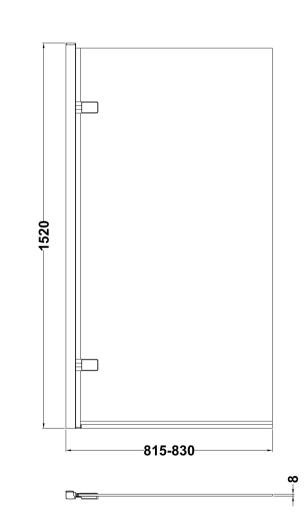

## ENCLOSURES

Sales Code: NSSQ7

**Description:** Square Hinged Bath Screen (8)

| Product Dimensions       |                               |
|--------------------------|-------------------------------|
| Height (mm):             | 1520                          |
| Width (mm):              | 830                           |
| Depth (mm):              | 24                            |
| Nett Weight (kg):        | 22.1                          |
| Packaging Dimensions     |                               |
| Height (mm):             | 50                            |
| Width (mm):              | 835                           |
| Length (mm):             | 1560                          |
| Gross Weight (kg):       | 22.6                          |
| Packaging Data           |                               |
| Box Colour:              | Brown Cardboard Box - Printed |
| Box Qty:                 | 1                             |
| Label Size:              | X                             |
| Label Colour:            | Not Applicable                |
| Label Qty:               | 0                             |
| Outer Box Dimensions (If | Applicable)                   |
| Height (mm):             |                               |
| Width (mm):              |                               |
| Depth (mm):              |                               |
| Length (mm):             |                               |
| Gross Weight (kg):       |                               |
| Barcode:                 | 5056211873112                 |
| Product Details          |                               |
| Country of Origin:       | China                         |
| Fitting Instruction:     | No                            |
| CE & UKCA:               | Yes                           |
| Profile Material:        | Aluminium                     |
| Profile Finish:          | Chrome                        |
| Adjustments (mm):        | 815- 830mm                    |
| Entry Width (mm):        |                               |
| Swing In Dim (mm):       |                               |
| Swing Out Dim (mm):      |                               |
| Radius (mm):             | Not Applicable                |
| Glass Thickness (mm):    | 8                             |
| Easy Fit:                | No                            |
| Easy Clean:              | No                            |
| Handle Style:            | Not Applicable                |
| Handle Material:         | Not Applicable                |
| Enclosure Design:        | Frameless                     |
| Wheel Type:              | Not Applicable                |
| Support Bar Included:    | Support Bar Not Included      |
| Extras:                  | None                          |