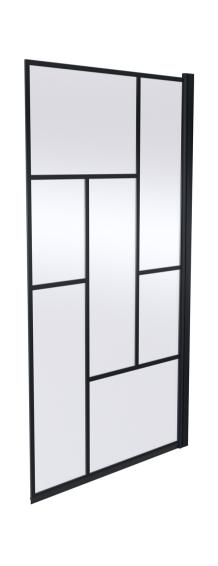

Sales Code: NSSQBB Description: Square Block Framed Bath Screen (6)

| <b>Product Dimensions</b> |                               |
|---------------------------|-------------------------------|
| Height (mm):              | 1430                          |
| Width (mm):               | 790                           |
| Depth (mm):               | 38                            |
| Nett Weight (kg):         | 18.4                          |
| Packaging Dimensions      |                               |
| Height (mm):              | 55                            |
| Width (mm):               | 810                           |
| Length (mm):              | 1460                          |
| Gross Weight (kg):        | 18.4                          |
| Packaging Data            |                               |
| Box Colour:               | Brown Cardboard Box - Printed |
| Box Qty:                  | 1                             |
| Label Size:               | X                             |
| Label Colour:             | Not Applicable                |
| Label Qty:                | 0                             |
| Outer Box Dimensions (I   | f Applicable)                 |
| Height (mm):              |                               |
| Width (mm):               |                               |
| Depth (mm):               |                               |
| Length (mm):              |                               |
| Gross Weight (kg):        |                               |
| Barcode:                  | 5056462614472                 |
| <b>Product Details</b>    |                               |
| Country of Origin:        | China                         |
| Fitting Instruction:      | No                            |
| CE & UKCA:                | Yes                           |
| Profile Material:         | Aluminium                     |
| Profile Finish:           | Matt Black                    |
| Adjustments (mm):         | 775mm-790mm                   |
| Entry Width (mm):         |                               |
| Swing In Dim (mm):        | 700mm                         |
| Swing Out Dim (mm):       | 700mm                         |
| Radius (mm):              | Not Applicable                |
| Glass Thickness (mm):     | 6                             |
| Easy Fit:                 | No                            |
| Easy Clean:               | No                            |
| Handle Style:             | Not Applicable                |
| Handle Material:          | Not Applicable                |
| Enclosure Design:         | Frameless                     |
| Wheel Type:               | Not Applicable                |
| Support Bar Included:     | Support Bar Not Included      |
| Extras:                   | None                          |
|                           |                               |