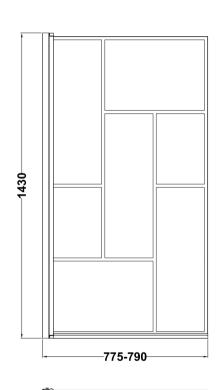

Sales Code: NSSQBB Description: Square Block Framed Bath Screen (6)

| <b>Product Dimensions</b> |                               |
|---------------------------|-------------------------------|
| Height (mm):              | 1430                          |
| Width (mm):               | 790                           |
| Depth (mm):               | 38                            |
| Nett Weight (kg):         | 18.4                          |
| Packaging Dimensions      |                               |
| Height (mm):              | 55                            |
| Width (mm):               | 810                           |
| Length (mm):              | 1460                          |
| Gross Weight (kg):        | 18.4                          |
| Packaging Data            |                               |
| Box Colour:               | Brown Cardboard Box - Printed |
| Box Qty:                  | 1                             |
| Label Size:               | X                             |
| Label Colour:             | Not Applicable                |
| Label Qty:                | 0                             |
| Outer Box Dimensions (I   | f Applicable)                 |
| Height (mm):              |                               |
| Width (mm):               |                               |
| Depth (mm):               |                               |
| Length (mm):              |                               |
| Gross Weight (kg):        |                               |
| Barcode:                  | 5056462614472                 |
| <b>Product Details</b>    |                               |
| Country of Origin:        | China                         |
| Fitting Instruction:      | No                            |
| CE & UKCA:                | Yes                           |
| Profile Material:         | Aluminium                     |
| Profile Finish:           | Matt Black                    |
| Adjustments (mm):         | 775mm-790mm                   |
| Entry Width (mm):         |                               |
| Swing In Dim (mm):        | 700mm                         |
| Swing Out Dim (mm):       | 700mm                         |
| Radius (mm):              | Not Applicable                |
| Glass Thickness (mm):     | 6                             |
| Easy Fit:                 | No                            |
| Easy Clean:               | No                            |
| Handle Style:             | Not Applicable                |
| Handle Material:          | Not Applicable                |
| Enclosure Design:         | Frameless                     |
| Wheel Type:               | Not Applicable                |
| Support Bar Included:     | Support Bar Not Included      |
| Extras:                   | None                          |
|                           |                               |