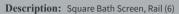

ROXOR

| Product Dimensions       |                               |
|--------------------------|-------------------------------|
| Height (mm):             | 1435                          |
| Width (mm):              | 790                           |
| Depth (mm):              | 38                            |
| Nett Weight (kg):        | 18.9                          |
| Packaging Dimensions     |                               |
| Height (mm):             | 55                            |
| Width (mm):              | 810                           |
| Length (mm):             | 1460                          |
| Gross Weight (kg):       | 18.9                          |
| Packaging Data           |                               |
| Box Colour:              | Brown Cardboard Box - Printed |
| Box Qty:                 | 1                             |
| Label Size:              | X                             |
| Label Colour:            | Not Applicable                |
| Label Qty:               | 0                             |
| Outer Box Dimensions (If | f Applicable)                 |
| Height (mm):             |                               |
| Width (mm):              |                               |
| Depth (mm):              |                               |
| Length (mm):             |                               |
| Gross Weight (kg):       |                               |
| Barcode:                 | 5055369001378                 |
| Product Details          |                               |
| Country of Origin:       | China                         |
| Fitting Instruction:     | No                            |
| CE & UKCA:               | Yes                           |
| Profile Material:        | Aluminium                     |
| Profile Finish:          | Chrome                        |
| Adjustments (mm):        | 775mm-790mm                   |
| Entry Width (mm):        | N/A                           |
| Swing In Dim (mm):       | 700mm                         |
| Swing Out Dim (mm):      | 700mm                         |
| Radius (mm):             | Not Applicable                |
| Glass Thickness (mm):    | 6                             |
| Easy Fit:                | No                            |
| Easy Clean:              | No                            |
| Handle Style:            | Not Applicable                |
| Handle Material:         | Not Applicable                |
| Enclosure Design:        | Frameless                     |
| Wheel Type:              | Not Applicable                |
| Support Bar Included:    | Support Bar Not Included      |
| Extras:                  | Towel Rail                    |