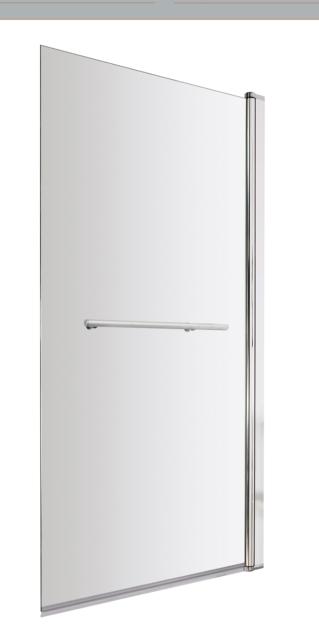

ROXOR

| Product Dimensions       |                               |
|--------------------------|-------------------------------|
| Height (mm):             | 1435                          |
| Width (mm):              | 790                           |
| Depth (mm):              | 38                            |
| Nett Weight (kg):        | 18.9                          |
| Packaging Dimensions     |                               |
| Height (mm):             | 55                            |
| Width (mm):              | 810                           |
| Length (mm):             | 1460                          |
| Gross Weight (kg):       | 18.9                          |
| Packaging Data           |                               |
| Box Colour:              | Brown Cardboard Box - Printed |
| Box Qty:                 | 1                             |
| Label Size:              | X                             |
| Label Colour:            | Not Applicable                |
| Label Qty:               | 0                             |
| Outer Box Dimensions (If | f Applicable)                 |
| Height (mm):             |                               |
| Width (mm):              |                               |
| Depth (mm):              |                               |
| Length (mm):             |                               |
| Gross Weight (kg):       |                               |
| Barcode:                 | 5055369001378                 |
| Product Details          |                               |
| Country of Origin:       | China                         |
| Fitting Instruction:     | No                            |
| CE & UKCA:               | Yes                           |
| Profile Material:        | Aluminium                     |
| Profile Finish:          | Chrome                        |
| Adjustments (mm):        | 775mm-790mm                   |
| Entry Width (mm):        | N/A                           |
| Swing In Dim (mm):       | 700mm                         |
| Swing Out Dim (mm):      | 700mm                         |
| Radius (mm):             | Not Applicable                |
| Glass Thickness (mm):    | 6                             |
| Easy Fit:                | No                            |
| Easy Clean:              | No                            |
| Handle Style:            | Not Applicable                |
| Handle Material:         | Not Applicable                |
| Enclosure Design:        | Frameless                     |
| Wheel Type:              | Not Applicable                |
| Support Bar Included:    | Support Bar Not Included      |
| Extras:                  | Towel Rail                    |