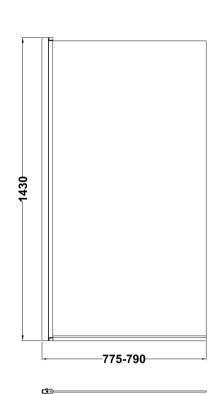

Sales Code: NSSQ Description: Square Bath Screen (6)

| <b>Product Dimensions</b> |                               |
|---------------------------|-------------------------------|
| Height (mm):              | 1430                          |
| Width (mm):               | 790                           |
| Depth (mm):               | 38                            |
| Nett Weight (kg):         | 17                            |
| Packaging Dimensions      |                               |
| Height (mm):              | 50                            |
| Width (mm):               | 800                           |
| Length (mm):              | 1440                          |
| Gross Weight (kg):        | 17.4                          |
| Packaging Data            |                               |
| Box Colour:               | Brown Cardboard Box - Printed |
| Box Qty:                  | 1                             |
| Label Size:               | х                             |
| Label Colour:             | Not Applicable                |
| Label Qty:                | 0                             |
| Outer Box Dimensions (If  | Applicable)                   |
| Height (mm):              |                               |
| Width (mm):               |                               |
| Depth (mm):               |                               |
| Length (mm):              |                               |
| Gross Weight (kg):        |                               |
| Barcode:                  | 5055369002566                 |
| Product Details           |                               |
| Country of Origin:        | China                         |
| Fitting Instruction:      | No                            |
| CE & UKCA:                | Yes                           |
| Profile Material:         | Aluminium                     |
| Profile Finish:           | Chrome                        |
| Adjustments (mm):         | 775mm-790mm                   |
| Entry Width (mm):         |                               |
| Swing In Dim (mm):        | 700 mm                        |
| Swing Out Dim (mm):       | 700 mm                        |
| Radius (mm):              | Not Applicable                |
| Glass Thickness (mm):     | 6                             |
| Easy Fit:                 | No                            |
| Easy Clean:               | No                            |
| Handle Style:             | Not Applicable                |
| Handle Material:          | Not Applicable                |
| Enclosure Design:         | Frameless                     |
| Wheel Type:               | Not Applicable                |
| Support Bar Included:     | Support Bar Not Included      |
| Extras:                   | None                          |