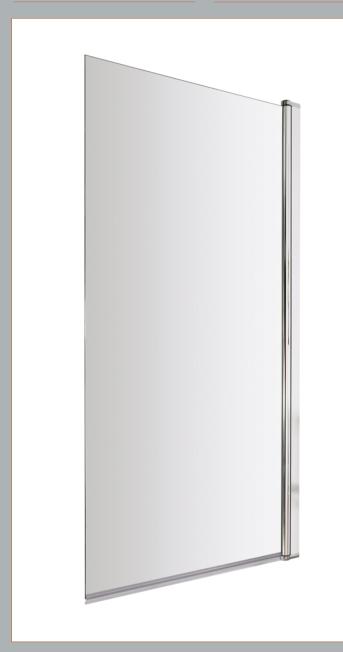

Sales Code: NSSQ Description: Square Bath Screen (6)

| <b>Product Dimensions</b> |                               |
|---------------------------|-------------------------------|
| Height (mm):              | 1430                          |
| Width (mm):               | 790                           |
| Depth (mm):               | 38                            |
| Nett Weight (kg):         | 17                            |
| Packaging Dimensions      |                               |
| Height (mm):              | 50                            |
| Width (mm):               | 800                           |
| Length (mm):              | 1440                          |
| Gross Weight (kg):        | 17.4                          |
| Packaging Data            |                               |
| Box Colour:               | Brown Cardboard Box - Printed |
| Box Qty:                  | 1                             |
| Label Size:               | х                             |
| Label Colour:             | Not Applicable                |
| Label Qty:                | 0                             |
| Outer Box Dimensions (If  | Applicable)                   |
| Height (mm):              |                               |
| Width (mm):               |                               |
| Depth (mm):               |                               |
| Length (mm):              |                               |
| Gross Weight (kg):        |                               |
| Barcode:                  | 5055369002566                 |
| Product Details           |                               |
| Country of Origin:        | China                         |
| Fitting Instruction:      | No                            |
| CE & UKCA:                | Yes                           |
| Profile Material:         | Aluminium                     |
| Profile Finish:           | Chrome                        |
| Adjustments (mm):         | 775mm-790mm                   |
| Entry Width (mm):         |                               |
| Swing In Dim (mm):        | 700 mm                        |
| Swing Out Dim (mm):       | 700 mm                        |
| Radius (mm):              | Not Applicable                |
| Glass Thickness (mm):     | 6                             |
| Easy Fit:                 | No                            |
| Easy Clean:               | No                            |
| Handle Style:             | Not Applicable                |
| Handle Material:          | Not Applicable                |
| Enclosure Design:         | Frameless                     |
| Wheel Type:               | Not Applicable                |
| Support Bar Included:     | Support Bar Not Included      |
| Extras:                   | None                          |