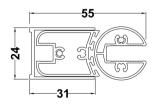

Sales Code: NSSQ Description: Square Bath Screen (6)

| <b>Product Dimensions</b> |                               |
|---------------------------|-------------------------------|
| Height (mm):              | 1430                          |
| Width (mm):               | 790                           |
| Depth (mm):               | 38                            |
| Nett Weight (kg):         | 17                            |
| Packaging Dimensions      |                               |
| Height (mm):              | 50                            |
| Width (mm):               | 800                           |
| Length (mm):              | 1440                          |
| Gross Weight (kg):        | 17.4                          |
| Packaging Data            |                               |
| Box Colour:               | Brown Cardboard Box - Printed |
| Box Qty:                  | 1                             |
| Label Size:               | х                             |
| Label Colour:             | Not Applicable                |
| Label Qty:                | 0                             |
| Outer Box Dimensions (If  | Applicable)                   |
| Height (mm):              |                               |
| Width (mm):               |                               |
| Depth (mm):               |                               |
| Length (mm):              |                               |
| Gross Weight (kg):        |                               |
| Barcode:                  | 5055369002566                 |
| Product Details           |                               |
| Country of Origin:        | China                         |
| Fitting Instruction:      | No                            |
| CE & UKCA:                | Yes                           |
| Profile Material:         | Aluminium                     |
| Profile Finish:           | Chrome                        |
| Adjustments (mm):         | 775mm-790mm                   |
| Entry Width (mm):         |                               |
| Swing In Dim (mm):        | 700 mm                        |
| Swing Out Dim (mm):       | 700 mm                        |
| Radius (mm):              | Not Applicable                |
| Glass Thickness (mm):     | 6                             |
| Easy Fit:                 | No                            |
| Easy Clean:               | No                            |
| Handle Style:             | Not Applicable                |
| Handle Material:          | Not Applicable                |
| Enclosure Design:         | Frameless                     |
| Wheel Type:               | Not Applicable                |
| Support Bar Included:     | Support Bar Not Included      |
| Extras:                   | None                          |