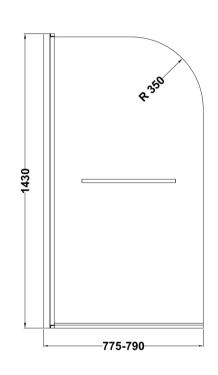

Sales Code: NSSR1 Description: Round Bath Screen, Rail (6)

| Product Dimensions      |                               |
|-------------------------|-------------------------------|
| Height (mm):            | 1430                          |
| Width (mm):             | 790                           |
| Depth (mm):             | 38                            |
| Nett Weight (kg):       | 17.5                          |
| Packaging Dimensions    |                               |
| Height (mm):            | 55                            |
| Width (mm):             | 810                           |
| Length (mm):            | 1460                          |
| Gross Weight (kg):      | 17.5                          |
| Packaging Data          |                               |
| Box Colour:             | Brown Cardboard Box - Printed |
| Box Qty:                | 1                             |
| Label Size:             | 100 x 50                      |
| Label Colour:           | Not Applicable                |
| Label Qty:              | 0                             |
| Outer Box Dimensions (I | f Applicable)                 |
| Height (mm):            |                               |
| Width (mm):             |                               |
| Depth (mm):             |                               |
| Length (mm):            |                               |
| Gross Weight (kg):      |                               |
| Barcode:                | 5055369001408                 |
| Product Details         |                               |
| Country of Origin:      | China                         |
| Fitting Instruction:    | No                            |
| CE & UKCA:              | Yes                           |
| Profile Material:       | Aluminium                     |
| Profile Finish:         | Chrome                        |
| Adjustments (mm):       | 775mm-790mm                   |
| Entry Width (mm):       | N/A                           |
| Swing In Dim (mm):      | 700mm                         |
| Swing Out Dim (mm):     | 700mm                         |
| Radius (mm):            | Not Applicable                |
| Glass Thickness (mm):   | 6                             |
| Easy Fit:               | No                            |
| Easy Clean:             | No                            |
| Handle Style:           | Not Applicable                |
| Handle Material:        | Not Applicable                |
| Enclosure Design:       | Frameless                     |
| Wheel Type:             | Not Applicable                |
| Support Bar Included:   | Support Bar Not Included      |
| Extras:                 | Towel Rail                    |
| Support Bar Included:   | Support Bar Not Included      |