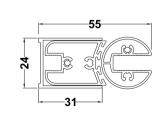

Sales Code: NSSR1 Description: Round Bath Screen, Rail (6)

| Product Dimensions      |                               |
|-------------------------|-------------------------------|
| Height (mm):            | 1430                          |
| Width (mm):             | 790                           |
| Depth (mm):             | 38                            |
| Nett Weight (kg):       | 17.5                          |
| Packaging Dimensions    |                               |
| Height (mm):            | 55                            |
| Width (mm):             | 810                           |
| Length (mm):            | 1460                          |
| Gross Weight (kg):      | 17.5                          |
| Packaging Data          |                               |
| Box Colour:             | Brown Cardboard Box - Printed |
| Box Qty:                | 1                             |
| Label Size:             | 100 x 50                      |
| Label Colour:           | Not Applicable                |
| Label Qty:              | 0                             |
| Outer Box Dimensions (I | f Applicable)                 |
| Height (mm):            |                               |
| Width (mm):             |                               |
| Depth (mm):             |                               |
| Length (mm):            |                               |
| Gross Weight (kg):      |                               |
| Barcode:                | 5055369001408                 |
| Product Details         |                               |
| Country of Origin:      | China                         |
| Fitting Instruction:    | No                            |
| CE & UKCA:              | Yes                           |
| Profile Material:       | Aluminium                     |
| Profile Finish:         | Chrome                        |
| Adjustments (mm):       | 775mm-790mm                   |
| Entry Width (mm):       | N/A                           |
| Swing In Dim (mm):      | 700mm                         |
| Swing Out Dim (mm):     | 700mm                         |
| Radius (mm):            | Not Applicable                |
| Glass Thickness (mm):   | 6                             |
| Easy Fit:               | No                            |
| Easy Clean:             | No                            |
| Handle Style:           | Not Applicable                |
| Handle Material:        | Not Applicable                |
| Enclosure Design:       | Frameless                     |
| Wheel Type:             | Not Applicable                |
| Support Bar Included:   | Support Bar Not Included      |
| Extras:                 | Towel Rail                    |
| Support Bar Included:   | Support Bar Not Included      |