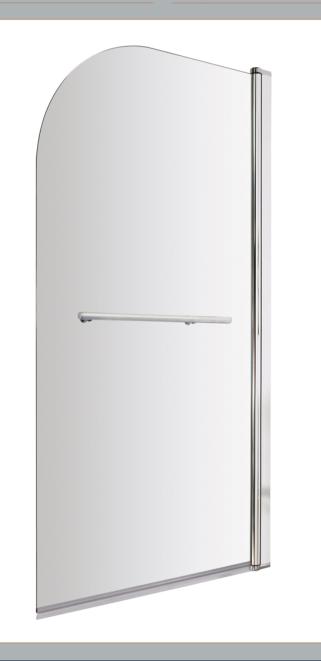

Sales Code: NSSR1 Description: Round Bath Screen, Rail (6)

| Product Dimensions      |                               |
|-------------------------|-------------------------------|
| Height (mm):            | 1430                          |
| Width (mm):             | 790                           |
| Depth (mm):             | 38                            |
| Nett Weight (kg):       | 17.5                          |
| Packaging Dimensions    |                               |
| Height (mm):            | 55                            |
| Width (mm):             | 810                           |
| Length (mm):            | 1460                          |
| Gross Weight (kg):      | 17.5                          |
| Packaging Data          |                               |
| Box Colour:             | Brown Cardboard Box - Printed |
| Box Qty:                | 1                             |
| Label Size:             | 100 x 50                      |
| Label Colour:           | Not Applicable                |
| Label Qty:              | 0                             |
| Outer Box Dimensions (I | f Applicable)                 |
| Height (mm):            |                               |
| Width (mm):             |                               |
| Depth (mm):             |                               |
| Length (mm):            |                               |
| Gross Weight (kg):      |                               |
| Barcode:                | 5055369001408                 |
| Product Details         |                               |
| Country of Origin:      | China                         |
| Fitting Instruction:    | No                            |
| CE & UKCA:              | Yes                           |
| Profile Material:       | Aluminium                     |
| Profile Finish:         | Chrome                        |
| Adjustments (mm):       | 775mm-790mm                   |
| Entry Width (mm):       | N/A                           |
| Swing In Dim (mm):      | 700mm                         |
| Swing Out Dim (mm):     | 700mm                         |
| Radius (mm):            | Not Applicable                |
| Glass Thickness (mm):   | 6                             |
| Easy Fit:               | No                            |
| Easy Clean:             | No                            |
| Handle Style:           | Not Applicable                |
| Handle Material:        | Not Applicable                |
| Enclosure Design:       | Frameless                     |
| Wheel Type:             | Not Applicable                |
| Support Bar Included:   | Support Bar Not Included      |
| Extras:                 | Towel Rail                    |
| Support Bar Included:   | Support Bar Not Included      |