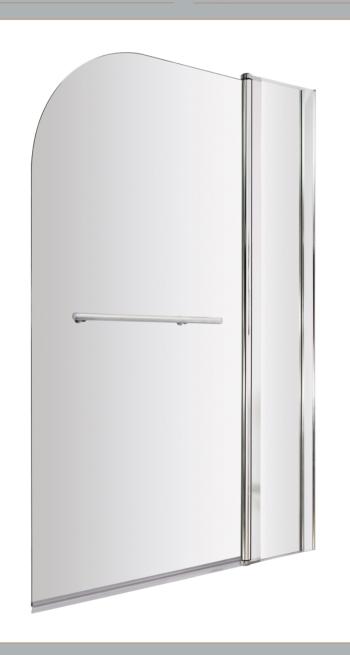

Sales Code: NSSR2 Description: Round Double Bath Screen, Rail (6)

| Product Dimensions         |                               |
|----------------------------|-------------------------------|
| Height (mm):               | 1433                          |
| Width (mm):                | 998                           |
| Depth (mm):                | 24                            |
| Nett Weight (kg):          | 23.3                          |
| Packaging Dimensions       |                               |
| Height (mm):               | 55                            |
| Width (mm):                | 1020                          |
| Length (mm):               | 1460                          |
| Gross Weight (kg):         | 23.3                          |
| Packaging Data             |                               |
| Box Colour:                | Brown Cardboard Box - Printed |
| Box Qty:                   | 1                             |
| Label Size:                | 145 x 30                      |
| Label Colour:              | Not Applicable                |
| Label Qty:                 | 0                             |
| Outer Box Dimensions (If A | Applicable)                   |
| Height (mm):               |                               |
| Width (mm):                |                               |
| Depth (mm):                |                               |
| Length (mm):               |                               |
| Gross Weight (kg):         |                               |
| Barcode:                   | 5055369001415                 |
| Product Details            |                               |
| Country of Origin:         | China                         |
| Fitting Instruction:       | No                            |
| CE & UKCA:                 | Yes                           |
| Profile Material:          | Aluminium                     |
| Profile Finish:            | Chrome                        |
| Adjustments (mm):          | 770mm - 785mm                 |
| Entry Width (mm):          | N/A                           |
| Swing In Dim (mm):         | 700mm                         |
| Swing Out Dim (mm):        | 700mm                         |
| Radius (mm):               | Not Applicable                |
| Glass Thickness (mm):      | 6                             |
| Easy Fit:                  | No                            |
| Easy Clean:                | No                            |
| Handle Style:              | Not Applicable                |
| Handle Material:           | Not Applicable                |
| Enclosure Design:          | Frameless                     |
| Wheel Type:                | Not Applicable                |
| Support Bar Included:      | Support Bar Not Included      |
| Extras:                    | Towel Rail                    |