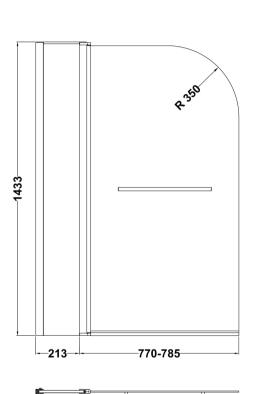

Sales Code: NSSR2 Description: Round Double Bath Screen, Rail (6)

| Product Dimensions         |                               |
|----------------------------|-------------------------------|
| Height (mm):               | 1433                          |
| Width (mm):                | 998                           |
| Depth (mm):                | 24                            |
| Nett Weight (kg):          | 23.3                          |
| Packaging Dimensions       |                               |
| Height (mm):               | 55                            |
| Width (mm):                | 1020                          |
| Length (mm):               | 1460                          |
| Gross Weight (kg):         | 23.3                          |
| Packaging Data             |                               |
| Box Colour:                | Brown Cardboard Box - Printed |
| Box Qty:                   | 1                             |
| Label Size:                | 145 x 30                      |
| Label Colour:              | Not Applicable                |
| Label Qty:                 | 0                             |
| Outer Box Dimensions (If A | Applicable)                   |
| Height (mm):               |                               |
| Width (mm):                |                               |
| Depth (mm):                |                               |
| Length (mm):               |                               |
| Gross Weight (kg):         |                               |
| Barcode:                   | 5055369001415                 |
| Product Details            |                               |
| Country of Origin:         | China                         |
| Fitting Instruction:       | No                            |
| CE & UKCA:                 | Yes                           |
| Profile Material:          | Aluminium                     |
| Profile Finish:            | Chrome                        |
| Adjustments (mm):          | 770mm - 785mm                 |
| Entry Width (mm):          | N/A                           |
| Swing In Dim (mm):         | 700mm                         |
| Swing Out Dim (mm):        | 700mm                         |
| Radius (mm):               | Not Applicable                |
| Glass Thickness (mm):      | 6                             |
| Easy Fit:                  | No                            |
| Easy Clean:                | No                            |
| Handle Style:              | Not Applicable                |
| Handle Material:           | Not Applicable                |
| Enclosure Design:          | Frameless                     |
| Wheel Type:                | Not Applicable                |
| Support Bar Included:      | Support Bar Not Included      |
| Extras:                    | Towel Rail                    |