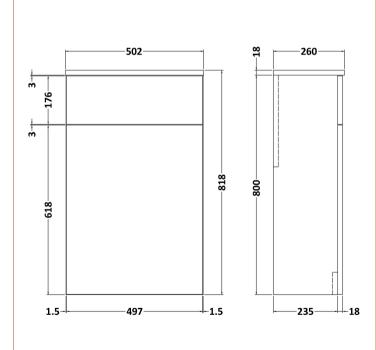

Sales Code: NVF1341 Description: 500 Wc Unit (235 Deep)

| <b>Product Dimensions</b> |                               |
|---------------------------|-------------------------------|
| Height (mm):              | 818                           |
| Width (mm):               | 502                           |
| Depth (mm):               | 260                           |
| Nett Weight (kg):         | 13.1                          |
| Packaging Dimensions      |                               |
| Height (mm):              | 825                           |
| Width (mm):               | 525                           |
| Depth (mm):               | 260                           |
| Gross Weight (kg):        | 13.6                          |
| Packaging Data            |                               |
| Box Colour:               | Brown Cardboard Box - Printed |
| Box Oty:                  | 0                             |
| Label Size:               | 0 x 0                         |
| Label Colour:             | Not Applicable                |
| Label Oty:                | 0                             |
| Outer Box Dimensions (If  | Applicable)                   |
| Height (mm):              | - Pp. 10000)                  |
| Width (mm):               |                               |
| Depth (mm):               |                               |
| Gross Weight (kg):        |                               |
| Barcode:                  | 5056462658117                 |
| Product Details           | 3030402030111                 |
| Country of Origin:        | China                         |
| Fitting Instruction:      | No                            |
| CE & UKCA:                | N/A                           |
| FSC Certified Materials:  | Yes                           |
| Colour:                   | Gloss Mid Grey                |
| Construction Method:      | Cam & Wood Dowel              |
| Construction Type:        | Rigid                         |
| Cabinet Finish:           | MFC Painted Gloss             |
| Fascia Finish:            | Mdf Painted Gloss             |
| Cabinet Thickness (mm):   | 16                            |
| Fascia Thickness (mm):    | 18                            |
| Drawer Included:          | No                            |
| Drawer Type:              | Not Applicable                |
| No of Shelves:            | 0                             |
| Hinge Type:               | Not Applicable                |
| Hinge Included:           | No                            |
| Adjustable Legs:          | No, Not Required              |
| Fixings Included:         | Yes                           |
| Handle Style:             | Not Applicable                |
| Waste Shroud:             | No                            |
| Handle Included:          | No                            |
| Handle Type:              | Not Applicable                |
| riunate rype.             | 140t Applicable               |