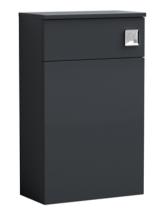

ROXOR

Sales Code: NVF1441

**Description:** 500 Wc Unit (235 Deep)

| Product Dimensions         |                               |
|----------------------------|-------------------------------|
| Height (mm):               | 818                           |
| Width (mm):                | 502                           |
| Depth (mm):                | 260                           |
| Nett Weight (kg):          | 13.1                          |
| Packaging Dimensions       |                               |
| Height (mm):               | 825                           |
| Width (mm):                | 525                           |
| Depth (mm):                | 260                           |
| Gross Weight (kg):         | 13.6                          |
| Packaging Data             |                               |
| Box Colour:                | Brown Cardboard Box - Printed |
| Box Qty:                   | 0                             |
| Label Size:                | 0 x 0                         |
| Label Colour:              | White Label                   |
| Label Qty:                 | 2                             |
| Outer Box Dimensions (If A | Applicable)                   |
| Height (mm):               |                               |
| Width (mm):                |                               |
| Depth (mm):                |                               |
| Gross Weight (kg):         |                               |
| Barcode:                   | 5056678402818                 |
| Product Details            |                               |
| Country of Origin:         | China                         |
| Fitting Instruction:       | No                            |
| CE & UKCA:                 | N/A                           |
| FSC Certified Materials:   | Yes                           |
| Colour:                    | Satin Anthracite              |
| Construction Method:       | Cam & Wood Dowel              |
| Construction Type:         | Rigid                         |
| Cabinet Finish:            | MFC Painted Matt              |
| Fascia Finish:             | Mdf Painted Matt              |
| Cabinet Thickness (mm):    | 16                            |
| Fascia Thickness (mm):     | 18                            |
| Drawer Included:           | No                            |
| Drawer Type:               | Not Applicable                |
| No of Shelves:             | 0                             |
| Hinge Type:                | Not Applicable                |
| Hinge Included:            | No                            |
| Adjustable Legs:           | No, Not Required              |
| Fixings Included:          | Yes                           |
| Handle Style:              | Not Applicable                |
| Waste Shroud:              | No                            |
| Handle Included:           | No                            |
| Handle Type:               | Not Applicable                |