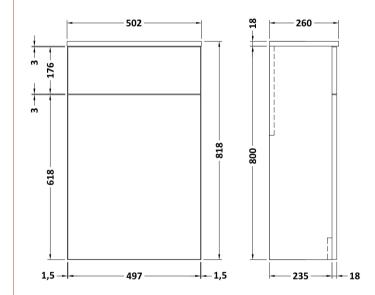

ROXOR

Sales Code: NVF1441

**Description:** 500 Wc Unit (235 Deep)

| Product Dimensions         |                               |
|----------------------------|-------------------------------|
| Height (mm):               | 818                           |
| Width (mm):                | 502                           |
| Depth (mm):                | 260                           |
| Nett Weight (kg):          | 13.1                          |
| Packaging Dimensions       |                               |
| Height (mm):               | 825                           |
| Width (mm):                | 525                           |
| Depth (mm):                | 260                           |
| Gross Weight (kg):         | 13.6                          |
| Packaging Data             |                               |
| Box Colour:                | Brown Cardboard Box - Printed |
| Box Qty:                   | 0                             |
| Label Size:                | 0 x 0                         |
| Label Colour:              | White Label                   |
| Label Qty:                 | 2                             |
| Outer Box Dimensions (If A | Applicable)                   |
| Height (mm):               |                               |
| Width (mm):                |                               |
| Depth (mm):                |                               |
| Gross Weight (kg):         |                               |
| Barcode:                   | 5056678402818                 |
| Product Details            |                               |
| Country of Origin:         | China                         |
| Fitting Instruction:       | No                            |
| CE & UKCA:                 | N/A                           |
| FSC Certified Materials:   | Yes                           |
| Colour:                    | Satin Anthracite              |
| Construction Method:       | Cam & Wood Dowel              |
| Construction Type:         | Rigid                         |
| Cabinet Finish:            | MFC Painted Matt              |
| Fascia Finish:             | Mdf Painted Matt              |
| Cabinet Thickness (mm):    | 16                            |
| Fascia Thickness (mm):     | 18                            |
| Drawer Included:           | No                            |
| Drawer Type:               | Not Applicable                |
| No of Shelves:             | 0                             |
| Hinge Type:                | Not Applicable                |
| Hinge Included:            | No                            |
| Adjustable Legs:           | No, Not Required              |
| Fixings Included:          | Yes                           |
| Handle Style:              | Not Applicable                |
| Waste Shroud:              | No                            |
| Handle Included:           | No                            |
| Handle Type:               | Not Applicable                |