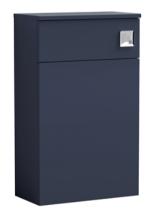

Sales Code: NVF1741 Description: 500 Wc Unit (235 Deep)

| Product Dimensions         |                     |  |
|----------------------------|---------------------|--|
| Height (mm):               | 818                 |  |
| Width (mm):                | 502                 |  |
| Depth (mm):                | 253                 |  |
| Nett Weight (kg):          | 13.1                |  |
| Packaging Dimensions       |                     |  |
| Height (mm):               | 825                 |  |
| Width (mm):                | 525                 |  |
| Depth (mm):                | 260                 |  |
| Gross Weight (kg):         | 13.6                |  |
| Packaging Data             |                     |  |
| Box Colour:                | Brown Cardboard Box |  |
| Box Qty:                   | 1                   |  |
| Label Size:                | 100 x 50            |  |
| Label Colour:              | White Label         |  |
| Label Qty:                 | 2                   |  |
| Outer Box Dimensions (If A | Applicable)         |  |
| Height (mm):               |                     |  |
| Width (mm):                |                     |  |
| Depth (mm):                |                     |  |
| Gross Weight (kg):         |                     |  |
| Barcode:                   | 5056462611501       |  |
| <b>Product Details</b>     |                     |  |
| Country of Origin:         | United Kingdom      |  |
| Fitting Instruction:       | No                  |  |
| CE & UKCA:                 | N/A                 |  |
| FSC Certified Materials:   | Yes                 |  |
| Colour:                    | Electric Blue       |  |
| Construction Method:       | Cam & Wood Dowel    |  |
| Construction Type:         | Rigid               |  |
| Cabinet Finish:            | MFC Smooth Matt     |  |
| Fascia Finish:             | MFC Smooth Matt     |  |
| Cabinet Thickness (mm):    | 18                  |  |
| Fascia Thickness (mm):     | 18                  |  |
| Drawer Included:           | No                  |  |
| Drawer Type:               | Not Applicable      |  |
| No of Shelves:             | 0                   |  |
| Hinge Type:                | Not Applicable      |  |
| Hinge Included:            | No                  |  |
| Adjustable Legs:           | No, Not Required    |  |
| Fixings Included:          | Yes                 |  |
| Handle Style:              | Not Applicable      |  |
| Waste Shroud:              | No                  |  |
| Handle Included:           | No                  |  |
| Handle Type:               | Not Applicable      |  |
|                            |                     |  |