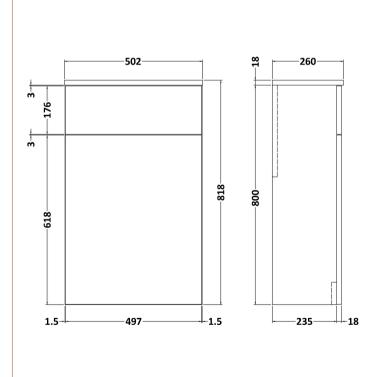

Sales Code: NVF1741 Description: 500 Wc Unit (235 Deep)

| Product Dimensions         |                     |  |
|----------------------------|---------------------|--|
| Height (mm):               | 818                 |  |
| Width (mm):                | 502                 |  |
| Depth (mm):                | 253                 |  |
| Nett Weight (kg):          | 13.1                |  |
| Packaging Dimensions       |                     |  |
| Height (mm):               | 825                 |  |
| Width (mm):                | 525                 |  |
| Depth (mm):                | 260                 |  |
| Gross Weight (kg):         | 13.6                |  |
| Packaging Data             |                     |  |
| Box Colour:                | Brown Cardboard Box |  |
| Box Qty:                   | 1                   |  |
| Label Size:                | 100 x 50            |  |
| Label Colour:              | White Label         |  |
| Label Qty:                 | 2                   |  |
| Outer Box Dimensions (If A | Applicable)         |  |
| Height (mm):               |                     |  |
| Width (mm):                |                     |  |
| Depth (mm):                |                     |  |
| Gross Weight (kg):         |                     |  |
| Barcode:                   | 5056462611501       |  |
| <b>Product Details</b>     |                     |  |
| Country of Origin:         | United Kingdom      |  |
| Fitting Instruction:       | No                  |  |
| CE & UKCA:                 | N/A                 |  |
| FSC Certified Materials:   | Yes                 |  |
| Colour:                    | Electric Blue       |  |
| Construction Method:       | Cam & Wood Dowel    |  |
| Construction Type:         | Rigid               |  |
| Cabinet Finish:            | MFC Smooth Matt     |  |
| Fascia Finish:             | MFC Smooth Matt     |  |
| Cabinet Thickness (mm):    | 18                  |  |
| Fascia Thickness (mm):     | 18                  |  |
| Drawer Included:           | No                  |  |
| Drawer Type:               | Not Applicable      |  |
| No of Shelves:             | 0                   |  |
| Hinge Type:                | Not Applicable      |  |
| Hinge Included:            | No                  |  |
| Adjustable Legs:           | No, Not Required    |  |
| Fixings Included:          | Yes                 |  |
| Handle Style:              | Not Applicable      |  |
| Waste Shroud:              | No                  |  |
| Handle Included:           | No                  |  |
| Handle Type:               | Not Applicable      |  |
|                            |                     |  |