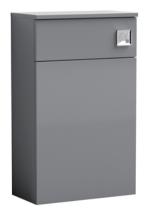

Sales Code: NVF2241 Description: 500 Wc Unit (235 Deep)

| <b>Product Dimensions</b> |                               |
|---------------------------|-------------------------------|
| Height (mm):              | 818                           |
| Width (mm):               | 502                           |
| Depth (mm):               | 260                           |
| Nett Weight (kg):         | 13.1                          |
| Packaging Dimensions      |                               |
| Height (mm):              | 825                           |
| Width (mm):               | 525                           |
| Depth (mm):               | 260                           |
| Gross Weight (kg):        | 13.6                          |
| Packaging Data            |                               |
| Box Colour:               | Brown Cardboard Box - Printed |
| Box Qty:                  | 0                             |
| Label Size:               | 0 x 0                         |
| Label Colour:             | White Label                   |
| Label Qty:                | 2                             |
| Outer Box Dimensions (If  | Applicable)                   |
| Height (mm):              | ,                             |
| Width (mm):               |                               |
| Depth (mm):               |                               |
| Gross Weight (kg):        |                               |
| Barcode:                  | 5056678405949                 |
| Product Details           |                               |
| Country of Origin:        | China                         |
| Fitting Instruction:      | No                            |
| CE & UKCA:                | N/A                           |
| FSC Certified Materials:  | Yes                           |
| Colour:                   | Satin Grey                    |
| Construction Method:      | Cam & Wood Dowel              |
| Construction Type:        | Rigid                         |
| Cabinet Finish:           | MFC Painted Matt              |
| Fascia Finish:            | Mdf Painted Matt              |
| Cabinet Thickness (mm):   | 16                            |
| Fascia Thickness (mm):    | 18                            |
| Drawer Included:          | No                            |
| Drawer Type:              | Not Applicable                |
| No of Shelves:            | 0                             |
| Hinge Type:               | Not Applicable                |
| Hinge Included:           | No                            |
| Adjustable Legs:          | No, Not Required              |
| Fixings Included:         | Yes                           |
| Handle Style:             | Not Applicable                |
| Waste Shroud:             | No                            |
| Handle Included:          | No                            |
| Handle Type:              | Not Applicable                |