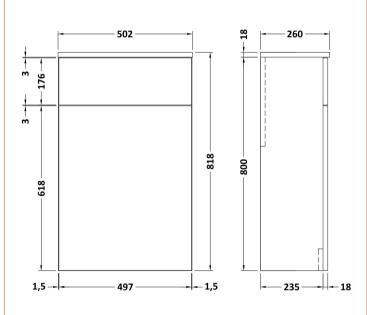

Sales Code: NVF2241 Description: 500 Wc Unit (235 Deep)

| <b>Product Dimensions</b> |                               |
|---------------------------|-------------------------------|
| Height (mm):              | 818                           |
| Width (mm):               | 502                           |
| Depth (mm):               | 260                           |
| Nett Weight (kg):         | 13.1                          |
| Packaging Dimensions      |                               |
| Height (mm):              | 825                           |
| Width (mm):               | 525                           |
| Depth (mm):               | 260                           |
| Gross Weight (kg):        | 13.6                          |
| Packaging Data            |                               |
| Box Colour:               | Brown Cardboard Box - Printed |
| Box Qty:                  | 0                             |
| Label Size:               | 0 x 0                         |
| Label Colour:             | White Label                   |
| Label Qty:                | 2                             |
| Outer Box Dimensions (If  | Applicable)                   |
| Height (mm):              | ,                             |
| Width (mm):               |                               |
| Depth (mm):               |                               |
| Gross Weight (kg):        |                               |
| Barcode:                  | 5056678405949                 |
| Product Details           |                               |
| Country of Origin:        | China                         |
| Fitting Instruction:      | No                            |
| CE & UKCA:                | N/A                           |
| FSC Certified Materials:  | Yes                           |
| Colour:                   | Satin Grey                    |
| Construction Method:      | Cam & Wood Dowel              |
| Construction Type:        | Rigid                         |
| Cabinet Finish:           | MFC Painted Matt              |
| Fascia Finish:            | Mdf Painted Matt              |
| Cabinet Thickness (mm):   | 16                            |
| Fascia Thickness (mm):    | 18                            |
| Drawer Included:          | No                            |
| Drawer Type:              | Not Applicable                |
| No of Shelves:            | 0                             |
| Hinge Type:               | Not Applicable                |
| Hinge Included:           | No                            |
| Adjustable Legs:          | No, Not Required              |
| Fixings Included:         | Yes                           |
| Handle Style:             | Not Applicable                |
| Waste Shroud:             | No                            |
| Handle Included:          | No                            |
| Handle Type:              | Not Applicable                |