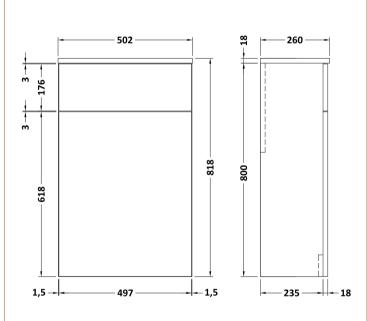

Sales Code: NVF241 Description: 500 Wc Unit (235 Deep)

| <b>Product Dimensions</b>  |                               |
|----------------------------|-------------------------------|
| Height (mm):               | 818                           |
| Width (mm):                | 502                           |
| Depth (mm):                | 260                           |
| Nett Weight (kg):          | 13.1                          |
| Packaging Dimensions       |                               |
| Height (mm):               | 825                           |
| Width (mm):                | 525                           |
| Depth (mm):                | 260                           |
| Gross Weight (kg):         | 13.6                          |
| Packaging Data             |                               |
| Box Colour:                | Brown Cardboard Box - Printed |
| Box Oty:                   | 1                             |
| Label Size:                | 100 x 50                      |
| Label Colour:              | White Label                   |
| Label Qty:                 | 2                             |
| Outer Box Dimensions (If A | Applicable)                   |
| Height (mm):               |                               |
| Width (mm):                |                               |
| Depth (mm):                |                               |
| Gross Weight (kg):         |                               |
| Barcode:                   | 5056462611495                 |
| Product Details            |                               |
| Country of Origin:         | United Kingdom                |
| Fitting Instruction:       | No                            |
| CE & UKCA:                 | N/A                           |
| FSC Certified Materials:   | Yes                           |
| Colour:                    | Driftwood                     |
| Construction Method:       | Cam & Wood Dowel              |
| Construction Type:         | Rigid                         |
| Cabinet Finish:            | MFC Textured Woodgrain        |
| Fascia Finish:             | MFC Textured Woodgrain        |
| Cabinet Thickness (mm):    | 18                            |
| Fascia Thickness (mm):     | 18                            |
| Drawer Included:           | No                            |
| Drawer Type:               | Not Applicable                |
| No of Shelves:             | 0                             |
| Hinge Type:                | Not Applicable                |
| Hinge Included:            | No                            |
| Adjustable Legs:           | No                            |
| Fixings Included:          | Yes                           |
| Handle Style:              | Not Applicable                |
| Waste Shroud:              | No                            |
| Handle Included:           | No                            |
| Handle Type:               | Not Applicable                |
|                            |                               |