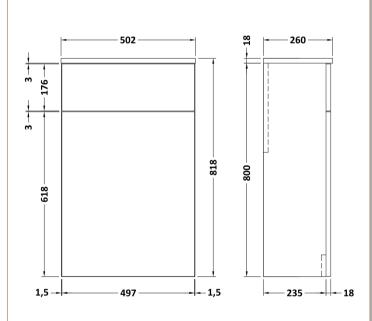

Sales Code: NVF541 Description: 500 Wc Unit (235 Deep)

| Product Dimensions              |                               |
|---------------------------------|-------------------------------|
| Height (mm):                    | 818                           |
| Width (mm):                     | 502                           |
| Depth (mm):                     | 253                           |
|                                 | 13.6                          |
| Nett Weight (kg):               | 13.0                          |
| Packaging Dimensions            |                               |
| Height (mm):                    | 845                           |
| Width (mm):                     | 525                           |
| Depth (mm):                     | 225                           |
| Gross Weight (kg):              | 13.6                          |
| Packaging Data                  |                               |
| Box Colour:                     | Brown Cardboard Box - Printed |
| Box Qty:                        | 1                             |
| Label Size:                     | 100 x 50                      |
| Label Colour:                   | White Label                   |
| Label Qty:                      | 2                             |
| <b>Outer Box Dimensions (If</b> | Applicable)                   |
| Height (mm):                    |                               |
| Width (mm):                     |                               |
| Depth (mm):                     |                               |
| Gross Weight (kg):              |                               |
| Barcode:                        | 5056211880660                 |
| Product Details                 |                               |
| Country of Origin:              | United Kingdom                |
| Fitting Instruction:            | No                            |
| CE & UKCA:                      | N/A                           |
| FSC Certified Materials:        | Yes                           |
| Colour:                         | Brown Grey Avola              |
| Construction Method:            | Cam & Wood Dowel              |
| Construction Type:              | Rigid                         |
| Cabinet Finish:                 | MFC Textured Woodgrain        |
| Fascia Finish:                  | MFC Textured Woodgrain        |
| Cabinet Thickness (mm):         | 18                            |
| Fascia Thickness (mm):          | 18                            |
| Drawer Included:                | No                            |
| Drawer Type:                    | Not Applicable                |
| No of Shelves:                  | 0                             |
| Hinge Type:                     | Not Applicable                |
| Hinge Included:                 | No                            |
| Adjustable Legs:                | No                            |
| Fixings Included:               | Yes                           |
| Handle Style:                   | Not Applicable                |
| Waste Shroud:                   | No                            |
| Handle Included:                | No                            |
| Handle Type:                    | Not Applicable                |
|                                 |                               |