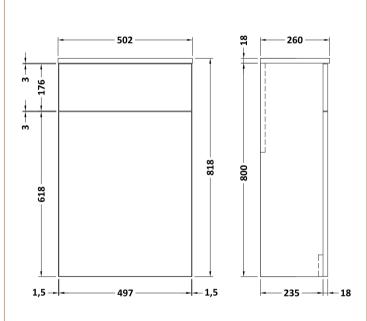

Sales Code: NVF641 Description: 500 Wc Unit (235 Deep)

| <b>Product Dimensions</b>  |                               |
|----------------------------|-------------------------------|
| Height (mm):               | 818                           |
| Width (mm):                | 502                           |
| Depth (mm):                | 260                           |
| Nett Weight (kg):          | 13.6                          |
| Packaging Dimensions       |                               |
| Height (mm):               | 845                           |
| Width (mm):                | 525                           |
| Depth (mm):                | 225                           |
| Gross Weight (kg):         | 13.6                          |
| Packaging Data             |                               |
| Box Colour:                | Brown Cardboard Box - Printed |
| Box Qty:                   | 1                             |
| Label Size:                | 100 x 50                      |
| Label Colour:              | White Label                   |
| Label Qty:                 | 2                             |
| Outer Box Dimensions (If A | Applicable)                   |
| Height (mm):               |                               |
| Width (mm):                |                               |
| Depth (mm):                |                               |
| Gross Weight (kg):         |                               |
| Barcode:                   | 5056211880653                 |
| Product Details            |                               |
| Country of Origin:         | United Kingdom                |
| Fitting Instruction:       | No                            |
| CE & UKCA:                 | N/A                           |
| FSC Certified Materials:   | Yes                           |
| Colour:                    | Hacienda Black                |
| Construction Method:       | Cam & Wood Dowel              |
| Construction Type:         | Rigid                         |
| Cabinet Finish:            | MFC Textured Woodgrain        |
| Fascia Finish:             | MFC Textured Woodgrain        |
| Cabinet Thickness (mm):    | 18                            |
| Fascia Thickness (mm):     | 18                            |
| Drawer Included:           | No                            |
| Drawer Type:               | Not Applicable                |
| No of Shelves:             | 0                             |
| Hinge Type:                | Not Applicable                |
| Hinge Included:            | No                            |
| Adjustable Legs:           | No                            |
| Fixings Included:          | Yes                           |
| Handle Style:              | Not Applicable                |
| Waste Shroud:              | No                            |
| Handle Included:           | No                            |
| Handle Type:               | Not Applicable                |
|                            |                               |