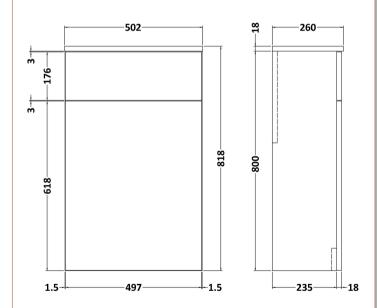

ROXOR

Sales Code: NVF841

**Description:** 500 Wc Unit (235 Deep)

| Product Dimensions         |                               |
|----------------------------|-------------------------------|
| Height (mm):               | 818                           |
| Width (mm):                | 502                           |
| Depth (mm):                | 260                           |
| Nett Weight (kg):          | 13.1                          |
| Packaging Dimensions       |                               |
| Height (mm):               | 825                           |
| Width (mm):                | 525                           |
| Depth (mm):                | 260                           |
| Gross Weight (kg):         | 13.6                          |
| Packaging Data             |                               |
| Box Colour:                | Brown Cardboard Box - Printed |
| Box Qty:                   | 0                             |
| Label Size:                | 0 x 0                         |
| Label Colour:              | White Label                   |
| Label Qty:                 | 2                             |
| Outer Box Dimensions (If A | Applicable)                   |
| Height (mm):               | FF                            |
| Width (mm):                |                               |
| Depth (mm):                |                               |
| Gross Weight (kg):         |                               |
| Barcode:                   | 5056462658124                 |
| Product Details            |                               |
| Country of Origin:         | China                         |
| Fitting Instruction:       | No                            |
| CE & UKCA:                 | N/A                           |
| FSC Certified Materials:   | Yes                           |
| Colour:                    | Satin Green                   |
| Construction Method:       | Cam & Wood Dowel              |
| Construction Type:         | Rigid                         |
| Cabinet Finish:            | MFC Painted Matt              |
| Fascia Finish:             | Mdf Painted Matt              |
| Cabinet Thickness (mm):    | 16                            |
| Fascia Thickness (mm):     | 18                            |
| Drawer Included:           | No                            |
| Drawer Type:               | Not Applicable                |
| No of Shelves:             | 0                             |
| Hinge Type:                | Not Applicable                |
| Hinge Included:            | No                            |
| Adjustable Legs:           | No, Not Required              |
| Fixings Included:          | Yes                           |
| Handle Style:              | Not Applicable                |
| Waste Shroud:              | No                            |
| Handle Included:           | No                            |
|                            |                               |