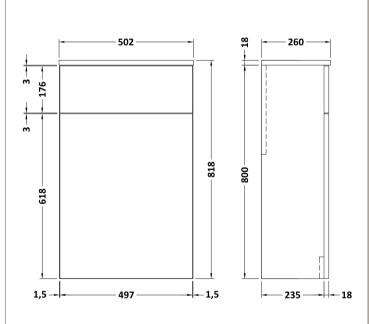

Sales Code: NVF941 Description: 500 Wc Unit (235 Deep)

| Product Dimensions                  |                               |
|-------------------------------------|-------------------------------|
| Height (mm):                        | 818                           |
| Width (mm):                         | 502                           |
| Depth (mm):                         | 260                           |
| Nett Weight (kg):                   | 13.1                          |
|                                     | 13.1                          |
| Packaging Dimensions                | 005                           |
| Height (mm):                        | 825                           |
| Width (mm):                         | 525                           |
| Depth (mm):                         | 260                           |
| Gross Weight (kg):                  | 13.6                          |
| Packaging Data                      |                               |
| Box Colour:                         | Brown Cardboard Box - Printed |
| Box Qty:                            | 1                             |
| Label Size:                         | 100 x 50                      |
| Label Colour:                       | White Label                   |
| Label Qty:                          | 2                             |
| <b>Outer Box Dimensions (If App</b> | licable)                      |
| Height (mm):                        |                               |
| Width (mm):                         |                               |
| Depth (mm):                         |                               |
| Gross Weight (kg):                  |                               |
| Barcode:                            | 5056462618401                 |
| <b>Product Details</b>              |                               |
| Country of Origin:                  | China                         |
| Fitting Instruction:                | No                            |
| CE & UKCA:                          | N/A                           |
| FSC Certified Materials:            | Yes                           |
| Colour:                             | Gloss Grey                    |
| Construction Method:                | Cam & Wood Dowel              |
| Construction Type:                  | Rigid                         |
| Cabinet Finish:                     | MFC Painted Gloss             |
| Fascia Finish:                      | MFC Painted Gloss             |
| Cabinet Thickness (mm):             | 16                            |
| Fascia Thickness (mm):              | 18                            |
| Drawer Included:                    | No                            |
| Drawer Type:                        | Not Applicable                |
| No of Shelves:                      | 0                             |
| Hinge Type:                         | Not Applicable                |
| Hinge Included:                     | No                            |
| Adjustable Legs:                    | No                            |
| Fixings Included:                   | Yes                           |
| Handle Style:                       | Not Applicable                |
| Waste Shroud:                       | No                            |
| Handle Included:                    | No                            |
| Handle Type:                        | Not Applicable                |