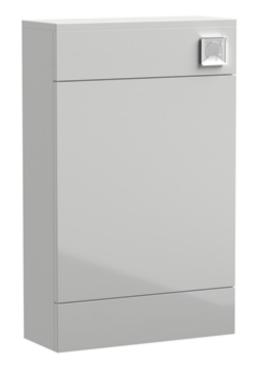

## TECHNICAL DATA SHEET

ROXOR

Sales Code: NVM441

| Product Dimensions         |                               |
|----------------------------|-------------------------------|
| Height (mm):               | 800                           |
| Width (mm):                | 500                           |
| Depth (mm):                | 200                           |
| Nett Weight (kg):          | 13.6                          |
| Packaging Dimensions       |                               |
| Height (mm):               | 845                           |
| Width (mm):                | 525                           |
| Depth (mm):                | 225                           |
| Gross Weight (kg):         | 13.6                          |
| Packaging Data             |                               |
| Box Colour:                | Brown Cardboard Box - Printed |
| Box Qty:                   | 1                             |
| Label Size:                | 100 x 50                      |
| Label Colour:              | Not Applicable                |
| Label Oty:                 | 0                             |
| Outer Box Dimensions (If A | Applicable)                   |
| Height (mm):               | -F.F                          |
| Width (mm):                |                               |
| Depth (mm):                |                               |
| Gross Weight (kg):         |                               |
| Barcode:                   | 5056211872887                 |
| Product Details            |                               |
| Country of Origin:         | China                         |
| Fitting Instruction:       | No                            |
| CE & UKCA:                 | N/A                           |
| FSC Certified Materials:   | Yes                           |
| Colour:                    | Gloss Grey Mist               |
| Construction Method:       | Cam & Wood Dowel              |
| Construction Type:         | Rigid                         |
| Cabinet Finish:            | MFC Painted Gloss             |
| Fascia Finish:             | MFC Painted Gloss             |
| Cabinet Thickness (mm):    | 16                            |
| Fascia Thickness (mm):     | 18                            |
| Drawer Included:           | No                            |
| Drawer Type:               | Not Applicable                |
| No of Shelves:             | 0                             |
| Hinge Type:                | Not Applicable                |
| Hinge Included:            | No                            |
| Adjustable Legs:           | No                            |
| Fixings Included:          | Yes                           |
|                            | Not Applicable                |
| Handle Style:              | Not Applicable                |
|                            | No                            |
| Handle Style:              |                               |