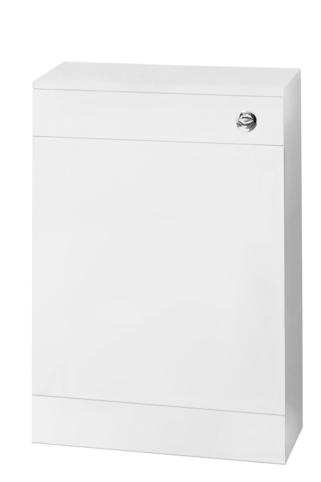

## TECHNICAL DATA SHEET

ROXOR

Sales Code: NVS142

| Product Dimensions         |                               |
|----------------------------|-------------------------------|
| Height (mm):               | 770                           |
| Width (mm):                | 500                           |
| Depth (mm):                | 202                           |
| Nett Weight (kg):          | 15.28                         |
| Packaging Dimensions       |                               |
| Height (mm):               | 230                           |
| Width (mm):                | 525                           |
| Depth (mm):                | 815                           |
| Gross Weight (kg):         | 15.28                         |
| Packaging Data             |                               |
| Box Colour:                | Brown Cardboard Box - Printed |
| Box Qty:                   | 1                             |
| Label Size:                | 100 x 50                      |
| Label Colour:              | Not Applicable                |
| Label Qty:                 | 0                             |
| Outer Box Dimensions (If A | Applicable)                   |
| Height (mm):               |                               |
| Width (mm):                |                               |
| Depth (mm):                |                               |
| Gross Weight (kg):         |                               |
| Barcode:                   | 5055369002580                 |
| Product Details            |                               |
| Country of Origin:         | China                         |
| Fitting Instruction:       | No                            |
| CE & UKCA:                 | No                            |
| FSC Certified Materials:   | Yes                           |
| Colour:                    | Gloss White                   |
| Construction Method:       | Cam & Wood Dowel              |
| Construction Type:         | Rigid                         |
| Cabinet Finish:            | MFC Painted Gloss             |
| Fascia Finish:             | Mdf Painted Gloss             |
| Cabinet Thickness (mm):    | 16                            |
| Fascia Thickness (mm):     | 18                            |
| Drawer Included:           | No                            |
| Drawer Type:               | Not Applicable                |
| No of Shelves:             | 0                             |
| Hinge Type:                | Not Applicable                |
| Hinge Included:            | No                            |
| Adjustable Legs:           | No                            |
| Fixings Included:          | No                            |
| Handle Style:              | Not Applicable                |
| Waste Shroud:              | No                            |
| Handle Included:           | No                            |
| Handle Type:               | Not Applicable                |