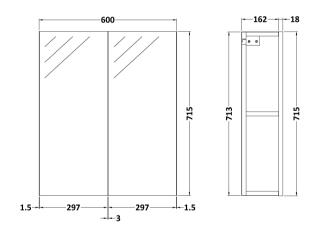

## TECHNICAL DATA SHEET

ROXOR

Sales Code: OFF1317

**Description:** 600 Mirror Cab-50/50 Split (180mm Deep)

| Product Dimensions         |                               |
|----------------------------|-------------------------------|
| Height (mm):               | 715                           |
| Width (mm):                | 600                           |
| Depth (mm):                | 182                           |
| Nett Weight (kg):          | 21                            |
| Packaging Dimensions       |                               |
| Height (mm):               | 735                           |
| Width (mm):                | 620                           |
| Depth (mm):                | 202                           |
| Gross Weight (kg):         | 21                            |
| Packaging Data             |                               |
| Box Colour:                | Brown Cardboard Box - Printed |
| Box Qty:                   | 0                             |
| Label Size:                | 0 x 0                         |
| Label Colour:              | White Label                   |
| Label Qty:                 | 0                             |
| Outer Box Dimensions (If A | applicable)                   |
| Height (mm):               | -F.L                          |
| Width (mm):                |                               |
| Depth (mm):                |                               |
| Gross Weight (kg):         |                               |
| Barcode:                   | 5056462658179                 |
| Product Details            |                               |
| Country of Origin:         | China                         |
| Fitting Instruction:       | No                            |
| CE & UKCA:                 | No                            |
| FSC Certified Materials:   | Yes                           |
| Colour:                    | Gloss Mid Grey                |
| Construction Method:       | Cam & Wood Dowel              |
| Construction Type:         | Rigid                         |
| Cabinet Finish:            | MFC Painted Gloss             |
| Fascia Finish:             | Mdf Painted Gloss             |
| Cabinet Thickness (mm):    | 16                            |
| Fascia Thickness (mm):     | 18                            |
| Drawer Included:           | No                            |
| Drawer Type:               | Not Applicable                |
| No of Shelves:             | 1                             |
| Hinge Type:                | 95 Degree Soft Close          |
| Hinge Included:            | Yes, Supplied                 |
| Adjustable Legs:           | No, Not Required              |
| Fixings Included:          | Yes                           |
| Handle Style:              | Not Applicable                |
| Waste Shroud:              | No                            |
| Handle Included:           | No                            |
| Handle Type:               | Handless                      |