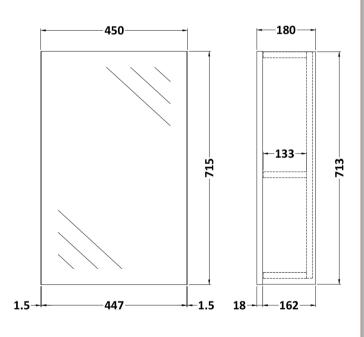

Sales Code: OFF216 Description: 450 Single Mirror Cabinet (180mm Deep)

| Product Dimensions       |                              |
|--------------------------|------------------------------|
|                          | 715                          |
| Height (mm):             | 450                          |
| Width (mm):              | 182                          |
| Depth (mm):              |                              |
| Nett Weight (kg):        | 15                           |
| Packaging Dimensions     |                              |
| Height (mm):             | 202                          |
| Width (mm):              | 475                          |
| Depth (mm):              | 735                          |
| Gross Weight (kg):       | 15                           |
| Packaging Data           |                              |
| Box Colour:              | Brown Cardboard Box          |
| Box Qty:                 | 1                            |
| Label Size:              | 100 x 50                     |
| Label Colour:            | White Label                  |
| Label Qty:               | 2                            |
| Outer Box Dimensions (If | Applicable)                  |
| Height (mm):             | **                           |
| Width (mm):              |                              |
| Depth (mm):              |                              |
| Gross Weight (kg):       |                              |
| Barcode:                 | 5056211850670                |
| Product Details          |                              |
| Country of Origin:       | United Kingdom               |
| Fitting Instruction:     | No                           |
| CE & UKCA:               | Yes                          |
| FSC Certified Materials: | Yes                          |
| Colour:                  | Driftwood                    |
| Construction Method:     | Cam & Wood Dowel             |
| Construction Type:       | Rigid                        |
| Cabinet Finish:          | MFC Textured Woodgrain       |
| Fascia Finish:           | MFC Textured Woodgrain       |
| Cabinet Thickness (mm):  | 18                           |
| Fascia Thickness (mm):   | 18                           |
| Drawer Included:         | No                           |
| Drawer Type:             | Not Applicable               |
| No of Shelves:           | 1                            |
| Hinge Type:              | 95 Degree Clip-On Soft Close |
| Hinge Included:          | Yes                          |
| Adjustable Legs:         | No                           |
| Fixings Included:        | Yes                          |
| Handle Style:            | Not Applicable               |
| Waste Shroud:            | No                           |
| Handle Included:         | No                           |
| Handle Type:             | Handless                     |
|                          |                              |