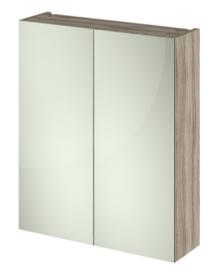

## TECHNICAL DATA SHEET

ROXOR

Sales Code: OFF217

**Description:** 600 Mirror Cab-50/50 Split (180mm Deep)

| Product Dimensions         |                              |
|----------------------------|------------------------------|
| Height (mm):               | 715                          |
| Width (mm):                | 600                          |
| Depth (mm):                | 182                          |
| Nett Weight (kg):          | 21                           |
| Packaging Dimensions       |                              |
| Height (mm):               | 202                          |
| Width (mm):                | 620                          |
| Depth (mm):                | 735                          |
| Gross Weight (kg):         | 21                           |
| Packaging Data             |                              |
| Box Colour:                | Brown Cardboard Box          |
| Box Qty:                   | 1                            |
| Label Size:                | 100 x 50                     |
| Label Colour:              | White Label                  |
| Label Oty:                 | 2                            |
| Outer Box Dimensions (If A |                              |
| Height (mm):               | ppmenore)                    |
| Width (mm):                |                              |
| Depth (mm):                |                              |
| Gross Weight (kg):         |                              |
| Barcode:                   | 5055275826928                |
| Product Details            | 0000213020320                |
| Country of Origin:         | United Kingdom               |
| Fitting Instruction:       | No                           |
| CE & UKCA:                 | Yes                          |
| FSC Certified Materials:   | Yes                          |
| Colour:                    | Driftwood                    |
| Construction Method:       | Cam & Wood Dowel             |
| Construction Type:         | Rigid                        |
| Cabinet Finish:            | MFC Textured Woodgrain       |
| Fascia Finish:             | MFC Textured Woodgrain       |
| Cabinet Thickness (mm):    | 18                           |
| Fascia Thickness (mm):     | 18                           |
| Drawer Included:           | No                           |
| Drawer Type:               | Not Applicable               |
| No of Shelves:             | 1                            |
| Hinge Type:                | 95 Degree Clip-On Soft Close |
| Hinge Included:            | Yes                          |
| Adjustable Legs:           | No                           |
| Fixings Included:          | Yes                          |
| Handle Style:              | Not Applicable               |
| Waste Shroud:              | No                           |
| Handle Included:           | No                           |
| Handle Type:               | Handless                     |