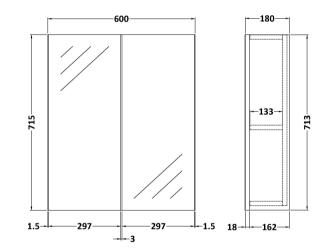

## TECHNICAL DATA SHEET

ROXOR

Sales Code: OFF217

**Description:** 600 Mirror Cab-50/50 Split (180mm Deep)

| Product Dimensions         |                              |
|----------------------------|------------------------------|
| Height (mm):               | 715                          |
| Width (mm):                | 600                          |
| Depth (mm):                | 182                          |
| Nett Weight (kg):          | 21                           |
| Packaging Dimensions       |                              |
| Height (mm):               | 202                          |
| Width (mm):                | 620                          |
| Depth (mm):                | 735                          |
| Gross Weight (kg):         | 21                           |
| Packaging Data             |                              |
| Box Colour:                | Brown Cardboard Box          |
| Box Qty:                   | 1                            |
| Label Size:                | 100 x 50                     |
| Label Colour:              | White Label                  |
| Label Oty:                 | 2                            |
| Outer Box Dimensions (If A |                              |
| Height (mm):               | ppmenore)                    |
| Width (mm):                |                              |
| Depth (mm):                |                              |
| Gross Weight (kg):         |                              |
| Barcode:                   | 5055275826928                |
| Product Details            | 0000213020320                |
| Country of Origin:         | United Kingdom               |
| Fitting Instruction:       | No                           |
| CE & UKCA:                 | Yes                          |
| FSC Certified Materials:   | Yes                          |
| Colour:                    | Driftwood                    |
| Construction Method:       | Cam & Wood Dowel             |
| Construction Type:         | Rigid                        |
| Cabinet Finish:            | MFC Textured Woodgrain       |
| Fascia Finish:             | MFC Textured Woodgrain       |
| Cabinet Thickness (mm):    | 18                           |
| Fascia Thickness (mm):     | 18                           |
| Drawer Included:           | No                           |
| Drawer Type:               | Not Applicable               |
| No of Shelves:             | 1                            |
| Hinge Type:                | 95 Degree Clip-On Soft Close |
| Hinge Included:            | Yes                          |
| Adjustable Legs:           | No                           |
| Fixings Included:          | Yes                          |
| Handle Style:              | Not Applicable               |
| Waste Shroud:              | No                           |
| Handle Included:           | No                           |
| Handle Type:               | Handless                     |