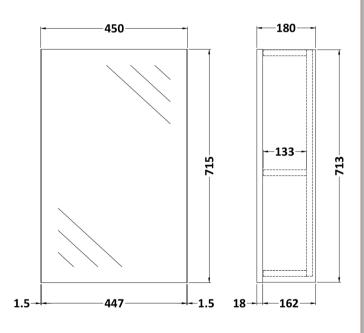

Sales Code: OFG416 Description: 450 Single Mirror Cabinet (180mm Deep)

| Product Dimensions         |                              |
|----------------------------|------------------------------|
| Height (mm):               | 715                          |
| Width (mm):                | 450                          |
| Depth (mm):                | 182                          |
| Nett Weight (kg):          | 15                           |
| Packaging Dimensions       |                              |
| Height (mm):               | 202                          |
| Width (mm):                | 475                          |
| Depth (mm):                | 735                          |
| Gross Weight (kg):         | 15                           |
| Packaging Data             |                              |
| Box Colour:                | Brown Cardboard Box          |
| Box Qty:                   | 1                            |
| Label Size:                | 100 x 50                     |
| Label Colour:              | White Label                  |
| Label Qty:                 | 2                            |
| Outer Box Dimensions (If A | Applicable)                  |
| Height (mm):               |                              |
| Width (mm):                |                              |
| Depth (mm):                |                              |
| Gross Weight (kg):         |                              |
| Barcode:                   | 5056211850717                |
| Product Details            |                              |
| Country of Origin:         | China                        |
| Fitting Instruction:       | No                           |
| CE & UKCA:                 | Yes                          |
| FSC Certified Materials:   | Yes                          |
| Colour:                    | Gloss Grey Mist              |
| Construction Method:       | Cam & Wood Dowel             |
| Construction Type:         | Rigid                        |
| Cabinet Finish:            | MFC Painted Gloss            |
| Fascia Finish:             | MFC Painted Gloss            |
| Cabinet Thickness (mm):    | 16                           |
| Fascia Thickness (mm):     | 18                           |
| Drawer Included:           | No                           |
| Drawer Type:               | Not Applicable               |
| No of Shelves:             | 1                            |
| Hinge Type:                | 95 Degree Clip-On Soft Close |
| Hinge Included:            | Yes                          |
| Adjustable Legs:           | No                           |
| Fixings Included:          | Yes                          |
| Handle Style:              | Not Applicable               |
| Waste Shroud:              | No                           |
| Handle Included:           | No                           |
| Handle Type:               | Handless                     |
|                            |                              |