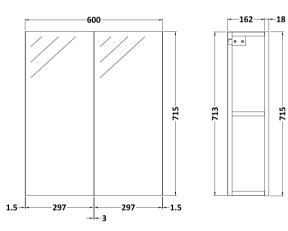

Sales Code: OFG417 Description: 600 Mirror Cab-50/50 Split (180mm Deep)

| <b>Product Dimensions</b> |                              |
|---------------------------|------------------------------|
| Height (mm):              | 715                          |
| Width (mm):               | 600                          |
| Depth (mm):               | 182                          |
| Nett Weight (kg):         | 21                           |
| Packaging Dimensions      |                              |
| Height (mm):              | 202                          |
| Width (mm):               | 625                          |
| Depth (mm):               | 735                          |
| Gross Weight (kg):        | 21                           |
| Packaging Data            |                              |
| Box Colour:               | Brown Cardboard Box          |
| Box Qty:                  | 1                            |
| Label Size:               | 100 x 50                     |
| Label Colour:             | White Label                  |
| Label Qty:                | 2                            |
| Outer Box Dimensions (If  | Applicable)                  |
| Height (mm):              |                              |
| Width (mm):               |                              |
| Depth (mm):               |                              |
| Gross Weight (kg):        |                              |
| Barcode:                  | 5056211848011                |
| <b>Product Details</b>    |                              |
| Country of Origin:        | China                        |
| Fitting Instruction:      | No                           |
| CE & UKCA:                | Yes                          |
| FSC Certified Materials:  | Yes                          |
| Colour:                   | Gloss Grey Mist              |
| Construction Method:      | Cam & Wood Dowel             |
| Construction Type:        | Rigid                        |
| Cabinet Finish:           | MFC Painted Gloss            |
| Fascia Finish:            | MFC Painted Gloss            |
| Cabinet Thickness (mm):   | 16                           |
| Fascia Thickness (mm):    | 18                           |
| Drawer Included:          | No                           |
| Drawer Type:              | Not Applicable               |
| No of Shelves:            | 1                            |
| Hinge Type:               | 95 Degree Clip-On Soft Close |
| Hinge Included:           | Yes                          |
| Adjustable Legs:          | No                           |
| Fixings Included:         | Yes                          |
| Handle Style:             | Not Applicable               |
| Waste Shroud:             | No                           |
| Handle Included:          | No                           |