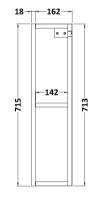

Sales Code: OFG418 **Description:** 600 Mirror Cab-72/25 Split (180mm Deep)

| <b>Product Dimensions</b>          |                              |
|------------------------------------|------------------------------|
| Height (mm):                       | 715                          |
| Width (mm):                        | 600                          |
| Depth (mm):                        | 182                          |
| Nett Weight (kg):                  | 20                           |
| <b>Packaging Dimensions</b>        |                              |
| Height (mm):                       | 202                          |
| Width (mm):                        | 625                          |
| Depth (mm):                        | 735                          |
| Gross Weight (kg):                 | 20                           |
| Packaging Data                     |                              |
| Box Colour:                        | Brown Cardboard Box          |
| Box Qty:                           | 1                            |
| Label Size:                        | 100 x 50                     |
| Label Colour:                      | White Label                  |
| Label Qty:                         | 2                            |
| <b>Outer Box Dimensions (If Ap</b> | plicable)                    |
| Height (mm):                       |                              |
| Width (mm):                        |                              |
| Depth (mm):                        |                              |
| Gross Weight (kg):                 |                              |
| Barcode:                           | 5056211848028                |
| <b>Product Details</b>             |                              |
| Country of Origin:                 | China                        |
| Fitting Instruction:               | No                           |
| CE & UKCA:                         | Yes                          |
| FSC Certified Materials:           | Yes                          |
| Colour:                            | Gloss Grey Mist              |
| Construction Method:               | Cam & Wood Dowel             |
| Construction Type:                 | Rigid                        |
| Cabinet Finish:                    | MFC Painted Gloss            |
| Fascia Finish:                     | MFC Painted Gloss            |
| Cabinet Thickness (mm):            | 16                           |
| Fascia Thickness (mm):             | 18                           |
| Drawer Included:                   | No                           |
| Drawer Type:                       | Not Applicable               |
| No of Shelves:                     | 1                            |
| Hinge Type:                        | 95 Degree Clip-On Soft Close |
| Hinge Included:                    | Yes                          |
| Adjustable Legs:                   | No                           |
| Fixings Included:                  | Yes                          |
| Handle Style:                      | Not Applicable               |
| Waste Shroud:                      | No                           |
| Handle Included:                   | No                           |
| Handle Type:                       | Handless                     |
|                                    |                              |