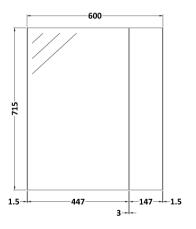

Sales Code: OFG418 **Description:** 600 Mirror Cab-72/25 Split (180mm Deep)

| <b>Product Dimensions</b>          |                              |
|------------------------------------|------------------------------|
| Height (mm):                       | 715                          |
| Width (mm):                        | 600                          |
| Depth (mm):                        | 182                          |
| Nett Weight (kg):                  | 20                           |
| <b>Packaging Dimensions</b>        |                              |
| Height (mm):                       | 202                          |
| Width (mm):                        | 625                          |
| Depth (mm):                        | 735                          |
| Gross Weight (kg):                 | 20                           |
| Packaging Data                     |                              |
| Box Colour:                        | Brown Cardboard Box          |
| Box Qty:                           | 1                            |
| Label Size:                        | 100 x 50                     |
| Label Colour:                      | White Label                  |
| Label Qty:                         | 2                            |
| <b>Outer Box Dimensions (If Ap</b> | plicable)                    |
| Height (mm):                       |                              |
| Width (mm):                        |                              |
| Depth (mm):                        |                              |
| Gross Weight (kg):                 |                              |
| Barcode:                           | 5056211848028                |
| <b>Product Details</b>             |                              |
| Country of Origin:                 | China                        |
| Fitting Instruction:               | No                           |
| CE & UKCA:                         | Yes                          |
| FSC Certified Materials:           | Yes                          |
| Colour:                            | Gloss Grey Mist              |
| Construction Method:               | Cam & Wood Dowel             |
| Construction Type:                 | Rigid                        |
| Cabinet Finish:                    | MFC Painted Gloss            |
| Fascia Finish:                     | MFC Painted Gloss            |
| Cabinet Thickness (mm):            | 16                           |
| Fascia Thickness (mm):             | 18                           |
| Drawer Included:                   | No                           |
| Drawer Type:                       | Not Applicable               |
| No of Shelves:                     | 1                            |
| Hinge Type:                        | 95 Degree Clip-On Soft Close |
| Hinge Included:                    | Yes                          |
| Adjustable Legs:                   | No                           |
| Fixings Included:                  | Yes                          |
| Handle Style:                      | Not Applicable               |
| Waste Shroud:                      | No                           |
| Handle Included:                   | No                           |
| Handle Type:                       | Handless                     |
|                                    |                              |