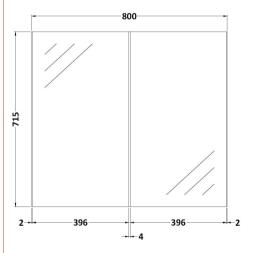

Sales Code: OFG419 Description: 800 Mirror 50/50 H-715 X W-800 X D-180

Handle Type:

| <b>Product Dimensions</b> |                              |
|---------------------------|------------------------------|
| Height (mm):              | 715                          |
| Width (mm):               | 800                          |
| Depth (mm):               | 180                          |
| Nett Weight (kg):         | 28                           |
| Packaging Dimensions      |                              |
| Height (mm):              | 735                          |
| Width (mm):               | 820                          |
| Depth (mm):               | 202                          |
| Gross Weight (kg):        | 28                           |
| Packaging Data            |                              |
| Box Colour:               | Brown Cardboard Box          |
| Box Qty:                  | 1                            |
| Label Size:               | 100 x 50                     |
| Label Colour:             | White Label                  |
| Label Qty:                | 2                            |
| Outer Box Dimensions (If  | Applicable)                  |
| Height (mm):              | 11 /                         |
| Width (mm):               |                              |
| Depth (mm):               |                              |
| Gross Weight (kg):        |                              |
| Barcode:                  | 5056211848035                |
| Product Details           |                              |
| Country of Origin:        | China                        |
| Fitting Instruction:      | No                           |
| CE & UKCA:                | No                           |
| FSC Certified Materials:  | Yes                          |
| Colour:                   | Gloss Grey Mist              |
| Construction Method:      | Cam & Wood Dowel             |
| Construction Type:        | Rigid                        |
| Cabinet Finish:           | MFC Painted Gloss            |
| Fascia Finish:            | MFC Painted Gloss            |
| Cabinet Thickness (mm):   | 16                           |
| Fascia Thickness (mm):    | 18                           |
| Drawer Included:          | No                           |
| Drawer Type:              | Not Applicable               |
| No of Shelves:            | 1                            |
| Hinge Type:               | 95 Degree Clip-On Soft Close |
| Hinge Included:           | Yes                          |
| Adjustable Legs:          | No, Not Required             |
| Fixings Included:         | Yes                          |
| Handle Style:             | Not Applicable               |
| Waste Shroud:             | Not Applicable               |
| Handle Included:          | No                           |