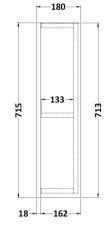

Sales Code: OFG419 Description: 800 Mirror 50/50 H-715 X W-800 X D-180

Handle Type:

| <b>Product Dimensions</b> |                              |
|---------------------------|------------------------------|
| Height (mm):              | 715                          |
| Width (mm):               | 800                          |
| Depth (mm):               | 180                          |
| Nett Weight (kg):         | 28                           |
| Packaging Dimensions      |                              |
| Height (mm):              | 735                          |
| Width (mm):               | 820                          |
| Depth (mm):               | 202                          |
| Gross Weight (kg):        | 28                           |
| Packaging Data            |                              |
| Box Colour:               | Brown Cardboard Box          |
| Box Qty:                  | 1                            |
| Label Size:               | 100 x 50                     |
| Label Colour:             | White Label                  |
| Label Qty:                | 2                            |
| Outer Box Dimensions (If  | Applicable)                  |
| Height (mm):              | 11 /                         |
| Width (mm):               |                              |
| Depth (mm):               |                              |
| Gross Weight (kg):        |                              |
| Barcode:                  | 5056211848035                |
| Product Details           |                              |
| Country of Origin:        | China                        |
| Fitting Instruction:      | No                           |
| CE & UKCA:                | No                           |
| FSC Certified Materials:  | Yes                          |
| Colour:                   | Gloss Grey Mist              |
| Construction Method:      | Cam & Wood Dowel             |
| Construction Type:        | Rigid                        |
| Cabinet Finish:           | MFC Painted Gloss            |
| Fascia Finish:            | MFC Painted Gloss            |
| Cabinet Thickness (mm):   | 16                           |
| Fascia Thickness (mm):    | 18                           |
| Drawer Included:          | No                           |
| Drawer Type:              | Not Applicable               |
| No of Shelves:            | 1                            |
| Hinge Type:               | 95 Degree Clip-On Soft Close |
| Hinge Included:           | Yes                          |
| Adjustable Legs:          | No, Not Required             |
| Fixings Included:         | Yes                          |
| Handle Style:             | Not Applicable               |
| Waste Shroud:             | Not Applicable               |
| Handle Included:          | No                           |