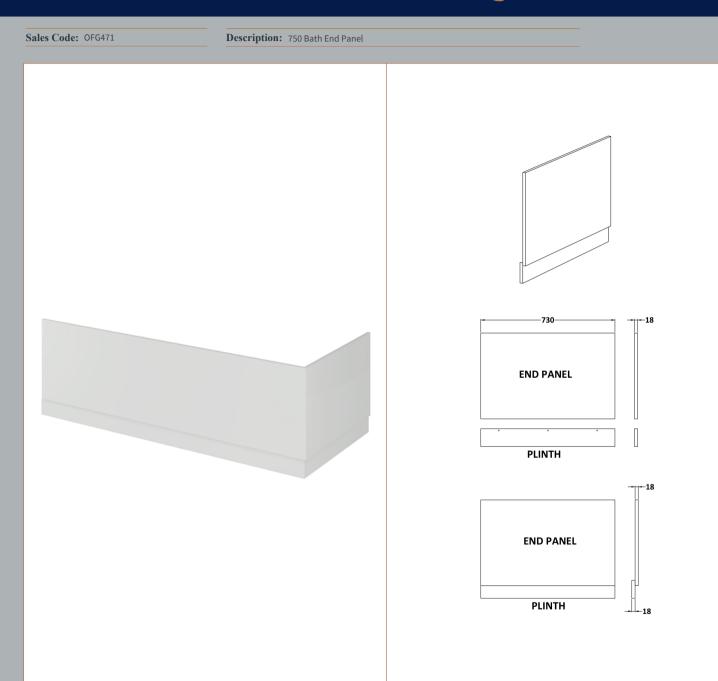

| <b>Product Dimensions</b>       |                     |  |
|---------------------------------|---------------------|--|
| Height (mm):                    | 560                 |  |
| Width (mm):                     | 730                 |  |
| Depth (mm):                     | 36                  |  |
| Nett Weight (kg):               | 8.6                 |  |
| Packaging Dimensions            |                     |  |
| Height (mm):                    | 760                 |  |
| Width (mm):                     | 590                 |  |
| Depth (mm):                     | 30                  |  |
| Gross Weight (kg):              | 8.9                 |  |
| Packaging Data                  |                     |  |
| Box Colour:                     | Brown Cardboard Box |  |
| Box Qty:                        | 1                   |  |
| Label Size:                     | 140 x 20            |  |
| Label Colour:                   | White Label         |  |
| Label Qty:                      | 2                   |  |
| <b>Outer Box Dimensions (If</b> | Applicable)         |  |
| Height (mm):                    |                     |  |
| Width (mm):                     |                     |  |
| Depth (mm):                     |                     |  |
| Gross Weight (kg):              |                     |  |
| Barcode:                        | 5056211848103       |  |
| <b>Product Details</b>          |                     |  |
| Country of Origin:              | China               |  |
| Fitting Instruction:            | No                  |  |
| CE & UKCA:                      | N/A                 |  |
| FSC Certified Materials:        | Yes                 |  |
| Colour:                         | Gloss Grey Mist     |  |
| Construction Method:            | Screws Only         |  |
| Construction Type:              | Flat-Pack           |  |
| Cabinet Finish:                 | Not Applicable      |  |
| Fascia Finish:                  | MFC Gloss           |  |
| Cabinet Thickness (mm):         |                     |  |
| Fascia Thickness (mm):          | 18                  |  |
| Drawer Included:                | Not Applicable      |  |
| Drawer Type:                    | Not Applicable      |  |
| No of Shelves:                  | Not Applicable      |  |
| Hinge Type:                     | Not Applicable      |  |
| Hinge Included:                 | Not Applicable      |  |
| Adjustable Legs:                | Not Applicable      |  |
| Fixings Included:               | Yes                 |  |
| Handle Style:                   | Not Applicable      |  |
| Waste Shroud:                   | Not Applicable      |  |
| Handle Included:                | Not Applicable      |  |
| Handle Type:                    | Not Applicable      |  |