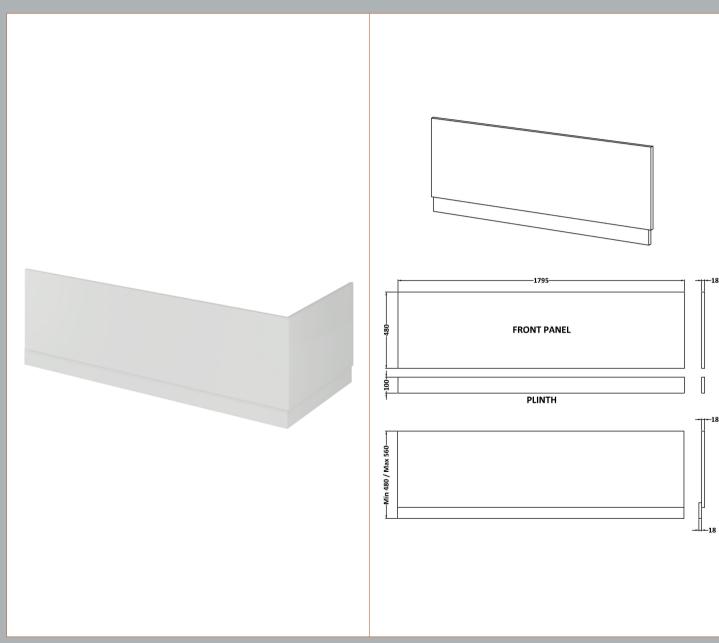

| <b>Product Dimensions</b>            |                     |
|--------------------------------------|---------------------|
| Height (mm):                         | 560                 |
| Width (mm):                          | 1795                |
| Depth (mm):                          | 36                  |
| Nett Weight (kg):                    | 12.5                |
| Packaging Dimensions                 |                     |
| Height (mm):                         | 30                  |
| Width (mm):                          | 590                 |
| Depth (mm):                          | 1810                |
| Gross Weight (kg):                   | 13.28               |
| Packaging Data                       |                     |
| Box Colour:                          | Brown Cardboard Box |
| Box Qty:                             | 1                   |
| Label Size:                          | 140 x 20            |
| Label Colour:                        | White Label         |
| Label Qty:                           | 2                   |
| Outer Box Dimensions (If Applicable) |                     |
| Height (mm):                         | 1 /                 |
| Width (mm):                          |                     |
| Depth (mm):                          |                     |
| Gross Weight (kg):                   |                     |
| Barcode:                             | 5056211848080       |
| <b>Product Details</b>               |                     |
| Country of Origin:                   | China               |
| Fitting Instruction:                 | No                  |
| CE & UKCA:                           | N/A                 |
| FSC Certified Materials:             | Yes                 |
| Colour:                              | Gloss Grey Mist     |
| Construction Method:                 | Screws Only         |
| Construction Type:                   | Flat-Pack           |
| Cabinet Finish:                      | Not Applicable      |
| Fascia Finish:                       | MFC Gloss           |
| Cabinet Thickness (mm):              |                     |
| Fascia Thickness (mm):               | 18                  |
| Drawer Included:                     | Not Applicable      |
| Drawer Type:                         | Not Applicable      |
| No of Shelves:                       | Not Applicable      |
| Hinge Type:                          | Not Applicable      |
| Hinge Included:                      | Not Applicable      |
| Adjustable Legs:                     | Not Applicable      |
| Fixings Included:                    | Yes                 |
| Handle Style:                        | Not Applicable      |
| Waste Shroud:                        | Not Applicable      |
| Handle Included:                     | Not Applicable      |