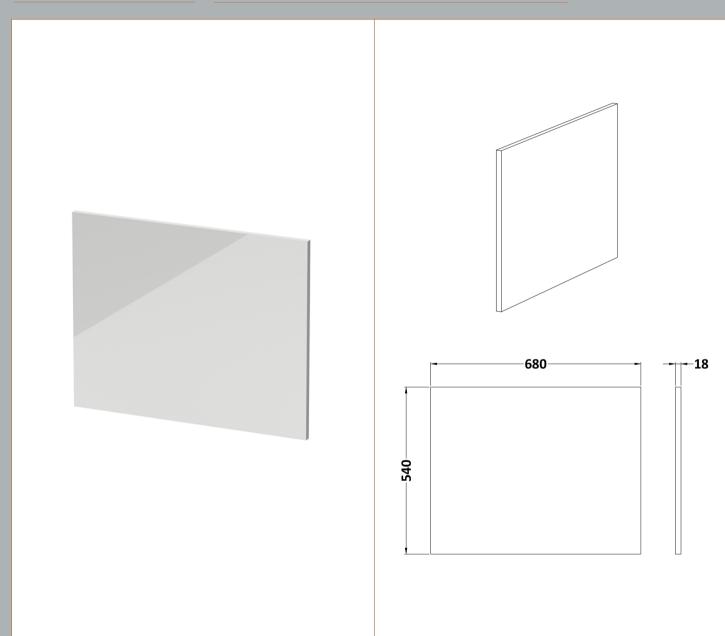

Sales Code: OFG479 Description: Square Shower Bath End Panel

| Product Dimensions       |                     |
|--------------------------|---------------------|
| Height (mm):             | 540                 |
| Width (mm):              | 680                 |
| Depth (mm):              | 18                  |
|                          | 8.5                 |
| Nett Weight (kg):        | 8.3                 |
| Packaging Dimensions     |                     |
| Height (mm):             | 30                  |
| Width (mm):              | 700                 |
| Depth (mm):              | 555                 |
| Gross Weight (kg):       | 8.5                 |
| Packaging Data           |                     |
| Box Colour:              | Brown Cardboard Box |
| Box Qty:                 | 1                   |
| Label Size:              | 140 x 20            |
| Label Colour:            | White Label         |
| Label Qty:               | 2                   |
| Outer Box Dimensions (If | Applicable)         |
| Height (mm):             | **                  |
| Width (mm):              |                     |
| Depth (mm):              |                     |
| Gross Weight (kg):       |                     |
| Barcode:                 | 5056211848134       |
| Product Details          |                     |
| Country of Origin:       | China               |
| Fitting Instruction:     | No                  |
| CE & UKCA:               | N/A                 |
| FSC Certified Materials: | Yes                 |
| Colour:                  | Gloss Grey Mist     |
| Construction Method:     | Not Applicable      |
| Construction Type:       | Flat-Pack           |
| Cabinet Finish:          | Not Applicable      |
| Fascia Finish:           | MFC Gloss           |
| Cabinet Thickness (mm):  |                     |
| Fascia Thickness (mm):   | 18                  |
| Drawer Included:         | Not Applicable      |
| Drawer Type:             | Not Applicable      |
| No of Shelves:           | Not Applicable      |
| Hinge Type:              | Not Applicable      |
| Hinge Included:          | Not Applicable      |
| Adjustable Legs:         | Not Applicable      |
| Fixings Included:        | No                  |
| Handle Style:            | Not Applicable      |
| Waste Shroud:            | Not Applicable      |
| Handle Included:         | Not Applicable      |
| Handle Type:             | Not Applicable      |
|                          | · ·                 |