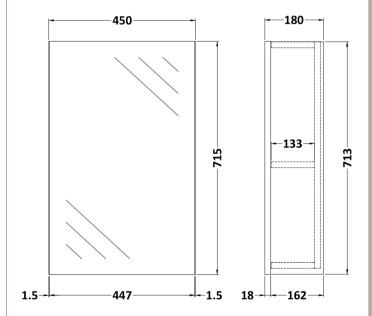

## TECHNICAL DATA SHEET

ROXOR

Sales Code: OFG516

**Description:** 450 Single Mirror Cabinet (180mm Deep)

| Product Dimensions         |                                       |
|----------------------------|---------------------------------------|
| Height (mm):               | 713                                   |
| Width (mm):                | 450                                   |
| Depth (mm):                | 180                                   |
| Nett Weight (kg):          | 15                                    |
| Packaging Dimensions       |                                       |
| Height (mm):               | 202                                   |
| Width (mm):                | 475                                   |
| Depth (mm):                | 735                                   |
| Gross Weight (kg):         | 15                                    |
| Packaging Data             |                                       |
| Box Colour:                | Brown Cardboard Box                   |
| Box Qty:                   | 1                                     |
| Label Size:                | 100 x 50                              |
| Label Colour:              | White Label                           |
| Label Oty:                 | 2                                     |
| Outer Box Dimensions (If . | Annlicable)                           |
| Height (mm):               | -ppicault)                            |
| Width (mm):                |                                       |
| Depth (mm):                |                                       |
| Gross Weight (kg):         |                                       |
| Barcode:                   | 5056211850724                         |
| Product Details            |                                       |
| Country of Origin:         | United Kingdom                        |
| Fitting Instruction:       | No                                    |
| CE & UKCA:                 | Yes                                   |
| FSC Certified Materials:   | Yes                                   |
| Colour:                    | Stone Grey                            |
| Construction Method:       | Cam & Wood Dowel                      |
| Construction Type:         | Rigid                                 |
| Cabinet Finish:            | MFC Smooth Matt                       |
| Fascia Finish:             | MFC Smooth Matt                       |
| Cabinet Thickness (mm):    | 18                                    |
| Fascia Thickness (mm):     | 18                                    |
| Drawer Included:           | No                                    |
| Drawer Type:               | Not Applicable                        |
| No of Shelves:             | 1                                     |
| Hinge Type:                | 95 Degree Clip-On Soft Close          |
| Hinge Included:            | Yes, Supplied                         |
| Adjustable Legs:           | No, Not Required                      |
| Fixings Included:          | Yes                                   |
| Handle Style:              | Not Applicable                        |
| Waste Shroud:              | Not Applicable                        |
| Handle Included:           | Not Applicable                        |
|                            | · · · · · · · · · · · · · · · · · · · |