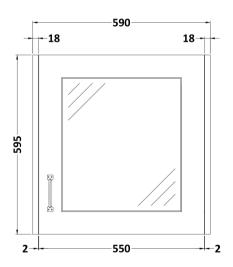

Sales Code: OLF113 Description: 600 Single Door Mirror Unit

| Product Dimensions                   |                              |
|--------------------------------------|------------------------------|
| Height (mm):                         | 595                          |
| Width (mm):                          | 590                          |
| Depth (mm):                          | 162                          |
| Nett Weight (kg):                    | 14.7                         |
| Packaging Dimensions                 |                              |
| Height (mm):                         | 190                          |
| Width (mm):                          | 610                          |
| Depth (mm):                          | 625                          |
| Gross Weight (kg):                   | 15                           |
| Packaging Data                       |                              |
| Box Colour:                          | Brown Cardboard Box          |
| Box Qty:                             | 1                            |
| Label Size:                          | 100 x 50                     |
| Label Colour:                        | White Label                  |
| Label Qty:                           | 2                            |
| <b>Outer Box Dimensions (If Appl</b> | icable)                      |
| Height (mm):                         |                              |
| Width (mm):                          |                              |
| Depth (mm):                          |                              |
| Gross Weight (kg):                   |                              |
| Barcode:                             | 5055275812860                |
| <b>Product Details</b>               |                              |
| Country of Origin:                   | United Kingdom               |
| Fitting Instruction:                 | No                           |
| CE & UKCA:                           | Yes                          |
| FSC Certified Materials:             | Yes                          |
| Colour:                              | White Ash                    |
| Construction Method:                 | Cam & Wood Dowel             |
| Construction Type:                   | Rigid                        |
| Cabinet Finish:                      | MFC Textured Woodgrain       |
| Fascia Finish:                       | Mdf Vinyl Textured Woodgrain |
| Cabinet Thickness (mm):              | 18                           |
| Fascia Thickness (mm):               | 18                           |
| Drawer Included:                     | No                           |
| Drawer Type:                         | Not Applicable               |
| No of Shelves:                       | 1                            |
| Hinge Type:                          | 110 Degree Inset Clip-On S/C |
| Hinge Included:                      | Yes                          |
| Adjustable Legs:                     | No                           |
| Fixings Included:                    | No Traditional               |
| Handle Style:                        | Traditional                  |
| Waste Shroud:                        | No                           |
| Handle Included:                     | Yes                          |
| Handle Type:                         | Strap                        |