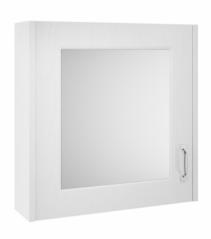

Sales Code: OLF113 Description: 600 Single Door Mirror Unit

| Product Dimensions                   |                              |
|--------------------------------------|------------------------------|
| Height (mm):                         | 595                          |
| Width (mm):                          | 590                          |
| Depth (mm):                          | 162                          |
| Nett Weight (kg):                    | 14.7                         |
| Packaging Dimensions                 |                              |
| Height (mm):                         | 190                          |
| Width (mm):                          | 610                          |
| Depth (mm):                          | 625                          |
| Gross Weight (kg):                   | 15                           |
| Packaging Data                       |                              |
| Box Colour:                          | Brown Cardboard Box          |
| Box Qty:                             | 1                            |
| Label Size:                          | 100 x 50                     |
| Label Colour:                        | White Label                  |
| Label Qty:                           | 2                            |
| <b>Outer Box Dimensions (If Appl</b> | icable)                      |
| Height (mm):                         |                              |
| Width (mm):                          |                              |
| Depth (mm):                          |                              |
| Gross Weight (kg):                   |                              |
| Barcode:                             | 5055275812860                |
| <b>Product Details</b>               |                              |
| Country of Origin:                   | United Kingdom               |
| Fitting Instruction:                 | No                           |
| CE & UKCA:                           | Yes                          |
| FSC Certified Materials:             | Yes                          |
| Colour:                              | White Ash                    |
| Construction Method:                 | Cam & Wood Dowel             |
| Construction Type:                   | Rigid                        |
| Cabinet Finish:                      | MFC Textured Woodgrain       |
| Fascia Finish:                       | Mdf Vinyl Textured Woodgrain |
| Cabinet Thickness (mm):              | 18                           |
| Fascia Thickness (mm):               | 18                           |
| Drawer Included:                     | No                           |
| Drawer Type:                         | Not Applicable               |
| No of Shelves:                       | 1                            |
| Hinge Type:                          | 110 Degree Inset Clip-On S/C |
| Hinge Included:                      | Yes                          |
| Adjustable Legs:                     | No                           |
| Fixings Included:                    | No Traditional               |
| Handle Style:                        | Traditional                  |
| Waste Shroud:                        | No                           |
| Handle Included:                     | Yes                          |
| Handle Type:                         | Strap                        |