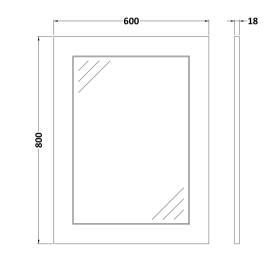

ROXOR

Sales Code: OLF114

Description: 600 X 800 Flat Mirror

| Product Dimensions         |                              |  |  |
|----------------------------|------------------------------|--|--|
| Height (mm):               | 800                          |  |  |
| Width (mm):                | 600                          |  |  |
| Depth (mm):                | 58                           |  |  |
| Nett Weight (kg):          | 8.5                          |  |  |
| Packaging Dimensions       |                              |  |  |
| Height (mm):               | 825                          |  |  |
| Width (mm):                | 615                          |  |  |
| Depth (mm):                | 90                           |  |  |
| Gross Weight (kg):         | 8.5                          |  |  |
| Packaging Data             |                              |  |  |
| Box Colour:                | Brown Cardboard Box          |  |  |
| Box Qty:                   | 1                            |  |  |
| Label Size:                | 100 x 50                     |  |  |
| Label Colour:              | White Label                  |  |  |
| Label Qty:                 | 1                            |  |  |
| Outer Box Dimensions (If A | Applicable)                  |  |  |
| Height (mm):               | FF                           |  |  |
| Width (mm):                |                              |  |  |
| Depth (mm):                |                              |  |  |
| Gross Weight (kg):         |                              |  |  |
| Barcode:                   | 5056211851509                |  |  |
| Product Details            |                              |  |  |
| Country of Origin:         | United Kingdom               |  |  |
| Fitting Instruction:       | No                           |  |  |
| CE & UKCA:                 | Yes                          |  |  |
| FSC Certified Materials:   | Yes                          |  |  |
| Colour:                    | White Ash                    |  |  |
| Construction Method:       | Cam & Wood Dowel             |  |  |
| Construction Type:         | Rigid                        |  |  |
| Cabinet Finish:            | Not Applicable               |  |  |
| Fascia Finish:             | Mdf Vinyl Textured Woodgrain |  |  |
| Cabinet Thickness (mm):    |                              |  |  |
| Fascia Thickness (mm):     | 18                           |  |  |
| Drawer Included:           | Not Applicable               |  |  |
| Drawer Type:               | Not Applicable               |  |  |
| No of Shelves:             | 0                            |  |  |
| Hinge Type:                | Not Applicable               |  |  |
| Hinge Included:            | Not Applicable               |  |  |
| Adjustable Legs:           | Not Applicable               |  |  |
| Fixings Included:          | Yes                          |  |  |
| Handle Style:              | Not Applicable               |  |  |
| Waste Shroud:              | Not Applicable               |  |  |
| Handle Included:           | Not Applicable               |  |  |
| Handle Type:               | Not Applicable               |  |  |