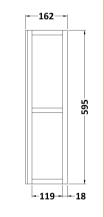

Sales Code: OLF115 Description: 800 2-Door Mirror Unit

| <b>Product Dimensions</b>   |                              |
|-----------------------------|------------------------------|
| Height (mm):                | 595                          |
| Width (mm):                 | 790                          |
| Depth (mm):                 | 162                          |
| Nett Weight (kg):           | 18.02                        |
| <b>Packaging Dimensions</b> |                              |
| Height (mm):                | 640                          |
| Width (mm):                 | 810                          |
| Depth (mm):                 | 180                          |
| Gross Weight (kg):          | 19.09                        |
| Packaging Data              |                              |
| Box Colour:                 | Brown Cardboard Box          |
| Box Qty:                    | 1                            |
| Label Size:                 | 100 x 50                     |
| Label Colour:               | White Label                  |
| Label Qty:                  | 2                            |
| Outer Box Dimensions (If    | Applicable)                  |
| Height (mm):                | 7                            |
| Width (mm):                 |                              |
| Depth (mm):                 |                              |
| Gross Weight (kg):          |                              |
| Barcode:                    | 5055275812891                |
| Product Details             |                              |
| Country of Origin:          | United Kingdom               |
| Fitting Instruction:        | No                           |
| CE & UKCA:                  | Yes                          |
| FSC Certified Materials:    | Yes                          |
| Colour:                     | White Ash                    |
| Construction Method:        | Cam & Wood Dowel             |
| Construction Type:          | Rigid                        |
| Cabinet Finish:             | MFC Textured Woodgrain       |
| Fascia Finish:              | Mdf Vinyl Textured Woodgrain |
| Cabinet Thickness (mm):     | 18                           |
| Fascia Thickness (mm):      | 18                           |
| Drawer Included:            | No                           |
| Drawer Type:                | Not Applicable               |
| No of Shelves:              | 1                            |
| Hinge Type:                 | 110 Degree Inset Clip-On S/C |
| Hinge Included:             | Yes                          |
| Adjustable Legs:            | No                           |
| Fixings Included:           | No                           |
| Handle Style:               | Traditional                  |
| Waste Shroud:               | No                           |
| Handle Included:            | Yes                          |