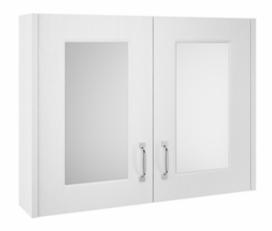

Sales Code: OLF115 Description: 800 2-Door Mirror Unit

| <b>Product Dimensions</b>   |                              |
|-----------------------------|------------------------------|
| Height (mm):                | 595                          |
| Width (mm):                 | 790                          |
| Depth (mm):                 | 162                          |
| Nett Weight (kg):           | 18.02                        |
| <b>Packaging Dimensions</b> |                              |
| Height (mm):                | 640                          |
| Width (mm):                 | 810                          |
| Depth (mm):                 | 180                          |
| Gross Weight (kg):          | 19.09                        |
| Packaging Data              |                              |
| Box Colour:                 | Brown Cardboard Box          |
| Box Qty:                    | 1                            |
| Label Size:                 | 100 x 50                     |
| Label Colour:               | White Label                  |
| Label Qty:                  | 2                            |
| Outer Box Dimensions (If    | Applicable)                  |
| Height (mm):                | 7                            |
| Width (mm):                 |                              |
| Depth (mm):                 |                              |
| Gross Weight (kg):          |                              |
| Barcode:                    | 5055275812891                |
| Product Details             |                              |
| Country of Origin:          | United Kingdom               |
| Fitting Instruction:        | No                           |
| CE & UKCA:                  | Yes                          |
| FSC Certified Materials:    | Yes                          |
| Colour:                     | White Ash                    |
| Construction Method:        | Cam & Wood Dowel             |
| Construction Type:          | Rigid                        |
| Cabinet Finish:             | MFC Textured Woodgrain       |
| Fascia Finish:              | Mdf Vinyl Textured Woodgrain |
| Cabinet Thickness (mm):     | 18                           |
| Fascia Thickness (mm):      | 18                           |
| Drawer Included:            | No                           |
| Drawer Type:                | Not Applicable               |
| No of Shelves:              | 1                            |
| Hinge Type:                 | 110 Degree Inset Clip-On S/C |
| Hinge Included:             | Yes                          |
| Adjustable Legs:            | No                           |
| Fixings Included:           | No                           |
| Handle Style:               | Traditional                  |
| Waste Shroud:               | No                           |
| Handle Included:            | Yes                          |