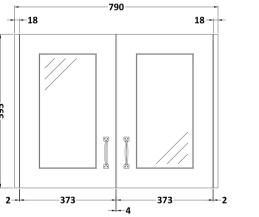

Sales Code: OLF115 Description: 800 2-Door Mirror Unit

| <b>Product Dimensions</b>   |                              |
|-----------------------------|------------------------------|
| Height (mm):                | 595                          |
| Width (mm):                 | 790                          |
| Depth (mm):                 | 162                          |
| Nett Weight (kg):           | 18.02                        |
| <b>Packaging Dimensions</b> |                              |
| Height (mm):                | 640                          |
| Width (mm):                 | 810                          |
| Depth (mm):                 | 180                          |
| Gross Weight (kg):          | 19.09                        |
| Packaging Data              |                              |
| Box Colour:                 | Brown Cardboard Box          |
| Box Qty:                    | 1                            |
| Label Size:                 | 100 x 50                     |
| Label Colour:               | White Label                  |
| Label Qty:                  | 2                            |
| Outer Box Dimensions (If    | Applicable)                  |
| Height (mm):                | 7                            |
| Width (mm):                 |                              |
| Depth (mm):                 |                              |
| Gross Weight (kg):          |                              |
| Barcode:                    | 5055275812891                |
| Product Details             |                              |
| Country of Origin:          | United Kingdom               |
| Fitting Instruction:        | No                           |
| CE & UKCA:                  | Yes                          |
| FSC Certified Materials:    | Yes                          |
| Colour:                     | White Ash                    |
| Construction Method:        | Cam & Wood Dowel             |
| Construction Type:          | Rigid                        |
| Cabinet Finish:             | MFC Textured Woodgrain       |
| Fascia Finish:              | Mdf Vinyl Textured Woodgrain |
| Cabinet Thickness (mm):     | 18                           |
| Fascia Thickness (mm):      | 18                           |
| Drawer Included:            | No                           |
| Drawer Type:                | Not Applicable               |
| No of Shelves:              | 1                            |
| Hinge Type:                 | 110 Degree Inset Clip-On S/C |
| Hinge Included:             | Yes                          |
| Adjustable Legs:            | No                           |
| Fixings Included:           | No                           |
| Handle Style:               | Traditional                  |
| Waste Shroud:               | No                           |
| Handle Included:            | Yes                          |