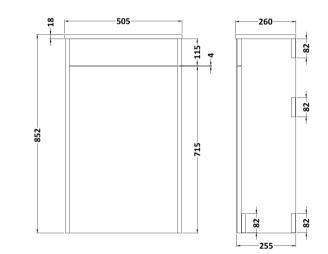

## TECHNICAL DATA SHEET

ROXOR

Sales Code: OLF141

Description: 500 W.C. Unit

| Product Dimensions       |                              |
|--------------------------|------------------------------|
| Height (mm):             | 852                          |
| Width (mm):              | 505                          |
| Depth (mm):              | 260                          |
| Nett Weight (kg):        | 16                           |
| Packaging Dimensions     |                              |
| Height (mm):             | 550                          |
| Width (mm):              | 550                          |
| Depth (mm):              | 550                          |
| Gross Weight (kg):       | 16                           |
| Packaging Data           |                              |
| Box Colour:              | Brown Cardboard Box          |
| Box Qty:                 | 1                            |
| Label Size:              | 100 x 50                     |
| Label Colour:            | White Label                  |
| Label Qty:               | 2                            |
| Outer Box Dimensions (If | Applicable)                  |
| Height (mm):             |                              |
| Width (mm):              |                              |
| Depth (mm):              |                              |
| Gross Weight (kg):       |                              |
| Barcode:                 | 5055275812921                |
| Product Details          |                              |
| Country of Origin:       | United Kingdom               |
| Fitting Instruction:     | No                           |
| CE & UKCA:               | N/A                          |
| FSC Certified Materials: | Yes                          |
| Colour:                  | White Ash                    |
| Construction Method:     | Cam & Wood Dowel             |
| Construction Type:       | Rigid                        |
| Cabinet Finish:          | MFC Textured Woodgrain       |
| Fascia Finish:           | Mdf Vinyl Textured Woodgrain |
| Cabinet Thickness (mm):  | 18                           |
| Fascia Thickness (mm):   | 18                           |
| Drawer Included:         | No                           |
| Drawer Type:             | Not Applicable               |
| No of Shelves:           | 0                            |
| Hinge Type:              | Not Applicable               |
| Hinge Included:          | No                           |
| Adjustable Legs:         | No                           |
| Fixings Included:        | No                           |
| Handle Style:            | Not Applicable               |
| Waste Shroud:            | No                           |
| Handle Included:         | No                           |
| Handle Type:             | Not Applicable               |