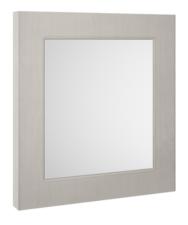

Sales Code: OLF214 Description: 600 X 800 Flat Mirror

| Product Dimensions                   |                              |
|--------------------------------------|------------------------------|
| Height (mm): 800                     | )                            |
| Width (mm): 600                      | )                            |
| Depth (mm): 58                       |                              |
| Nett Weight (kg): 8.5                |                              |
| Packaging Dimensions                 |                              |
| Height (mm): 825                     | 5                            |
| Width (mm): 61                       | 5                            |
| Depth (mm): 90                       |                              |
| Gross Weight (kg): 8.5               |                              |
| Packaging Data                       |                              |
| Box Colour: Bro                      | own Cardboard Box            |
| Box Qty: 1                           |                              |
| Label Size: 10                       | 0 x 50                       |
| Label Colour: Wh                     | nite Label                   |
| Label Qty: 1                         |                              |
| Outer Box Dimensions (If Applicable) |                              |
| Height (mm):                         |                              |
| Width (mm):                          |                              |
| Depth (mm):                          |                              |
| Gross Weight (kg):                   |                              |
| Barcode: 50!                         | 56211851516                  |
| <b>Product Details</b>               |                              |
| Country of Origin: Un                | ited Kingdom                 |
| Fitting Instruction: No              |                              |
| CE & UKCA: Yes                       | 5                            |
| FSC Certified Materials: Yes         | 5                            |
| Colour: Sto                          | one Grey                     |
| Construction Method: Car             | m & Wood Dowel               |
| Construction Type: Rig               | id                           |
| Cabinet Finish: No                   | t Applicable                 |
| Fascia Finish: Md                    | f Vinyl Textured Woodgrain   |
| Cabinet Thickness (mm):              |                              |
| Fascia Thickness (mm): 18            |                              |
| Drawer Included: No                  | t Applicable                 |
| Drawer Type: No                      | t Applicable                 |
| No of Shelves: 0                     |                              |
| Hinge Type: No                       | t Applicable                 |
| Hinge Included: No                   | t Applicable                 |
| Adjustable Legs: No                  | t Applicable                 |
| Fixings Included: Yes                | 3                            |
| Handle Style: No                     | t Applicable                 |
|                                      |                              |
| Waste Shroud: No                     | t Applicable                 |
| Waste Shroud: No                     | t Applicable<br>t Applicable |