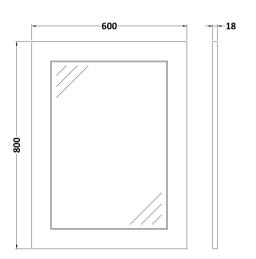

Sales Code: OLF214 Description: 600 X 800 Flat Mirror

| Product Dimensions                   |                              |
|--------------------------------------|------------------------------|
| Height (mm): 800                     | )                            |
| Width (mm): 600                      | )                            |
| Depth (mm): 58                       |                              |
| Nett Weight (kg): 8.5                |                              |
| Packaging Dimensions                 |                              |
| Height (mm): 825                     | 5                            |
| Width (mm): 61                       | 5                            |
| Depth (mm): 90                       |                              |
| Gross Weight (kg): 8.5               |                              |
| Packaging Data                       |                              |
| Box Colour: Bro                      | own Cardboard Box            |
| Box Qty: 1                           |                              |
| Label Size: 10                       | 0 x 50                       |
| Label Colour: Wh                     | nite Label                   |
| Label Qty: 1                         |                              |
| Outer Box Dimensions (If Applicable) |                              |
| Height (mm):                         |                              |
| Width (mm):                          |                              |
| Depth (mm):                          |                              |
| Gross Weight (kg):                   |                              |
| Barcode: 50!                         | 56211851516                  |
| <b>Product Details</b>               |                              |
| Country of Origin: Un                | ited Kingdom                 |
| Fitting Instruction: No              |                              |
| CE & UKCA: Yes                       | 5                            |
| FSC Certified Materials: Yes         | 5                            |
| Colour: Sto                          | one Grey                     |
| Construction Method: Car             | m & Wood Dowel               |
| Construction Type: Rig               | id                           |
| Cabinet Finish: No                   | t Applicable                 |
| Fascia Finish: Md                    | f Vinyl Textured Woodgrain   |
| Cabinet Thickness (mm):              |                              |
| Fascia Thickness (mm): 18            |                              |
| Drawer Included: No                  | t Applicable                 |
| Drawer Type: No                      | t Applicable                 |
| No of Shelves: 0                     |                              |
| Hinge Type: No                       | t Applicable                 |
| Hinge Included: No                   | t Applicable                 |
| Adjustable Legs: No                  | t Applicable                 |
| Fixings Included: Yes                | 3                            |
| Handle Style: No                     | t Applicable                 |
|                                      |                              |
| Waste Shroud: No                     | t Applicable                 |
| Waste Shroud: No                     | t Applicable<br>t Applicable |