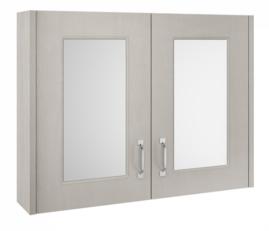

Sales Code: OLF215 Description: 800 2-Door Mirror Unit

| Product Dimensions              |                              |
|---------------------------------|------------------------------|
| Height (mm):                    | 595                          |
| Width (mm):                     | 790                          |
| Depth (mm):                     | 162                          |
| Nett Weight (kg):               | 18.02                        |
|                                 | 10.02                        |
| Packaging Dimensions            | 0.40                         |
| Height (mm):                    | 640                          |
| Width (mm):                     | 810                          |
| Depth (mm):                     | 180                          |
| Gross Weight (kg):              | 19.09                        |
| Packaging Data                  |                              |
| Box Colour:                     | Brown Cardboard Box          |
| Box Qty:                        | 1                            |
| Label Size:                     | 100 x 50                     |
| Label Colour:                   | White Label                  |
| Label Qty:                      | 2                            |
| <b>Outer Box Dimensions (If</b> | Applicable)                  |
| Height (mm):                    |                              |
| Width (mm):                     |                              |
| Depth (mm):                     |                              |
| Gross Weight (kg):              |                              |
| Barcode:                        | 5055275812907                |
| Product Details                 |                              |
| Country of Origin:              | United Kingdom               |
| Fitting Instruction:            | No                           |
| CE & UKCA:                      | Yes                          |
| FSC Certified Materials:        | Yes                          |
| Colour:                         | Stone Grey                   |
| Construction Method:            | Cam & Wood Dowel             |
| Construction Type:              | Rigid                        |
| Cabinet Finish:                 | MFC Textured Woodgrain       |
| Fascia Finish:                  | Mdf Vinyl Textured Woodgrain |
| Cabinet Thickness (mm):         | 18                           |
| Fascia Thickness (mm):          | 18                           |
| Drawer Included:                | No                           |
| Drawer Type:                    | Not Applicable               |
| No of Shelves:                  | 1                            |
| Hinge Type:                     | 110 Degree Inset Clip-On S/C |
| Hinge Included:                 | Yes                          |
| Adjustable Legs:                | No                           |
| Fixings Included:               | No                           |
| Handle Style:                   | Traditional                  |
| Waste Shroud:                   | No                           |
| Handle Included:                | Yes                          |
|                                 |                              |