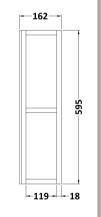

Sales Code: OLF215 Description: 800 2-Door Mirror Unit

| Product Dimensions              |                              |
|---------------------------------|------------------------------|
| Height (mm):                    | 595                          |
| Width (mm):                     | 790                          |
| Depth (mm):                     | 162                          |
| Nett Weight (kg):               | 18.02                        |
|                                 | 10.02                        |
| Packaging Dimensions            | 0.40                         |
| Height (mm):                    | 640                          |
| Width (mm):                     | 810                          |
| Depth (mm):                     | 180                          |
| Gross Weight (kg):              | 19.09                        |
| Packaging Data                  |                              |
| Box Colour:                     | Brown Cardboard Box          |
| Box Qty:                        | 1                            |
| Label Size:                     | 100 x 50                     |
| Label Colour:                   | White Label                  |
| Label Qty:                      | 2                            |
| <b>Outer Box Dimensions (If</b> | Applicable)                  |
| Height (mm):                    |                              |
| Width (mm):                     |                              |
| Depth (mm):                     |                              |
| Gross Weight (kg):              |                              |
| Barcode:                        | 5055275812907                |
| Product Details                 |                              |
| Country of Origin:              | United Kingdom               |
| Fitting Instruction:            | No                           |
| CE & UKCA:                      | Yes                          |
| FSC Certified Materials:        | Yes                          |
| Colour:                         | Stone Grey                   |
| Construction Method:            | Cam & Wood Dowel             |
| Construction Type:              | Rigid                        |
| Cabinet Finish:                 | MFC Textured Woodgrain       |
| Fascia Finish:                  | Mdf Vinyl Textured Woodgrain |
| Cabinet Thickness (mm):         | 18                           |
| Fascia Thickness (mm):          | 18                           |
| Drawer Included:                | No                           |
| Drawer Type:                    | Not Applicable               |
| No of Shelves:                  | 1                            |
| Hinge Type:                     | 110 Degree Inset Clip-On S/C |
| Hinge Included:                 | Yes                          |
| Adjustable Legs:                | No                           |
| Fixings Included:               | No                           |
| Handle Style:                   | Traditional                  |
| Waste Shroud:                   | No                           |
| Handle Included:                | Yes                          |
|                                 |                              |