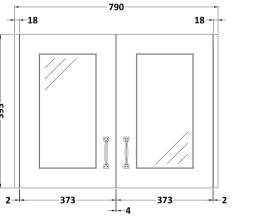

Sales Code: OLF215 Description: 800 2-Door Mirror Unit

| Product Dimensions              |                              |
|---------------------------------|------------------------------|
| Height (mm):                    | 595                          |
| Width (mm):                     | 790                          |
| Depth (mm):                     | 162                          |
| Nett Weight (kg):               | 18.02                        |
|                                 | 10.02                        |
| Packaging Dimensions            | 0.40                         |
| Height (mm):                    | 640                          |
| Width (mm):                     | 810                          |
| Depth (mm):                     | 180                          |
| Gross Weight (kg):              | 19.09                        |
| Packaging Data                  |                              |
| Box Colour:                     | Brown Cardboard Box          |
| Box Qty:                        | 1                            |
| Label Size:                     | 100 x 50                     |
| Label Colour:                   | White Label                  |
| Label Qty:                      | 2                            |
| <b>Outer Box Dimensions (If</b> | Applicable)                  |
| Height (mm):                    |                              |
| Width (mm):                     |                              |
| Depth (mm):                     |                              |
| Gross Weight (kg):              |                              |
| Barcode:                        | 5055275812907                |
| Product Details                 |                              |
| Country of Origin:              | United Kingdom               |
| Fitting Instruction:            | No                           |
| CE & UKCA:                      | Yes                          |
| FSC Certified Materials:        | Yes                          |
| Colour:                         | Stone Grey                   |
| Construction Method:            | Cam & Wood Dowel             |
| Construction Type:              | Rigid                        |
| Cabinet Finish:                 | MFC Textured Woodgrain       |
| Fascia Finish:                  | Mdf Vinyl Textured Woodgrain |
| Cabinet Thickness (mm):         | 18                           |
| Fascia Thickness (mm):          | 18                           |
| Drawer Included:                | No                           |
| Drawer Type:                    | Not Applicable               |
| No of Shelves:                  | 1                            |
| Hinge Type:                     | 110 Degree Inset Clip-On S/C |
| Hinge Included:                 | Yes                          |
| Adjustable Legs:                | No                           |
| Fixings Included:               | No                           |
| Handle Style:                   | Traditional                  |
| Waste Shroud:                   | No                           |
| Handle Included:                | Yes                          |
|                                 |                              |