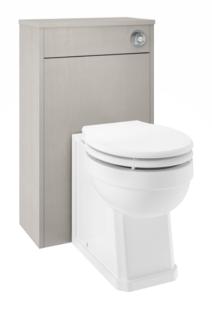

Sales Code: OLF241 Description: 500 W.C. Unit

| <b>Product Dimensions</b>  |                              |
|----------------------------|------------------------------|
| Height (mm):               | 852                          |
| Width (mm):                | 505                          |
| Depth (mm):                | 260                          |
| Nett Weight (kg):          | 16                           |
| Packaging Dimensions       |                              |
| Height (mm):               | 280                          |
| Width (mm):                | 520                          |
| Depth (mm):                | 895                          |
| Gross Weight (kg):         | 16                           |
| Packaging Data             |                              |
| Box Colour:                | Brown Cardboard Box          |
| Box Qty:                   | 1                            |
| Label Size:                | 100 x 50                     |
| Label Colour:              | White Label                  |
| Label Oty:                 | 2                            |
| Outer Box Dimensions (If A | <del>_</del>                 |
| Height (mm):               | ipplicable)                  |
| Width (mm):                |                              |
| Depth (mm):                |                              |
| Gross Weight (kg):         |                              |
| Barcode:                   | 5055275812938                |
| Product Details            | 3033213012330                |
| Country of Origin:         | United Kingdom               |
| Fitting Instruction:       | No                           |
| CE & UKCA:                 | N/A                          |
| FSC Certified Materials:   | Yes                          |
| Colour:                    | Stone Grey                   |
| Construction Method:       | Cam & Wood Dowel             |
| Construction Type:         | Rigid                        |
| Cabinet Finish:            | MFC Textured Woodgrain       |
| Fascia Finish:             | Mdf Vinyl Textured Woodgrain |
| Cabinet Thickness (mm):    | 18                           |
| Fascia Thickness (mm):     | 18                           |
| Drawer Included:           | No                           |
| Drawer Type:               | Not Applicable               |
| No of Shelves:             | 0                            |
| Hinge Type:                | Not Applicable               |
| Hinge Included:            | No                           |
| Adjustable Legs:           | No                           |
| Fixings Included:          | No                           |
| Handle Style:              | Not Applicable               |
| Waste Shroud:              | No                           |
| Handle Included:           | No                           |
| Handle Type:               | Not Applicable               |
|                            |                              |