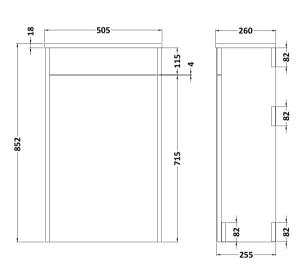

Sales Code: OLF241 Description: 500 W.C. Unit

| <b>Product Dimensions</b>  |                              |
|----------------------------|------------------------------|
| Height (mm):               | 852                          |
| Width (mm):                | 505                          |
| Depth (mm):                | 260                          |
| Nett Weight (kg):          | 16                           |
| Packaging Dimensions       |                              |
| Height (mm):               | 280                          |
| Width (mm):                | 520                          |
| Depth (mm):                | 895                          |
| Gross Weight (kg):         | 16                           |
| Packaging Data             |                              |
| Box Colour:                | Brown Cardboard Box          |
| Box Qty:                   | 1                            |
| Label Size:                | 100 x 50                     |
| Label Colour:              | White Label                  |
| Label Oty:                 | 2                            |
| Outer Box Dimensions (If A | <del>_</del>                 |
| Height (mm):               | ipplicable)                  |
| Width (mm):                |                              |
| Depth (mm):                |                              |
| Gross Weight (kg):         |                              |
| Barcode:                   | 5055275812938                |
| Product Details            | 3033213012330                |
| Country of Origin:         | United Kingdom               |
| Fitting Instruction:       | No                           |
| CE & UKCA:                 | N/A                          |
| FSC Certified Materials:   | Yes                          |
| Colour:                    | Stone Grey                   |
| Construction Method:       | Cam & Wood Dowel             |
| Construction Type:         | Rigid                        |
| Cabinet Finish:            | MFC Textured Woodgrain       |
| Fascia Finish:             | Mdf Vinyl Textured Woodgrain |
| Cabinet Thickness (mm):    | 18                           |
| Fascia Thickness (mm):     | 18                           |
| Drawer Included:           | No                           |
| Drawer Type:               | Not Applicable               |
| No of Shelves:             | 0                            |
| Hinge Type:                | Not Applicable               |
| Hinge Included:            | No                           |
| Adjustable Legs:           | No                           |
| Fixings Included:          | No                           |
| Handle Style:              | Not Applicable               |
| Waste Shroud:              | No                           |
| Handle Included:           | No                           |
| Handle Type:               | Not Applicable               |
|                            |                              |