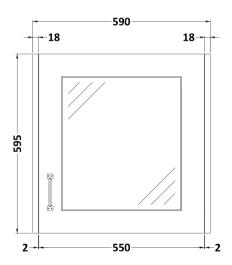

Sales Code: OLF413 Description: 600 Single Door Mirror Unit

| <b>Product Dimensions</b>  |                              |
|----------------------------|------------------------------|
| Height (mm):               | 595                          |
| Width (mm):                | 590                          |
| Depth (mm):                | 162                          |
| Nett Weight (kg):          | 14.7                         |
| Packaging Dimensions       |                              |
| Height (mm):               | 640                          |
| Width (mm):                | 610                          |
| Depth (mm):                | 180                          |
| Gross Weight (kg):         | 15                           |
| Packaging Data             |                              |
| Box Colour:                | Brown Cardboard Box          |
| Box Qty:                   | 1                            |
| Label Size:                | 100 x 50                     |
| Label Colour:              | White Label                  |
| Label Qty:                 | 2                            |
| Outer Box Dimensions (If A | applicable)                  |
| Height (mm):               |                              |
| Width (mm):                |                              |
| Depth (mm):                |                              |
| Gross Weight (kg):         |                              |
| Barcode:                   | 5056211847441                |
| <b>Product Details</b>     |                              |
| Country of Origin:         | United Kingdom               |
| Fitting Instruction:       | No                           |
| CE & UKCA:                 | Yes                          |
| FSC Certified Materials:   | Yes                          |
| Colour:                    | Royal Grey                   |
| Construction Method:       | Cam & Wood Dowel             |
| Construction Type:         | Rigid                        |
| Cabinet Finish:            | MFC Textured Woodgrain       |
| Fascia Finish:             | Mdf Vinyl Textured Woodgrain |
| Cabinet Thickness (mm):    | 18                           |
| Fascia Thickness (mm):     | 18                           |
| Drawer Included:           | No                           |
| Drawer Type:               | Not Applicable               |
| No of Shelves:             | 1                            |
| Hinge Type:                | 110 Degree Inset Clip-On S/C |
| Hinge Included:            | Yes                          |
| Adjustable Legs:           | No                           |
| Fixings Included:          | Yes                          |
| Handle Style:              | Traditional                  |
| Waste Shroud:              | No                           |
| Handle Included:           | Yes                          |
| Handle Type:               | Stran                        |