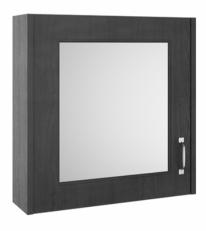

Sales Code: OLF413 Description: 600 Single Door Mirror Unit

| <b>Product Dimensions</b>  |                              |
|----------------------------|------------------------------|
| Height (mm):               | 595                          |
| Width (mm):                | 590                          |
| Depth (mm):                | 162                          |
| Nett Weight (kg):          | 14.7                         |
| Packaging Dimensions       |                              |
| Height (mm):               | 640                          |
| Width (mm):                | 610                          |
| Depth (mm):                | 180                          |
| Gross Weight (kg):         | 15                           |
| Packaging Data             |                              |
| Box Colour:                | Brown Cardboard Box          |
| Box Qty:                   | 1                            |
| Label Size:                | 100 x 50                     |
| Label Colour:              | White Label                  |
| Label Qty:                 | 2                            |
| Outer Box Dimensions (If A | applicable)                  |
| Height (mm):               |                              |
| Width (mm):                |                              |
| Depth (mm):                |                              |
| Gross Weight (kg):         |                              |
| Barcode:                   | 5056211847441                |
| <b>Product Details</b>     |                              |
| Country of Origin:         | United Kingdom               |
| Fitting Instruction:       | No                           |
| CE & UKCA:                 | Yes                          |
| FSC Certified Materials:   | Yes                          |
| Colour:                    | Royal Grey                   |
| Construction Method:       | Cam & Wood Dowel             |
| Construction Type:         | Rigid                        |
| Cabinet Finish:            | MFC Textured Woodgrain       |
| Fascia Finish:             | Mdf Vinyl Textured Woodgrain |
| Cabinet Thickness (mm):    | 18                           |
| Fascia Thickness (mm):     | 18                           |
| Drawer Included:           | No                           |
| Drawer Type:               | Not Applicable               |
| No of Shelves:             | 1                            |
| Hinge Type:                | 110 Degree Inset Clip-On S/C |
| Hinge Included:            | Yes                          |
| Adjustable Legs:           | No                           |
| Fixings Included:          | Yes                          |
| Handle Style:              | Traditional                  |
| Waste Shroud:              | No                           |
| Handle Included:           | Yes                          |
| Handle Type:               | Stran                        |