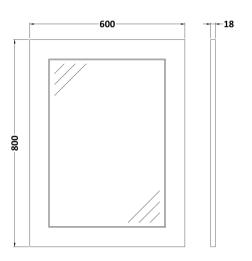

Sales Code: OLF414 Description: 600 X 800 Flat Mirror

| <b>Product Dimensions</b>  |                              |
|----------------------------|------------------------------|
| Height (mm):               | 800                          |
| Width (mm):                | 600                          |
| Depth (mm):                | 58                           |
| Nett Weight (kg):          | 8.5                          |
| Packaging Dimensions       |                              |
| Height (mm):               | 825                          |
| Width (mm):                | 615                          |
| Depth (mm):                | 90                           |
| Gross Weight (kg):         | 8.5                          |
| Packaging Data             |                              |
| Box Colour:                | Brown Cardboard Box          |
| Box Oty:                   | 1                            |
| Label Size:                | 100 x 50                     |
| Label Colour:              | White Label                  |
| Label Oty:                 | 1                            |
| Outer Box Dimensions (If A | Applicable)                  |
| Height (mm):               |                              |
| Width (mm):                |                              |
| Depth (mm):                |                              |
| Gross Weight (kg):         |                              |
| Barcode:                   | 5056211851493                |
| Product Details            |                              |
| Country of Origin:         | United Kingdom               |
| Fitting Instruction:       | No                           |
| CE & UKCA:                 | Yes                          |
| FSC Certified Materials:   | Yes                          |
| Colour:                    | Royal Grey                   |
| Construction Method:       | Cam & Wood Dowel             |
| Construction Type:         | Rigid                        |
| Cabinet Finish:            | Not Applicable               |
| Fascia Finish:             | Mdf Vinyl Textured Woodgrain |
| Cabinet Thickness (mm):    |                              |
| Fascia Thickness (mm):     | 18                           |
| Drawer Included:           | Not Applicable               |
| Drawer Type:               | Not Applicable               |
| No of Shelves:             | 0                            |
| Hinge Type:                | Not Applicable               |
| Hinge Included:            | Not Applicable               |
| Adjustable Legs:           | Not Applicable               |
| Fixings Included:          | Yes                          |
| Handle Style:              | Not Applicable               |
| Waste Shroud:              | Not Applicable               |
| Handle Included:           | Not Applicable               |
| Handle Type:               | Not Applicable               |
| J1                         |                              |