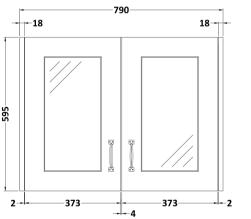

Sales Code: OLF415 Description: 800 2-Door Mirror Unit

Handle Type:

| <b>Product Dimensions</b> |                              |
|---------------------------|------------------------------|
| Height (mm):              | 595                          |
| Width (mm):               | 790                          |
| Depth (mm):               | 162                          |
| Nett Weight (kg):         | 18.02                        |
| Packaging Dimensions      |                              |
| Height (mm):              | 640                          |
| Width (mm):               | 810                          |
| Depth (mm):               | 180                          |
| Gross Weight (kg):        | 19.09                        |
| Packaging Data            |                              |
| Box Colour:               | Brown Cardboard Box          |
| Box Qty:                  | 1                            |
| Label Size:               | 100 x 50                     |
| Label Colour:             | White Label                  |
| Label Qty:                | 2                            |
| Outer Box Dimensions (If  | Applicable)                  |
| Height (mm):              |                              |
| Width (mm):               |                              |
| Depth (mm):               |                              |
| Gross Weight (kg):        |                              |
| Barcode:                  | 5056211847465                |
| Product Details           |                              |
| Country of Origin:        | United Kingdom               |
| Fitting Instruction:      | No                           |
| CE & UKCA:                | Yes                          |
| FSC Certified Materials:  | Yes                          |
| Colour:                   | Royal Grey                   |
| Construction Method:      | Cam & Wood Dowel             |
| Construction Type:        | Rigid                        |
| Cabinet Finish:           | MFC Textured Woodgrain       |
| Fascia Finish:            | Mdf Vinyl Textured Woodgrain |
| Cabinet Thickness (mm):   | 18                           |
| Fascia Thickness (mm):    | 18                           |
| Drawer Included:          | No                           |
| Drawer Type:              | Not Applicable               |
| No of Shelves:            | 1                            |
| Hinge Type:               | 110 Degree Inset Clip-On S/C |
| Hinge Included:           | Yes                          |
| Adjustable Legs:          | No                           |
| Fixings Included:         | Yes                          |
| Handle Style:             | Traditional                  |
| Waste Shroud:             | No                           |
| Handle Included:          | Yes                          |