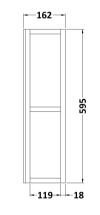

Sales Code: OLF415 Description: 800 2-Door Mirror Unit

Handle Type:

| <b>Product Dimensions</b> |                              |
|---------------------------|------------------------------|
| Height (mm):              | 595                          |
| Width (mm):               | 790                          |
| Depth (mm):               | 162                          |
| Nett Weight (kg):         | 18.02                        |
| Packaging Dimensions      |                              |
| Height (mm):              | 640                          |
| Width (mm):               | 810                          |
| Depth (mm):               | 180                          |
| Gross Weight (kg):        | 19.09                        |
| Packaging Data            |                              |
| Box Colour:               | Brown Cardboard Box          |
| Box Qty:                  | 1                            |
| Label Size:               | 100 x 50                     |
| Label Colour:             | White Label                  |
| Label Qty:                | 2                            |
| Outer Box Dimensions (If  | Applicable)                  |
| Height (mm):              |                              |
| Width (mm):               |                              |
| Depth (mm):               |                              |
| Gross Weight (kg):        |                              |
| Barcode:                  | 5056211847465                |
| Product Details           |                              |
| Country of Origin:        | United Kingdom               |
| Fitting Instruction:      | No                           |
| CE & UKCA:                | Yes                          |
| FSC Certified Materials:  | Yes                          |
| Colour:                   | Royal Grey                   |
| Construction Method:      | Cam & Wood Dowel             |
| Construction Type:        | Rigid                        |
| Cabinet Finish:           | MFC Textured Woodgrain       |
| Fascia Finish:            | Mdf Vinyl Textured Woodgrain |
| Cabinet Thickness (mm):   | 18                           |
| Fascia Thickness (mm):    | 18                           |
| Drawer Included:          | No                           |
| Drawer Type:              | Not Applicable               |
| No of Shelves:            | 1                            |
| Hinge Type:               | 110 Degree Inset Clip-On S/C |
| Hinge Included:           | Yes                          |
| Adjustable Legs:          | No                           |
| Fixings Included:         | Yes                          |
| Handle Style:             | Traditional                  |
| Waste Shroud:             | No                           |
| Handle Included:          | Yes                          |