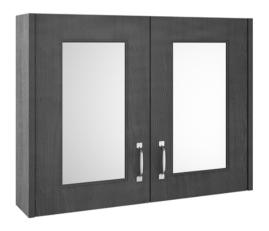

Sales Code: OLF415 Description: 800 2-Door Mirror Unit

Handle Type:

| <b>Product Dimensions</b> |                              |
|---------------------------|------------------------------|
| Height (mm):              | 595                          |
| Width (mm):               | 790                          |
| Depth (mm):               | 162                          |
| Nett Weight (kg):         | 18.02                        |
| Packaging Dimensions      |                              |
| Height (mm):              | 640                          |
| Width (mm):               | 810                          |
| Depth (mm):               | 180                          |
| Gross Weight (kg):        | 19.09                        |
| Packaging Data            |                              |
| Box Colour:               | Brown Cardboard Box          |
| Box Qty:                  | 1                            |
| Label Size:               | 100 x 50                     |
| Label Colour:             | White Label                  |
| Label Qty:                | 2                            |
| Outer Box Dimensions (If  | Applicable)                  |
| Height (mm):              |                              |
| Width (mm):               |                              |
| Depth (mm):               |                              |
| Gross Weight (kg):        |                              |
| Barcode:                  | 5056211847465                |
| Product Details           |                              |
| Country of Origin:        | United Kingdom               |
| Fitting Instruction:      | No                           |
| CE & UKCA:                | Yes                          |
| FSC Certified Materials:  | Yes                          |
| Colour:                   | Royal Grey                   |
| Construction Method:      | Cam & Wood Dowel             |
| Construction Type:        | Rigid                        |
| Cabinet Finish:           | MFC Textured Woodgrain       |
| Fascia Finish:            | Mdf Vinyl Textured Woodgrain |
| Cabinet Thickness (mm):   | 18                           |
| Fascia Thickness (mm):    | 18                           |
| Drawer Included:          | No                           |
| Drawer Type:              | Not Applicable               |
| No of Shelves:            | 1                            |
| Hinge Type:               | 110 Degree Inset Clip-On S/C |
| Hinge Included:           | Yes                          |
| Adjustable Legs:          | No                           |
| Fixings Included:         | Yes                          |
| Handle Style:             | Traditional                  |
| Waste Shroud:             | No                           |
| Handle Included:          | Yes                          |