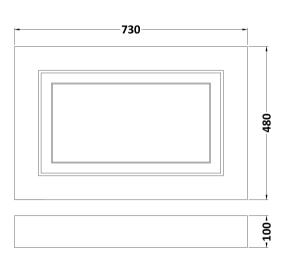

## ROXOR

Sales Code: OLP112 Description: 750 Bath End Panel

| <b>Product Dimensions</b>          |                              |
|------------------------------------|------------------------------|
| Height (mm):                       | 560                          |
| Width (mm):                        | 730                          |
| Depth (mm):                        | 18                           |
| Nett Weight (kg):                  | 6.2                          |
| Packaging Dimensions               |                              |
| Height (mm):                       | 750                          |
| Width (mm):                        | 600                          |
| Depth (mm):                        | 30                           |
| Gross Weight (kg):                 | 6.6                          |
| Packaging Data                     |                              |
| Box Colour:                        | Brown Cardboard Box          |
| Box Qty:                           | 1                            |
| Label Size:                        | 140 x 20                     |
| Label Colour:                      | White Label                  |
| Label Qty:                         | 2                            |
| <b>Outer Box Dimensions (If Ap</b> | plicable)                    |
| Height (mm):                       |                              |
| Width (mm):                        |                              |
| Depth (mm):                        |                              |
| Gross Weight (kg):                 |                              |
| Barcode:                           | 5055275813041                |
| <b>Product Details</b>             |                              |
| Country of Origin:                 | United Kingdom               |
| Fitting Instruction:               | No                           |
| CE & UKCA:                         | N/A                          |
| FSC Certified Materials:           | Yes                          |
| Colour:                            | White Ash                    |
| Construction Method:               | Screws Only                  |
| Construction Type:                 | Flat-Pack                    |
| Cabinet Finish:                    | Not Applicable               |
| Fascia Finish:                     | Mdf Vinyl Textured Woodgrain |
| Cabinet Thickness (mm):            |                              |
| Fascia Thickness (mm):             | 18                           |
| Drawer Included:                   | Not Applicable               |
| Drawer Type:                       | Not Applicable               |
| No of Shelves:                     | 0                            |
| Hinge Type:                        | Not Applicable               |
| Hinge Included:                    | Not Applicable               |
| Adjustable Legs:                   | No                           |
| Fixings Included:                  | No                           |
| Handle Style:                      | Not Applicable               |
| Waste Shroud:                      | No                           |
| Handle Included:                   | Not Applicable               |
| Handle Type:                       | Not Applicable               |