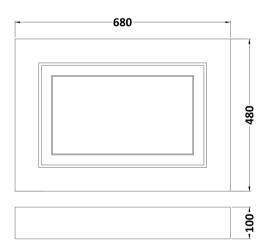

Sales Code: OLP212 Description: 750 Bath End Panel

| Product Dimensions       |                              |
|--------------------------|------------------------------|
| Height (mm):             | 560                          |
| Width (mm):              | 730                          |
| Depth (mm):              | 18                           |
| Nett Weight (kg):        | 6.2                          |
| Packaging Dimensions     |                              |
| Height (mm):             | 750                          |
| Width (mm):              | 600                          |
| Depth (mm):              | 30                           |
| Gross Weight (kg):       | 6.6                          |
| Packaging Data           |                              |
| Box Colour:              | Brown Cardboard Box          |
| Box Oty:                 | 1                            |
| Label Size:              | 140 x 20                     |
| Label Colour:            | White Label                  |
| Label Oty:               | 2                            |
| Outer Box Dimensions (If | Applicable)                  |
| Height (mm):             |                              |
| Width (mm):              |                              |
| Depth (mm):              |                              |
| Gross Weight (kg):       |                              |
| Barcode:                 | 5055275813058                |
| Product Details          |                              |
| Country of Origin:       | United Kingdom               |
| Fitting Instruction:     | No                           |
| CE & UKCA:               | N/A                          |
| FSC Certified Materials: | Yes                          |
| Colour:                  | Stone Grey                   |
| Construction Method:     | Screws Only                  |
| Construction Type:       | Flat-Pack                    |
| Cabinet Finish:          | Not Applicable               |
| Fascia Finish:           | Mdf Vinyl Textured Woodgrain |
| Cabinet Thickness (mm):  |                              |
| Fascia Thickness (mm):   | 18                           |
| Drawer Included:         | Not Applicable               |
| Drawer Type:             | Not Applicable               |
| No of Shelves:           | 0                            |
| Hinge Type:              | Not Applicable               |
| Hinge Included:          | Not Applicable               |
| Adjustable Legs:         | No                           |
| Fixings Included:        | No                           |
| Handle Style:            | Not Applicable               |
| Waste Shroud:            | No                           |
|                          |                              |
| Handle Included:         | Not Applicable               |