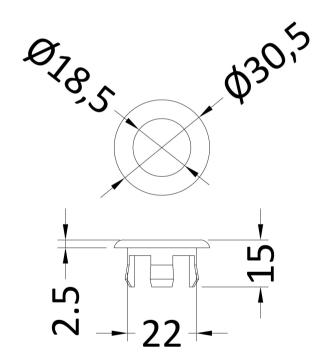

## TECHNICAL DATA SHEET

ROXOR

Sales Code: OVFL07

**Description:** Round Overflow Cover

| Product Dimensions           |                |  |
|------------------------------|----------------|--|
| Length (mm):                 |                |  |
| Width (mm):                  |                |  |
| Height (mm):                 |                |  |
| Depth (mm):                  |                |  |
| Nett Weight (kg):            | 0.2            |  |
| Packaging Dimensions         |                |  |
| Height (mm):                 | 30             |  |
| Width (mm):                  | 30             |  |
| Depth (mm):                  | 30             |  |
| Gross Weight (kg):           | 0.2            |  |
| Packaging Data               |                |  |
| Box Colour:                  |                |  |
| Box Qty:                     |                |  |
| Label Size:                  | Х              |  |
| Label Colour:                |                |  |
| Label Qty:                   |                |  |
| Outer Box Dimensions (If App | olicable)      |  |
| Height (mm):                 |                |  |
| Width (mm):                  |                |  |
| Length (mm):                 |                |  |
| Depth (mm):                  |                |  |
| Gross Weight (kg):           |                |  |
| Barcode:                     | 5056462626192  |  |
| Product Details              |                |  |
| Country of Origin:           | China          |  |
| Fitting Instruction:         | No             |  |
| CE & UKCA:                   |                |  |
| Product Material:            | Brass/ABS      |  |
| Heating Element Wattage:     | Not Applicable |  |
| Colour/Finish:               | Brushed Pewter |  |
| Product Diameter:            |                |  |
| Connection Size:             | N/A            |  |