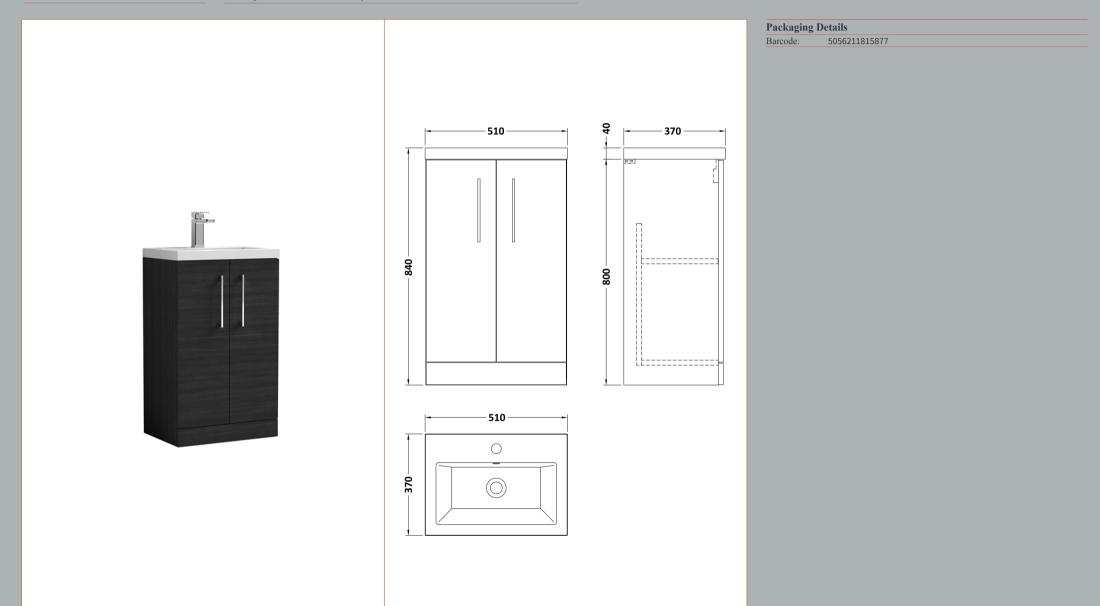

## TECHNICAL DATA SHEET

**Description:** 500 Fs 2-Door Vanity & Ceramic Basin

ROXOR

Sales Code: NVF601CN

Description: 500 Fs 2-Door Unit (335 Deep)

| Product Dimensions       |                              |  |
|--------------------------|------------------------------|--|
| Height (mm):             | 800                          |  |
| Width (mm):              | 500                          |  |
| Depth (mm):              | 353                          |  |
| Nett Weight (kg):        | 17                           |  |
| Packaging Dimensions     |                              |  |
| Height (mm):             | 835                          |  |
| Width (mm):              | 520                          |  |
| Depth (mm):              | 355                          |  |
| Gross Weight (kg):       | 17.5                         |  |
| Packaging Data           |                              |  |
| Box Colour:              | Brown Cardboard Box          |  |
| Box Qty:                 | 1                            |  |
| Label Size:              | 100 x 50                     |  |
| Label Colour:            | White Label                  |  |
| Label Qty:               | 2                            |  |
| Outer Box Dimensions (If |                              |  |
| Height (mm):             | TPredote)                    |  |
| Width (mm):              |                              |  |
| Depth (mm):              |                              |  |
| Gross Weight (kg):       |                              |  |
| Barcode:                 | 5056462660592                |  |
| Product Details          | 3030402000332                |  |
| Country of Origin:       | United Kingdom               |  |
| Fitting Instruction:     | United Kingdom<br>No         |  |
| CE & UKCA:               | N/A                          |  |
| FSC Certified Materials: | Yes                          |  |
| Colour:                  | Black Woodgrain              |  |
| Construction Method:     | Cam & Wood Dowel             |  |
| Construction Type:       | Rigid                        |  |
| Cabinet Finish:          | MFC Textured Woodgrain       |  |
| Fascia Finish:           | MFC Textured Woodgrain       |  |
| Cabinet Thickness (mm):  | 18                           |  |
| Fascia Thickness (mm):   | 18                           |  |
| Drawer Included:         | No                           |  |
| Drawer Type:             | Not Applicable               |  |
| No of Shelves:           | 1                            |  |
| Hinge Type:              | 95 Degree Clip-On Soft Close |  |
| Hinge Included:          | Yes, Supplied                |  |
| Adjustable Legs:         | No, Not Required             |  |
| Fixings Included:        | Yes                          |  |
| Handle Style:            | Contemporary                 |  |
| Waste Shroud:            | No                           |  |
| Handle Included:         | Yes, Supplied                |  |
| Handle Type:             | D-Shape                      |  |

## TECHNICAL DATA SHEET

ROXOR

Sales Code: CBM312

**Description:** Ceramic Rear Tap Basin 505X360

| Product Dime       |                                                                                       |                                    |  |
|--------------------|---------------------------------------------------------------------------------------|------------------------------------|--|
| Height (mm):       |                                                                                       | 150                                |  |
| Width (mm):        |                                                                                       | 520                                |  |
| Depth (mm):        |                                                                                       | 370                                |  |
| Nett Weight (kg)   |                                                                                       |                                    |  |
| Packaging Di       | mensions                                                                              |                                    |  |
| Height (mm):       | 555                                                                                   |                                    |  |
| Width (mm):        |                                                                                       | 420                                |  |
| Depth (mm):        |                                                                                       | 200                                |  |
| Gross Weight (k    | g): 9                                                                                 |                                    |  |
| Packaging Da       | ta                                                                                    |                                    |  |
| Box Colour:        | Bro                                                                                   | wn Cardboard Box - Printed         |  |
| Box Qty:           | 1                                                                                     |                                    |  |
| Label Size:        | 100                                                                                   | x 50                               |  |
| Label Colour:      |                                                                                       | White Label                        |  |
| Label Qty:         |                                                                                       | 2                                  |  |
| Outer Box Di       | mensions (If Applicab                                                                 | ole)                               |  |
| Height (mm):       |                                                                                       |                                    |  |
| Width (mm):        |                                                                                       |                                    |  |
| Depth (mm):        |                                                                                       |                                    |  |
| Gross Weight (k    | g):                                                                                   |                                    |  |
| Barcode:           | 505                                                                                   | 6211875819                         |  |
| Product Detai      | ls                                                                                    |                                    |  |
| Country of Origi   | n: Chir                                                                               | าล                                 |  |
| Fitting Instructio | n: No                                                                                 |                                    |  |
| Certification: Cl  | E & UKCA: No WRA                                                                      | AS: N/A WRAS No: N/A               |  |
| Product Material   | : Vitr                                                                                | eous China                         |  |
| Fixing Supplied:   | No                                                                                    |                                    |  |
| Pans/Bidets:       | Trap Style: Not Applica                                                               | ible Includes Seat: Not Applicable |  |
| Seats:             | Seat Type: Not Applica                                                                | ble Material: Not Applicable       |  |
|                    | Function: Not Applicable Hinge Type: Not Applicable                                   |                                    |  |
|                    | Hinge Material: Not Applicable                                                        |                                    |  |
|                    | Dr and an Hotrip                                                                      |                                    |  |
| Cisterns:          | Operating Type: Not Ar                                                                | oplicable Fittings: Not Applicable |  |
| Cisterns.          | Operating Type: Not Applicable Fittings: Not Applicable<br>Lever Type: Not Applicable |                                    |  |
|                    | Lever Type. Not Applic                                                                | able                               |  |
| Basins:            | Tap Hole: One Taphole                                                                 | Chain Stay Hole: No                |  |
|                    | Template: Not Require                                                                 |                                    |  |
|                    | Overflow Inc: Yes                                                                     | Overflow Cover: Yes                |  |
|                    |                                                                                       |                                    |  |