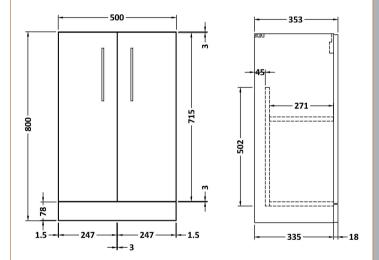

## TECHNICAL DATA SHEET

**Description:** 500 Fs 2-Door Vanity & Ceramic Basin

ROXOR

Sales Code: NVF601CN

Description: 500 Fs 2-Door Unit (335 Deep)

| Product Dimensions       |                              |  |
|--------------------------|------------------------------|--|
| Height (mm):             | 800                          |  |
| Width (mm):              | 500                          |  |
| Depth (mm):              | 353                          |  |
| Nett Weight (kg):        | 17                           |  |
| Packaging Dimensions     |                              |  |
| Height (mm):             | 835                          |  |
| Width (mm):              | 520                          |  |
| Depth (mm):              | 355                          |  |
| Gross Weight (kg):       | 17.5                         |  |
| Packaging Data           |                              |  |
| Box Colour:              | Brown Cardboard Box          |  |
| Box Qty:                 | 1                            |  |
| Label Size:              | 100 x 50                     |  |
| Label Colour:            | White Label                  |  |
| Label Qty:               | 2                            |  |
| Outer Box Dimensions (If |                              |  |
| Height (mm):             | TPredote)                    |  |
| Width (mm):              |                              |  |
| Depth (mm):              |                              |  |
| Gross Weight (kg):       |                              |  |
| Barcode:                 | 5056462660592                |  |
| Product Details          | 3030402000332                |  |
| Country of Origin:       | United Kingdom               |  |
| Fitting Instruction:     | United Kingdom<br>No         |  |
| CE & UKCA:               | N/A                          |  |
| FSC Certified Materials: | Yes                          |  |
| Colour:                  | Black Woodgrain              |  |
| Construction Method:     | Cam & Wood Dowel             |  |
| Construction Type:       | Rigid                        |  |
| Cabinet Finish:          | MFC Textured Woodgrain       |  |
| Fascia Finish:           | MFC Textured Woodgrain       |  |
| Cabinet Thickness (mm):  | 18                           |  |
| Fascia Thickness (mm):   | 18                           |  |
| Drawer Included:         | No                           |  |
| Drawer Type:             | Not Applicable               |  |
| No of Shelves:           | 1                            |  |
| Hinge Type:              | 95 Degree Clip-On Soft Close |  |
| Hinge Included:          | Yes, Supplied                |  |
| Adjustable Legs:         | No, Not Required             |  |
| Fixings Included:        | Yes                          |  |
| Handle Style:            | Contemporary                 |  |
| Waste Shroud:            | No                           |  |
| Handle Included:         | Yes, Supplied                |  |
| Handle Type:             | D-Shape                      |  |