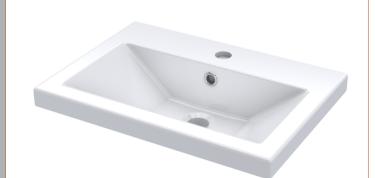

## TECHNICAL DATA SHEET

ROXOR

Sales Code: CBM312

**Description:** Ceramic Rear Tap Basin 505X360

| Product Dime       |                                                                                       |                                    |  |
|--------------------|---------------------------------------------------------------------------------------|------------------------------------|--|
| Height (mm):       |                                                                                       | 150                                |  |
| Width (mm):        |                                                                                       | 520                                |  |
| Depth (mm):        |                                                                                       | 370                                |  |
| Nett Weight (kg)   |                                                                                       |                                    |  |
| Packaging Di       | mensions                                                                              |                                    |  |
| Height (mm):       | 555                                                                                   |                                    |  |
| Width (mm):        |                                                                                       | 420                                |  |
| Depth (mm):        |                                                                                       | 200                                |  |
| Gross Weight (k    | g): 9                                                                                 |                                    |  |
| Packaging Da       | ta                                                                                    |                                    |  |
| Box Colour:        | Bro                                                                                   | wn Cardboard Box - Printed         |  |
| Box Qty:           | 1                                                                                     |                                    |  |
| Label Size:        | 100                                                                                   | x 50                               |  |
| Label Colour:      |                                                                                       | White Label                        |  |
| Label Qty:         |                                                                                       | 2                                  |  |
| Outer Box Di       | mensions (If Applicab                                                                 | ole)                               |  |
| Height (mm):       |                                                                                       |                                    |  |
| Width (mm):        |                                                                                       |                                    |  |
| Depth (mm):        |                                                                                       |                                    |  |
| Gross Weight (k    | g):                                                                                   |                                    |  |
| Barcode:           | 505                                                                                   | 6211875819                         |  |
| Product Detai      | ls                                                                                    |                                    |  |
| Country of Origi   | n: Chir                                                                               | าล                                 |  |
| Fitting Instructio | n: No                                                                                 |                                    |  |
| Certification: Cl  | E & UKCA: No WRA                                                                      | AS: N/A WRAS No: N/A               |  |
| Product Material   | : Vitr                                                                                | eous China                         |  |
| Fixing Supplied:   | No                                                                                    |                                    |  |
| Pans/Bidets:       | Trap Style: Not Applica                                                               | ible Includes Seat: Not Applicable |  |
| Seats:             | Seat Type: Not Applica                                                                | ble Material: Not Applicable       |  |
|                    | Function: Not Applicable Hinge Type: Not Applicable                                   |                                    |  |
|                    | Hinge Material: Not Applicable                                                        |                                    |  |
|                    | Dr and an Hotrip                                                                      |                                    |  |
| Cisterns:          | Operating Type: Not Ar                                                                | oplicable Fittings: Not Applicable |  |
| Cisterns.          | Operating Type: Not Applicable Fittings: Not Applicable<br>Lever Type: Not Applicable |                                    |  |
|                    | Lever Type. Not Applic                                                                | able                               |  |
| Basins:            | Tap Hole: One Taphole                                                                 | Chain Stay Hole: No                |  |
|                    | Template: Not Require                                                                 |                                    |  |
|                    | Overflow Inc: Yes                                                                     | Overflow Cover: Yes                |  |
|                    |                                                                                       |                                    |  |