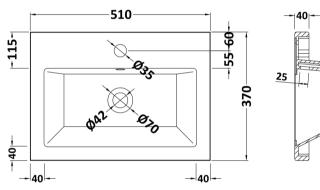

## TECHNICAL DATA SHEET

ROXOR

Sales Code: CBM312

**Description:** Ceramic Rear Tap Basin 505X360

| Product Dime       |                                                                                       |                                    |  |
|--------------------|---------------------------------------------------------------------------------------|------------------------------------|--|
| Height (mm):       |                                                                                       | 150                                |  |
| Width (mm):        |                                                                                       | 520                                |  |
| Depth (mm):        |                                                                                       | 370                                |  |
| Nett Weight (kg)   |                                                                                       |                                    |  |
| Packaging Di       | mensions                                                                              |                                    |  |
| Height (mm):       | 555                                                                                   |                                    |  |
| Width (mm):        |                                                                                       | 420                                |  |
| Depth (mm):        |                                                                                       | 200                                |  |
| Gross Weight (k    | g): 9                                                                                 |                                    |  |
| Packaging Da       | ta                                                                                    |                                    |  |
| Box Colour:        | Bro                                                                                   | wn Cardboard Box - Printed         |  |
| Box Qty:           | 1                                                                                     |                                    |  |
| Label Size:        | 100                                                                                   | x 50                               |  |
| Label Colour:      |                                                                                       | White Label                        |  |
| Label Qty:         |                                                                                       | 2                                  |  |
| Outer Box Di       | mensions (If Applicab                                                                 | ole)                               |  |
| Height (mm):       |                                                                                       |                                    |  |
| Width (mm):        |                                                                                       |                                    |  |
| Depth (mm):        |                                                                                       |                                    |  |
| Gross Weight (k    | g):                                                                                   |                                    |  |
| Barcode:           | 505                                                                                   | 6211875819                         |  |
| Product Detai      | ls                                                                                    |                                    |  |
| Country of Origi   | n: Chir                                                                               | าล                                 |  |
| Fitting Instructio | n: No                                                                                 |                                    |  |
| Certification: Cl  | E & UKCA: No WRA                                                                      | AS: N/A WRAS No: N/A               |  |
| Product Material   | : Vitr                                                                                | eous China                         |  |
| Fixing Supplied:   | No                                                                                    |                                    |  |
| Pans/Bidets:       | Trap Style: Not Applica                                                               | ible Includes Seat: Not Applicable |  |
| Seats:             | Seat Type: Not Applica                                                                | ble Material: Not Applicable       |  |
|                    | Function: Not Applicable Hinge Type: Not Applicable                                   |                                    |  |
|                    | Hinge Material: Not Applicable                                                        |                                    |  |
|                    | Dr and an Hotrip                                                                      |                                    |  |
| Cisterns:          | Operating Type: Not Ar                                                                | oplicable Fittings: Not Applicable |  |
| Cisterns.          | Operating Type: Not Applicable Fittings: Not Applicable<br>Lever Type: Not Applicable |                                    |  |
|                    | Lever Type. Not Applic                                                                | able                               |  |
| Basins:            | Tap Hole: One Taphole                                                                 | Chain Stay Hole: No                |  |
|                    | Template: Not Require                                                                 |                                    |  |
|                    | Overflow Inc: Yes                                                                     | Overflow Cover: Yes                |  |
|                    |                                                                                       |                                    |  |