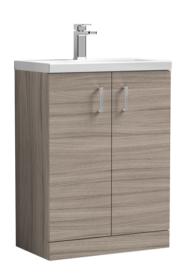

## ROXOR

Sales Code: PAL022E Description: 600 Fs 2-Door Vanity & Ceramic Basin

| TO 1  |        | T   |        |
|-------|--------|-----|--------|
| Pac   | kaging | 1)e | fails  |
| I tte | 11115  | DC  | CCCARO |