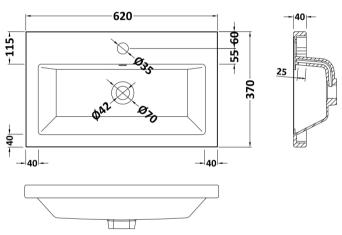

Sales Code: CBM313 Description: Ceramic Rear Tap Basin 605X360

| <b>Product Dime</b>            | nsions                                                                                      |                                   |  |  |
|--------------------------------|---------------------------------------------------------------------------------------------|-----------------------------------|--|--|
| Height (mm):                   | 150                                                                                         |                                   |  |  |
| Width (mm):                    |                                                                                             |                                   |  |  |
| Depth (mm):                    | 370                                                                                         |                                   |  |  |
| Nett Weight (kg):              | 10                                                                                          |                                   |  |  |
| <b>Packaging Din</b>           | nensions                                                                                    |                                   |  |  |
| Height (mm):                   | 655                                                                                         |                                   |  |  |
| Width (mm):                    | 420                                                                                         |                                   |  |  |
| Depth (mm):                    |                                                                                             | 200                               |  |  |
| Gross Weight (kg):             |                                                                                             | 10                                |  |  |
| <b>Packaging Dat</b>           | ta                                                                                          |                                   |  |  |
| Box Colour:                    | Brow                                                                                        | n Cardboard Box - Printed         |  |  |
| Box Qty:                       | 1                                                                                           |                                   |  |  |
| Label Size:                    | 100                                                                                         | x 50                              |  |  |
| Label Colour:                  | Whit                                                                                        | e Label                           |  |  |
| Label Qty:                     |                                                                                             | 2                                 |  |  |
| <b>Outer Box Din</b>           | nensions (If Applicabl                                                                      | e)                                |  |  |
| Height (mm):                   |                                                                                             |                                   |  |  |
| Width (mm):                    |                                                                                             |                                   |  |  |
| Depth (mm):                    |                                                                                             |                                   |  |  |
| Gross Weight (kg               | g):                                                                                         |                                   |  |  |
|                                |                                                                                             | 211875833                         |  |  |
| <b>Product Detail</b>          | ls                                                                                          |                                   |  |  |
| Country of Origin              | n: China                                                                                    | a                                 |  |  |
| Fitting Instruction            | n: No                                                                                       |                                   |  |  |
| Certification: CE              | & UKCA: No WRA                                                                              | S: N/A WRAS No: N/A               |  |  |
| Product Material:              |                                                                                             | ous China                         |  |  |
| Fixing Supplied:               | No                                                                                          |                                   |  |  |
|                                |                                                                                             |                                   |  |  |
| Pans/Bidets:                   | Trap Style: Not Applical                                                                    | ole Includes Seat: Not Applicable |  |  |
| Seats:                         | Seat Type: Not Applicab                                                                     | ole Material: Not Applicable      |  |  |
| - Settes:                      | Function: Not Applicab                                                                      |                                   |  |  |
| Hinge Material: Not Applicable |                                                                                             |                                   |  |  |
|                                | 8 140c/tpp                                                                                  |                                   |  |  |
| Ciatamas                       | Operating Type: Not Ap                                                                      | olicable Fittings: Not Applicable |  |  |
| Cisterns:                      | isterns: Operating Type: Not Applicable Fittings: Not Applicabl  Lever Type: Not Applicable |                                   |  |  |
|                                | Level Type. Not Applica                                                                     | ible                              |  |  |
| Basins:                        | Tap Hole: One Taphole                                                                       | Chain Stay Hole: No               |  |  |
|                                | Template: Not Required                                                                      | Waste Type Req: Slotted           |  |  |
|                                | Overflow Inc: Yes Overflow Cover: Yes                                                       |                                   |  |  |
| Inner Bowl Depth (mm): 103mm   |                                                                                             |                                   |  |  |
|                                | . ,                                                                                         |                                   |  |  |