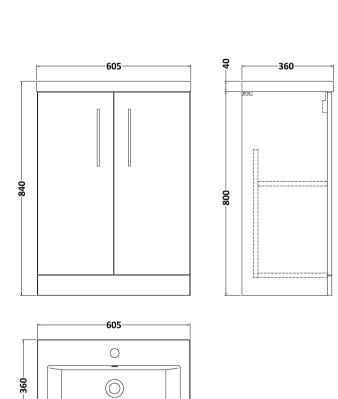

Barcode: 5056462611792

Sales Code: NVF203C Description: 600 Fs 2-Door Unit (335 Deep)

| Product Dimensions       |                              |
|--------------------------|------------------------------|
| Height (mm):             | 800                          |
| Width (mm):              | 600                          |
| Depth (mm):              | 353                          |
| Nett Weight (kg):        | 19                           |
| Packaging Dimensions     |                              |
| Height (mm):             | 835                          |
| Width (mm):              | 620                          |
| Depth (mm):              | 355                          |
| Gross Weight (kg):       | 19.5                         |
| Packaging Data           |                              |
| Box Colour:              | Brown Cardboard Box          |
| Box Qty:                 | 1                            |
| Label Size:              | 100 x 50                     |
| Label Colour:            | White Label                  |
| Label Qty:               | 2                            |
| Outer Box Dimensions (If | Applicable)                  |
| Height (mm):             |                              |
| Width (mm):              |                              |
| Depth (mm):              |                              |
| Gross Weight (kg):       |                              |
| Barcode:                 | 5056462611679                |
| Product Details          |                              |
| Country of Origin:       | United Kingdom               |
| Fitting Instruction:     | No                           |
| CE & UKCA:               | N/A                          |
| FSC Certified Materials: | Yes                          |
| Colour:                  | Driftwood                    |
| Construction Method:     | Cam & Wood Dowel             |
| Construction Type:       | Rigid                        |
| Cabinet Finish:          | MFC Textured Woodgrain       |
| Fascia Finish:           | MFC Textured Woodgrain       |
| Cabinet Thickness (mm):  | 18                           |
| Fascia Thickness (mm):   | 18                           |
| Drawer Included:         | No                           |
| Drawer Type:             | Not Applicable               |
| No of Shelves:           | 1                            |
| Hinge Type:              | 95 Degree Clip-On Soft Close |
| Hinge Included:          | Yes                          |
| Adjustable Legs:         | No                           |
| Fixings Included:        | Yes                          |
| Handle Style:            | Contemporary                 |
| Waste Shroud:            | No                           |
| Handle Included:         | Yes                          |
| Handle Type:             | D-Shape D-Shape              |
|                          |                              |

Sales Code: CBM313 Description: Ceramic Rear Tap Basin 605X360

| <b>Product Dime</b>            | nsions                                                                                      |                                   |  |  |
|--------------------------------|---------------------------------------------------------------------------------------------|-----------------------------------|--|--|
| Height (mm):                   | 150                                                                                         |                                   |  |  |
| Width (mm):                    |                                                                                             |                                   |  |  |
| Depth (mm):                    | 370                                                                                         |                                   |  |  |
| Nett Weight (kg):              | 10                                                                                          |                                   |  |  |
| <b>Packaging Din</b>           | nensions                                                                                    |                                   |  |  |
| Height (mm):                   | 655                                                                                         |                                   |  |  |
| Width (mm):                    | 420                                                                                         |                                   |  |  |
| Depth (mm):                    |                                                                                             | 200                               |  |  |
| Gross Weight (kg):             |                                                                                             | 10                                |  |  |
| <b>Packaging Dat</b>           | ta                                                                                          |                                   |  |  |
| Box Colour:                    | Brow                                                                                        | n Cardboard Box - Printed         |  |  |
| Box Qty:                       | 1                                                                                           |                                   |  |  |
| Label Size:                    | 100                                                                                         | x 50                              |  |  |
| Label Colour:                  | Whit                                                                                        | e Label                           |  |  |
| Label Qty:                     |                                                                                             | 2                                 |  |  |
| <b>Outer Box Din</b>           | nensions (If Applicabl                                                                      | e)                                |  |  |
| Height (mm):                   |                                                                                             |                                   |  |  |
| Width (mm):                    |                                                                                             |                                   |  |  |
| Depth (mm):                    |                                                                                             |                                   |  |  |
| Gross Weight (kg               | g):                                                                                         |                                   |  |  |
|                                |                                                                                             | 211875833                         |  |  |
| <b>Product Detail</b>          | ls                                                                                          |                                   |  |  |
| Country of Origin              | n: China                                                                                    | a                                 |  |  |
| Fitting Instruction            | n: No                                                                                       |                                   |  |  |
| Certification: CE              | & UKCA: No WRA                                                                              | S: N/A WRAS No: N/A               |  |  |
| Product Material:              |                                                                                             | ous China                         |  |  |
| Fixing Supplied:               | No                                                                                          |                                   |  |  |
|                                |                                                                                             |                                   |  |  |
| Pans/Bidets:                   | Trap Style: Not Applical                                                                    | ole Includes Seat: Not Applicable |  |  |
| Seats:                         | Seat Type: Not Applicab                                                                     | ole Material: Not Applicable      |  |  |
| - Settes:                      | Function: Not Applicab                                                                      |                                   |  |  |
| Hinge Material: Not Applicable |                                                                                             |                                   |  |  |
|                                | 8 140c/tpp                                                                                  |                                   |  |  |
| Ciatamas                       | Operating Type: Not Ap                                                                      | olicable Fittings: Not Applicable |  |  |
| Cisterns:                      | isterns: Operating Type: Not Applicable Fittings: Not Applicabl  Lever Type: Not Applicable |                                   |  |  |
|                                | Level Type. Not Applica                                                                     | ible                              |  |  |
| Basins:                        | Tap Hole: One Taphole                                                                       | Chain Stay Hole: No               |  |  |
|                                | Template: Not Required                                                                      | Waste Type Req: Slotted           |  |  |
|                                | Overflow Inc: Yes Overflow Cover: Yes                                                       |                                   |  |  |
| Inner Bowl Depth (mm): 103mm   |                                                                                             |                                   |  |  |
|                                | . ,                                                                                         |                                   |  |  |