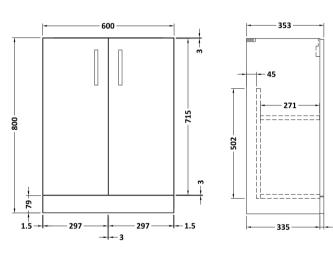

Barcode: 5056462611792

Sales Code: NVF203C Description: 600 Fs 2-Door Unit (335 Deep)

| Product Dimensions       |                              |
|--------------------------|------------------------------|
| Height (mm):             | 800                          |
| Width (mm):              | 600                          |
| Depth (mm):              | 353                          |
| Nett Weight (kg):        | 19                           |
| Packaging Dimensions     |                              |
| Height (mm):             | 835                          |
| Width (mm):              | 620                          |
| Depth (mm):              | 355                          |
| Gross Weight (kg):       | 19.5                         |
| Packaging Data           |                              |
| Box Colour:              | Brown Cardboard Box          |
| Box Qty:                 | 1                            |
| Label Size:              | 100 x 50                     |
| Label Colour:            | White Label                  |
| Label Qty:               | 2                            |
| Outer Box Dimensions (If | Applicable)                  |
| Height (mm):             |                              |
| Width (mm):              |                              |
| Depth (mm):              |                              |
| Gross Weight (kg):       |                              |
| Barcode:                 | 5056462611679                |
| Product Details          |                              |
| Country of Origin:       | United Kingdom               |
| Fitting Instruction:     | No                           |
| CE & UKCA:               | N/A                          |
| FSC Certified Materials: | Yes                          |
| Colour:                  | Driftwood                    |
| Construction Method:     | Cam & Wood Dowel             |
| Construction Type:       | Rigid                        |
| Cabinet Finish:          | MFC Textured Woodgrain       |
| Fascia Finish:           | MFC Textured Woodgrain       |
| Cabinet Thickness (mm):  | 18                           |
| Fascia Thickness (mm):   | 18                           |
| Drawer Included:         | No                           |
| Drawer Type:             | Not Applicable               |
| No of Shelves:           | 1                            |
| Hinge Type:              | 95 Degree Clip-On Soft Close |
| Hinge Included:          | Yes                          |
| Adjustable Legs:         | No                           |
| Fixings Included:        | Yes                          |
| Handle Style:            | Contemporary                 |
| Waste Shroud:            | No                           |
| Handle Included:         | Yes                          |
| Handle Type:             | D-Shape D-Shape              |
|                          |                              |